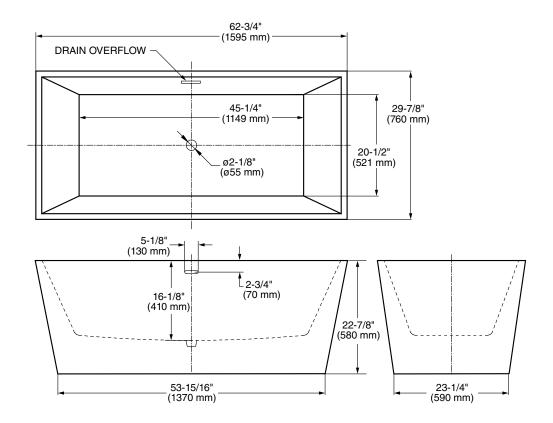

### **Nominal Dimensions:**

62-3/4" x 29-7/8"min. x 22-7/8" (1594 x 759 min. x 581mm)

#### Drain adapter rough-in suggest

- ☐ OS&B ABS Island Tub Drain Rough-In #ITD35
- □ PVC Island Tub Drain Rough-In #ITD5135
- ☐ Cast Iron Island Tub Drain Rough-In #ID357

| GENERAL SPECIFICATIONS FOR<br>2766 FREE STANDING BATH |                                     |
|-------------------------------------------------------|-------------------------------------|
| INSTALLED SIZE                                        | 62-3/4 x 29-7/8 x 22-7/8 in.        |
|                                                       | (1594 x 759 x 581mm)                |
| WEIGHT                                                | 103 Lbs. (47 Kg.)                   |
| WEIGHT w/WATER                                        | 605 Lbs. (274 Kg.)                  |
| GAL. TO OVERFLOW                                      | 72 Gal. (273 L)                     |
| BATHING WELL AT SUMP                                  | _45-1/4 x 20-1/2 ln. (1149 x 521mm) |
| BATHING WELL AT RIM                                   | 60 x 27-1/8 ln. (1524 x 689mm)      |
|                                                       | OW13-3/8 In. (340mm)                |
|                                                       | 47 Lbs./Sq.Ft. (227 Kgs./Sq.m)      |
| (PROJECTED AREA)                                      |                                     |