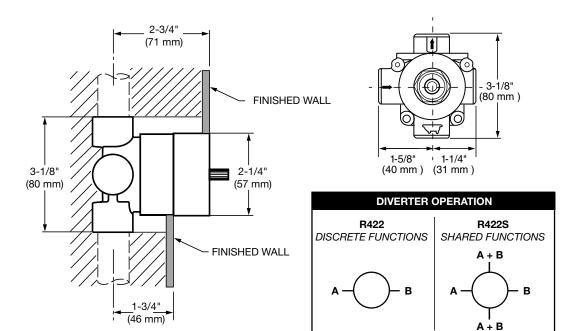

American Standard

UPGRADABLE PRESSURE BALANCE BATH/SHOWER FITTING

**TEMPERATURE CONTROL VALVE** 

Style That Works Better

**R110 Valve Body Shown** 

Wide Rough-in Range: From 1-5/8" to 3-1/4".