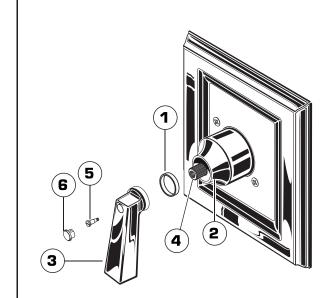

American Standard

UPGRADABLE PRESSURE BALANCE BATH/SHOWER FITTING

**TEMPERATURE CONTROL VALVE** 

Style That Works Better

**R110 Valve Body Shown** 

#### **GENERAL DESCRIPTION:**

Cast brass body, washerless ceramic disc valve cartridge with back-to-back capability and hot limit safety stop. Cycles from "off" to "cold" to "hot". Pressure balancing cartridge maintains constant output temperature in response to changes in relative hot and cold supply pressure. One-half inch inlets and outlets (choice of direct sweat, threaded, or PEX). Available with screwdriver stops. Rough-in plaster guard designed for use as thin-wall mounting adaptor. Valve body will accept a variety of decorative Bath/Shower trims.

Exclusive Plaster Guard: Plaster guard is designed to protect valve during installation and serve as a mounting plate for thin-wall installations. 2 piece design allows valve to be tested prior to trim installation.