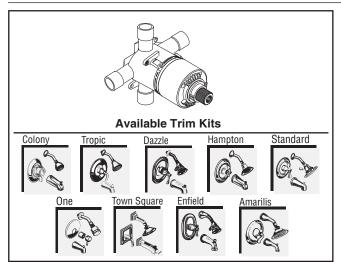

#### Style That Works Better

Trim Kits for R110, R110SS, R115, R115SS, R010, R015, R117, R117SS rough valve bodies. Showerhead with 2.5gpm/9.5L/min. maximum flow. TRIM KITS ONLY. VALVE MUST BE ORDERED SEPARATELY.

| Trim Kit    | Model # Description                                                                                                                                                                                  | Finishes                                                                       | Roughing-In Dimensions                                                                                                                                                                                                                                                                                                                                                                                                                                                                                                                                                                                                                                                                                                                                                                                                                                                                                                                                                                                                                                                                                                                                                                                                                                                                                                                                                                                                                                                                                                                                                                                                                                                                                                                                                                                                                                                                                                                                                                                                                                                                                                                                                                                                                                                                                                                                                                                                                                                                                                                                                                                                                                                                                                                                                                                                                                                                                                |
|-------------|------------------------------------------------------------------------------------------------------------------------------------------------------------------------------------------------------|--------------------------------------------------------------------------------|-----------------------------------------------------------------------------------------------------------------------------------------------------------------------------------------------------------------------------------------------------------------------------------------------------------------------------------------------------------------------------------------------------------------------------------------------------------------------------------------------------------------------------------------------------------------------------------------------------------------------------------------------------------------------------------------------------------------------------------------------------------------------------------------------------------------------------------------------------------------------------------------------------------------------------------------------------------------------------------------------------------------------------------------------------------------------------------------------------------------------------------------------------------------------------------------------------------------------------------------------------------------------------------------------------------------------------------------------------------------------------------------------------------------------------------------------------------------------------------------------------------------------------------------------------------------------------------------------------------------------------------------------------------------------------------------------------------------------------------------------------------------------------------------------------------------------------------------------------------------------------------------------------------------------------------------------------------------------------------------------------------------------------------------------------------------------------------------------------------------------------------------------------------------------------------------------------------------------------------------------------------------------------------------------------------------------------------------------------------------------------------------------------------------------------------------------------------------------------------------------------------------------------------------------------------------------------------------------------------------------------------------------------------------------------------------------------------------------------------------------------------------------------------------------------------------------------------------------------------------------------------------------------------------------|
| TOWN SQUARE | T555.502 BATH/SHOWER Trim Kit<br>• Metal wall escutcheon<br>• Metal lever handle<br>• Cast brass shower arm<br>• 4 1/2" Rain showerhead<br>• Cast brass diverter tub spout<br>with I.P.S. connection | .002 Polished Chrome<br>.068 Blackened Bronze (PVD)<br>.295 Satin Nickel (PVD) | FINISHED WALL<br>(2) REF.<br>(2) REF.<br>(2) REF.<br>(3) REF.<br>(4) REF.<br>(4) REF.<br>(5) REF.<br>(6) REF.<br>(6) REF.<br>(7) REF.<br>(1) REF.<br>(                                                                                                                                                                                                                                                                                                                                                                |
|             | T555.501 SHOWER ONLY Trim Kit<br>• Metal wall escutcheon<br>• Metal lever handle<br>• Cast brass shower arm<br>• 4 1/2" Rain showerhead                                                              | .002 Polished Chrome<br>.068 Blackened Bronze (PVD)<br>.295 Satin Nickel (PVD) | CLEARANCE<br>CLEARANCE<br>CLEARANCE<br>(7-56)<br>OPTIONAL + (7-164mm)<br>- 25mm + 1<br>- 194mm<br>- |
| E           | T555.500 VALVE ONLY Trim Kit<br>• Metal wall escutcheon<br>• Metal lever handle                                                                                                                      | .002 Polished Chrome<br>.068 Blackened Bronze (PVD)<br>.295 Satin Nickel (PVD) |                                                                                                                                                                                                                                                                                                                                                                                                                                                                                                                                                                                                                                                                                                                                                                                                                                                                                                                                                                                                                                                                                                                                                                                                                                                                                                                                                                                                                                                                                                                                                                                                                                                                                                                                                                                                                                                                                                                                                                                                                                                                                                                                                                                                                                                                                                                                                                                                                                                                                                                                                                                                                                                                                                                                                                                                                                                                                                                       |
| ONE         | T064.502 BATH/SHOWER Trim Kit<br>• Brass wall escutcheon<br>• Adjustable "3 function"<br>showerhead<br>• Cast brass diverter tub spout<br>• LESS Valve                                               | .002 Polished Chrome<br>.295 Satin Nickel (PVD)                                | FINISHED(1-507(1-507                                                                                                                                                                                                                                                                                                                                                                                                                                                                                                                                                                                                                                                                                                                                                                                                                                                                                                                                                                                                                                                                                                                                                                                                                                                                                                                                                                                                                                                                                                                                                                                                                                                                                                                                                                                                                                                                                                                                                                                                                                                                                                                                                                                                                                                                                                                                                                                                                                                                                                                                                                                                                                                                                                                                                                                                                                                                                                  |
|             | T064.501 SHOWER ONLY Trim Kit<br>• Brass wall escutcheon<br>• Adjustable "3 function"<br>showerhead<br>• LESS Valve                                                                                  | .002 Polished Chrome<br>.295 Satin Nickel (PVD)                                | 1880mm<br>FOR HEAD<br>CLEARANCE<br>457<br>OPTIONAL<br>1390mm<br>1840mm<br>1940m<br>1940m<br>1940m<br>1940m<br>1940m<br>1940m<br>1940m<br>1940m<br>1940m<br>1940m<br>1940m<br>1940m<br>1940m<br>1940m<br>1940m<br>1940m<br>1940m<br>1940m<br>1940m<br>1940m<br>1940m<br>1940m<br>1940m<br>1940m<br>1940m<br>1940m<br>1940m<br>1940m<br>1940m<br>1940m<br>1940m<br>1940m<br>1940m<br>1940m<br>1940m<br>1940m<br>1940m<br>1940m<br>1940m<br>1940m<br>1940m<br>1940m<br>1940m<br>1940m<br>1940m<br>1940m<br>1940m<br>1940m<br>1940m<br>1940m<br>1940m<br>1940m<br>1940m<br>1940m<br>1940m<br>1940m<br>1940m<br>1940m<br>1940m<br>1940m<br>1940m<br>1940m<br>1940m<br>1940m<br>1940m<br>1940m<br>1940m<br>1940m<br>1940m<br>1940m<br>1940m<br>1940m<br>1940m<br>1940m<br>1940m<br>1940m<br>1940m<br>1940m<br>1940m<br>1940m<br>1940m<br>1940m<br>1940m<br>1940m<br>1940m<br>1940m<br>1940m<br>1940m<br>1940m<br>1940m<br>1940m<br>1940m<br>1940m<br>1940m<br>1940m<br>1940m<br>1940m<br>1940m<br>1940m<br>1940m<br>1940m<br>1940m<br>1940m<br>1940m<br>1940m<br>1940m<br>1940m<br>1940m<br>1940m<br>1940m<br>1940m<br>1940m<br>1940m<br>1940m<br>1940m<br>1940m<br>1940m<br>1940m<br>1940m<br>1940m<br>1940m<br>1940m<br>1940m<br>1940m<br>1940m<br>1940m<br>1940m<br>1940m<br>1940m<br>1940m<br>1940m<br>1940m<br>1940m<br>1940m<br>1940m<br>1940m<br>1940m<br>1940m<br>1940m<br>1940m<br>1940m<br>1940m<br>1940m<br>1940m<br>1940m<br>1940m<br>1940m<br>1940m<br>1940m<br>1940m<br>1940m<br>1940m<br>1940m<br>1940m<br>1940m<br>1940m<br>1940m<br>1940m<br>1940m<br>1940m<br>1940m<br>1940m<br>1940m<br>1940m<br>1940m<br>1940m<br>1940m<br>1940m<br>1940m<br>1940m<br>1940m<br>1940m<br>1940m<br>1940m<br>1940m<br>1940m<br>1940m<br>1940m<br>1940m<br>1940m<br>1940m<br>1940m<br>1940m<br>1940m<br>1940m<br>1940m<br>1940m<br>1940m<br>1940m<br>1940m<br>1940m<br>1940m<br>1940m<br>1940m<br>1940m<br>1940m<br>1940m<br>1940m<br>1940m<br>1940m<br>1940m<br>1940m<br>1940m<br>1940m<br>1940m<br>1940m<br>1940m<br>1940m<br>1940m<br>1940m<br>1940m<br>1940m<br>1940m<br>1940m<br>1940m<br>1940m<br>1940m<br>1940m<br>1940m<br>1940m<br>1940m<br>1940m<br>1940m<br>1940m<br>1940m<br>1940m<br>1940m<br>1940m<br>1940m<br>1940m<br>1940m<br>1940m<br>1940m<br>1940m<br>1940m<br>1940m<br>1940m<br>1940m<br>1940m<br>1940m<br>1940m<br>1940m<br>1940m<br>1940m<br>1940m<br>1940m<br>1940m<br>1940m<br>1940m<br>1940m<br>1940m<br>1940m<br>1940m<br>1940m<br>1940m<br>1940m<br>1940m<br>1940m<br>1940m<br>1940m<br>1940m<br>1940m<br>1940m<br>1940m<br>1940m<br>1940m<br>1940m<br>1940m<br>1940m<br>1940m<br>1940m<br>1940m<br>1940m<br>1940m<br>1940m<br>1940m<br>1940m<br>1940m<br>1940m<br>1940m<br>1940m<br>1940m<br>1940m<br>1940m                                                                                                                                                                                    |
|             | T064.500 VALVE ONLY Trim Kit<br>• Brass wall escutcheon<br>• LESS Valve                                                                                                                              | .002 Polished Chrome<br>.295 Satin Nickel (PVD)                                | TUB RIM PEPF<br>TUB RIM PEPF<br>BOTTOM OF TUB                                                                                                                                                                                                                                                                                                                                                                                                                                                                                                                                                                                                                                                                                                                                                                                                                                                                                                                                                                                                                                                                                                                                                                                                                                                                                                                                                                                                                                                                                                                                                                                                                                                                                                                                                                                                                                                                                                                                                                                                                                                                                                                                                                                                                                                                                                                                                                                                                                                                                                                                                                                                                                                                                                                                                                                                                                                                         |

| Trim Kit | Model # Description                                                                                                                                                                                                                                                                                                                                                                                                                                                                                                                                                                                                                                                                                                                                                                 | Finishes                                                                                                                                                                                                  | Roughing-In Dimensions                                                                                                                                                                                                                                                                                                                                                                                                                                                                                                                                                                                                                                                                                                                                                                                                                                                                                                                                                                                                                                                                                                                                                                                                                                                                                                                                                                                                                                                                                                                                                                                                                                                                                                                                                                                                                                                                                                                                                                                                                                                                                                                                                                                                                                                                                                                                                                                                                                                                                                                                                                                                                                                                                                                                                                                                      |
|----------|-------------------------------------------------------------------------------------------------------------------------------------------------------------------------------------------------------------------------------------------------------------------------------------------------------------------------------------------------------------------------------------------------------------------------------------------------------------------------------------------------------------------------------------------------------------------------------------------------------------------------------------------------------------------------------------------------------------------------------------------------------------------------------------|-----------------------------------------------------------------------------------------------------------------------------------------------------------------------------------------------------------|-----------------------------------------------------------------------------------------------------------------------------------------------------------------------------------------------------------------------------------------------------------------------------------------------------------------------------------------------------------------------------------------------------------------------------------------------------------------------------------------------------------------------------------------------------------------------------------------------------------------------------------------------------------------------------------------------------------------------------------------------------------------------------------------------------------------------------------------------------------------------------------------------------------------------------------------------------------------------------------------------------------------------------------------------------------------------------------------------------------------------------------------------------------------------------------------------------------------------------------------------------------------------------------------------------------------------------------------------------------------------------------------------------------------------------------------------------------------------------------------------------------------------------------------------------------------------------------------------------------------------------------------------------------------------------------------------------------------------------------------------------------------------------------------------------------------------------------------------------------------------------------------------------------------------------------------------------------------------------------------------------------------------------------------------------------------------------------------------------------------------------------------------------------------------------------------------------------------------------------------------------------------------------------------------------------------------------------------------------------------------------------------------------------------------------------------------------------------------------------------------------------------------------------------------------------------------------------------------------------------------------------------------------------------------------------------------------------------------------------------------------------------------------------------------------------------------------|
| ENFIELD  | <ul> <li>T373.522 BATH/SHOWER Trim Kit</li> <li>Metal wall escutcheon</li> <li>Metal cross handle</li> <li>Cast brass shower arm</li> <li>3-1/4" adjustable showerhead</li> <li>Cast brass diverter tub spout<br/>with I.P.S. connection</li> <li>T373.521 SHOWER ONLY Trim Kit</li> <li>Metal wall escutcheon</li> <li>Metal cross handle</li> <li>Cast brass shower arm</li> <li>3-1/4" adjustable showerhead</li> <li>T373.520 VALVE ONLY Trim Kit</li> <li>Metal wall escutcheon</li> <li>Metal cross handle</li> <li>Metal cross handle</li> </ul>                                                                                                                                                                                                                             | .002 Polished Chrome<br>.008 Polished Nickel<br>.068 Blackened Bronze (PVD)<br>.295 Satin Nickel (PVD)                                                                                                    | FINISHED WALL + 41mm - 83mm<br>(1-5/8 - 3-1/4)<br>25mm + 1/2* NPT<br>(2) REF.<br>(2) REF.<br>(2) REF.<br>(3) RE |
| ENFIELD  | <ul> <li>T373.502 BATH/SHOWER Trim Kit</li> <li>Metal wall escutcheon</li> <li>Metal lever handle</li> <li>Cast brass shower arm</li> <li>3-1/4" adjustable showerhead</li> <li>Cast brass diverter tub spout<br/>with I.P.S. connection</li> <li>T373.501 SHOWER ONLY Trim Kit</li> <li>Metal wall escutcheon</li> <li>Metal lever handle</li> <li>Cast brass shower arm</li> <li>3-1/4" adjustable showerhead</li> <li>T373.500 VALVE ONLY Trim Kit</li> <li>Metal wall escutcheon</li> <li>Metal lever handle</li> </ul> | .002 Polished Chrome<br>.008 Polished Nickel<br>.068 Blackened Bronze (PVD)<br>.295 Satin Nickel (PVD)                                                                                                    | (18 OPTIONAL)<br>(18 OPTIONAL)<br>(18 OPTIONAL)<br>(7.14) REF.<br>(38mm)<br>(38mm)<br>(38mm)<br>(38mm)<br>(102mm<br>TOP OF<br>TUP RIM<br>BOTTOM OF TUB                                                                                                                                                                                                                                                                                                                                                                                                                                                                                                                                                                                                                                                                                                                                                                                                                                                                                                                                                                                                                                                                                                                                                                                                                                                                                                                                                                                                                                                                                                                                                                                                                                                                                                                                                                                                                                                                                                                                                                                                                                                                                                                                                                                                                                                                                                                                                                                                                                                                                                                                                                                                                                                                      |
| AMARILIS | T345.000 BATH/SHOWER Trim Kit<br>Brass wall escutcheon<br>Rain showerhead<br>Cast brass shower arm<br>Cast brass diverter tub spout<br>LESS Handle<br>LESS Valve<br>T342.000 BATH/SHOWER Trim Kit<br>Brass wall escutcheon<br>Rain showerhead<br>Cast brass shower arm<br>LESS Handle<br>LESS Valve<br>T341.000 BATH/SHOWER Trim Kit<br>Brass wall escutcheon<br>LESS Handle<br>LESS Handle<br>LESS Valve                                                                                                                                                                                                                                                                                                                                                                           | .002 Polished Chrome<br>.008 Polished Nickel<br>.068 Blackened Bronze (PVD)<br>.099 Polished Brass (PVD)<br>.295 Satin Nickel (PVD)<br>.297 Satin/Brass mixage (PVD)<br>.299 Pol. Chrome/Brass (PVD) mix. | FINISHED WALL<br>(STIMM)<br>(STIMM)<br>(STIMM)<br>(STIMM)<br>(STIMM)<br>(STIMM)<br>(STIMM)<br>(STIMM)<br>(STIMM)<br>(STIMM)<br>(STIMM)<br>(STIMM)<br>(STIMM)<br>(STIMM)<br>(STIMM)<br>(STIMM)<br>(STIMM)<br>(STIMM)<br>(STIMM)<br>(STIMM)<br>(STIMM)<br>(STIMM)<br>(STIMM)<br>(STIMM)<br>(STIMM)<br>(STIMM)<br>(STIMM)<br>(STIMM)<br>(STIMM)<br>(STIMM)<br>(STIMM)<br>(STIMM)<br>(STIMM)<br>(STIMM)<br>(STIMM)<br>(STIMM)<br>(STIMM)<br>(STIMM)<br>(STIMM)<br>(STIMM)<br>(STIMM)<br>(STIMM)<br>(STIMM)<br>(STIMM)<br>(STIMM)<br>(STIMM)<br>(STIMM)<br>(STIMM)<br>(STIMM)<br>(STIMM)<br>(STIMM)<br>(STIMM)<br>(STIMM)<br>(STIMM)<br>(STIMM)<br>(STIMM)<br>(STIMM)<br>(STIMM)<br>(STIMM)<br>(STIMM)<br>(STIMM)<br>(STIMM)<br>(STIMM)<br>(STIMM)<br>(STIMM)<br>(STIMM)<br>(STIMM)<br>(STIMM)<br>(STIMM)<br>(STIMM)<br>(STIMM)<br>(STIMM)<br>(STIMM)<br>(STIMM)<br>(STIMM)<br>(STIMM)<br>(STIMM)<br>(STIMM)<br>(STIMM)<br>(STIMM)<br>(STIMM)<br>(STIMM)<br>(STIMM)<br>(STIMM)<br>(STIMM)<br>(STIMM)<br>(STIMM)<br>(STIMM)<br>(STIMM)<br>(STIMM)<br>(STIMM)<br>(STIMM)<br>(STIMM)<br>(STIMM)<br>(STIMM)<br>(STIMM)<br>(STIMM)<br>(STIMM)<br>(STIMM)<br>(STIMM)<br>(STIMM)<br>(STIMM)<br>(STIMM)<br>(STIMM)<br>(STIMM)<br>(STIMM)<br>(STIMM)<br>(STIMM)<br>(STIMM)<br>(STIMM)<br>(STIMM)<br>(STIMM)<br>(STIMM)<br>(STIMM)<br>(STIMM)<br>(STIMM)<br>(STIMM)<br>(STIMM)<br>(STIMM)<br>(STIMM)<br>(STIMM)<br>(STIMM)<br>(STIMM)<br>(STIMM)<br>(STIMM)<br>(STIMM)<br>(STIMM)<br>(STIMM)<br>(STIMM)<br>(STIMM)<br>(STIMM)<br>(STIMM)<br>(STIMM)<br>(STIMM)<br>(STIMM)<br>(STIMM)<br>(STIMM)<br>(STIMM)<br>(STIMM)<br>(STIMM)<br>(STIMM)<br>(STIMM)<br>(STIMM)<br>(STIMM)<br>(STIMM)<br>(STIMM)<br>(STIMM)<br>(STIMM)<br>(STIMM)<br>(STIMM)<br>(STIMM)<br>(STIMM)<br>(STIMM)<br>(STIMM)<br>(STIMM)<br>(STIMM)<br>(STIMM)<br>(STIMM)<br>(STIMM)<br>(STIMM)<br>(STIMM)<br>(STIMM)<br>(STIMM)<br>(STIMM)<br>(STIMM)<br>(STIMM)<br>(STIMM)<br>(STIMM)<br>(STIMM)<br>(STIMM)<br>(STIMM)<br>(STIMM)<br>(STIMM)<br>(STIMM)<br>(STIMM)<br>(STIMM)<br>(STIMM)<br>(STIMM)<br>(STIMM)<br>(STIMM)<br>(STIMM)<br>(STIMM)<br>(STIMM)<br>(STIMM)<br>(STIMM)<br>(STIMM)<br>(STIMM)<br>(STIMM)<br>(STIMM)<br>(STIMM)<br>(STIMM)<br>(STIMM)<br>(STIMM)<br>(STIMM)<br>(STIMM)<br>(STIMM)<br>(STIMM)<br>(STIMM)<br>(STIMM)<br>(STIMM)<br>(STIMM)<br>(STIMM)<br>(STIMM)<br>(STIMM)<br>(STIMM)<br>(STIMM)<br>(STIMM)<br>(STIMM)<br>(STIMM)<br>(STIMM)<br>(STIMM)<br>(STIMM)<br>(STIMM)<br>(STIMM)<br>(STIMM)<br>(STIMM)<br>(STIMM)<br>(STIMM)<br>(STIMM)<br>(STIMM)<br>(STIMM)<br>(STIMM)<br>(STIMM)<br>(STIMM)<br>(STIMM)<br>(STIMM                                                                                                                                                                                                                          |

See reverse for available trim kits.

American Standard