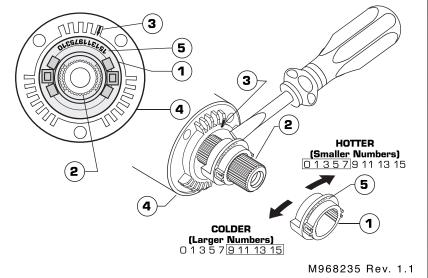

#### **GENERAL DESCRIPTION:**

Cast brass body, washerless ceramic disc valve cartridge with back-to-back capability and hot limit safety stop. Cycles from "off" to "cold" to "hot". Pressure balancing cartridge maintains constant output temperature in response to changes in relative hot and cold supply pressure. One-half inch inlets and outlets (choice of direct sweat, threaded, or PEX). Available with screwdriver stops. Rough-in plaster guard designed for use as thin-wall mounting adaptor. Valve body will accept a variety of decorative Bath/Shower trims.

#### **PRODUCT FEATURES:**

Cast Brass Valve Body: Durable - Quality that will last a lifetime. Ideal material for prolonged contact with water.

Ceramic Disc Valve Cartridge: Assures a lifetime of drip-free performance. Allows easy fine tuning of temperature (125° handle rotation from off to hot).

Pressure Balancing Valve Cartridge: Maintains constant output temperature in response to changes in hot and cold supply pressure. Diaphragm system engineered to eliminate cross flow. Avoids failure due to mineral deposits - ideal for use in hard water

Back-to-Back Capability: Hot and cold can be reversed quickly and easily.

Adjustable Hot Limit Safety Stop: Limits the amount of hot water allowed to mix with cold. Reduces the risk of accidental scalding.