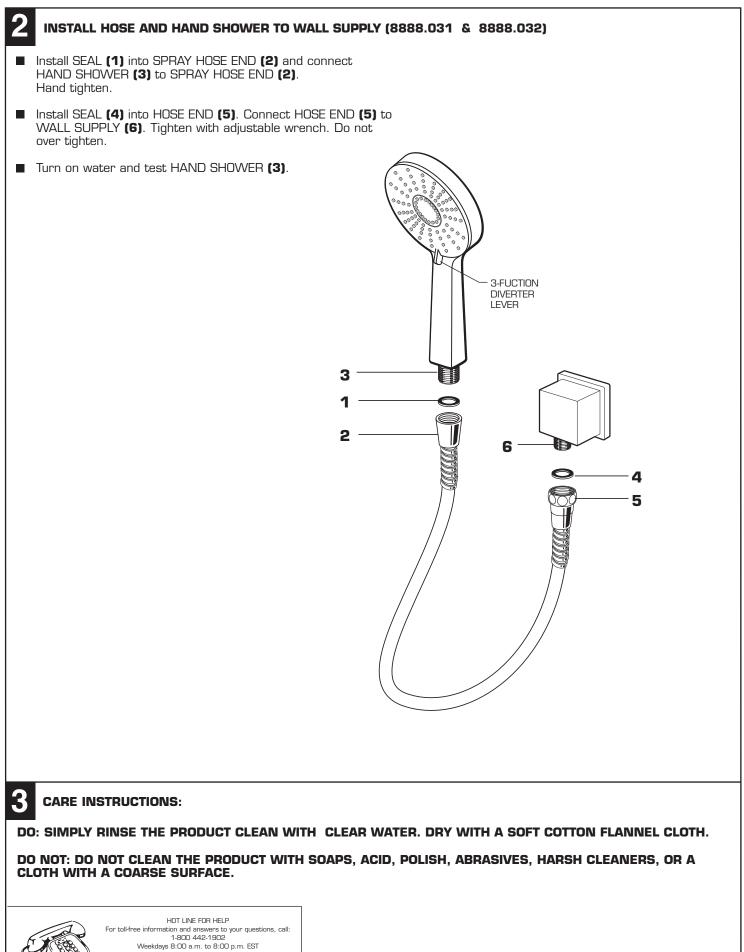

American Standard

#### Style That Works Better

Trim Kits for R110, R110SS, R115, R115SS, R010, R015, R117, R117SS rough valve bodies. Showerhead with 2.5gpm/9.5L/min. maximum flow. TRIM KITS ONLY. VALVE MUST BE ORDERED SEPARATELY.

| Trim Kit    | Model # Description                                                                                                                                                                                  | Finishes                                                                       | Roughing-In Dimensions                                                                                                                                                                                                                                                                                                                                                                                                                                                                                                                                                                                                                                                                                                                                                                                                                                                                                                                                                                                                                                                                                                                                                                                                                                                                                                                                                                                                                                                                                                                                                                                                                                                                                                                                                                                                                                                                                                                                                                                                                                                                                                                                                                                                                                                                                                                                                                                                                                                                                                                                                                                                                                                                                                                                                                                                                                                                                                |
|-------------|------------------------------------------------------------------------------------------------------------------------------------------------------------------------------------------------------|--------------------------------------------------------------------------------|-----------------------------------------------------------------------------------------------------------------------------------------------------------------------------------------------------------------------------------------------------------------------------------------------------------------------------------------------------------------------------------------------------------------------------------------------------------------------------------------------------------------------------------------------------------------------------------------------------------------------------------------------------------------------------------------------------------------------------------------------------------------------------------------------------------------------------------------------------------------------------------------------------------------------------------------------------------------------------------------------------------------------------------------------------------------------------------------------------------------------------------------------------------------------------------------------------------------------------------------------------------------------------------------------------------------------------------------------------------------------------------------------------------------------------------------------------------------------------------------------------------------------------------------------------------------------------------------------------------------------------------------------------------------------------------------------------------------------------------------------------------------------------------------------------------------------------------------------------------------------------------------------------------------------------------------------------------------------------------------------------------------------------------------------------------------------------------------------------------------------------------------------------------------------------------------------------------------------------------------------------------------------------------------------------------------------------------------------------------------------------------------------------------------------------------------------------------------------------------------------------------------------------------------------------------------------------------------------------------------------------------------------------------------------------------------------------------------------------------------------------------------------------------------------------------------------------------------------------------------------------------------------------------------------|
| TOWN SQUARE | T555.502 BATH/SHOWER Trim Kit<br>• Metal wall escutcheon<br>• Metal lever handle<br>• Cast brass shower arm<br>• 4 1/2" Rain showerhead<br>• Cast brass diverter tub spout<br>with I.P.S. connection | .002 Polished Chrome<br>.068 Blackened Bronze (PVD)<br>.295 Satin Nickel (PVD) | FINISHED WALL<br>(2) REF.<br>(2) REF.<br>(2) REF.<br>(3) REF.<br>(4) REF.<br>(4) REF.<br>(5) REF.<br>(6) REF.<br>(6) REF.<br>(7) REF.<br>(1) REF.<br>(                                                                                                                                                                                                                                                                                                                                                                |
|             | T555.501 SHOWER ONLY Trim Kit<br>• Metal wall escutcheon<br>• Metal lever handle<br>• Cast brass shower arm<br>• 4 1/2" Rain showerhead                                                              | .002 Polished Chrome<br>.068 Blackened Bronze (PVD)<br>.295 Satin Nickel (PVD) | CLEARANCE<br>CLEARANCE<br>CLEARANCE<br>(7-56)<br>OPTIONAL + (7-164mm)<br>- 25mm + 1<br>- 194mm<br>- |
| E           | T555.500 VALVE ONLY Trim Kit<br>• Metal wall escutcheon<br>• Metal lever handle                                                                                                                      | .002 Polished Chrome<br>.068 Blackened Bronze (PVD)<br>.295 Satin Nickel (PVD) |                                                                                                                                                                                                                                                                                                                                                                                                                                                                                                                                                                                                                                                                                                                                                                                                                                                                                                                                                                                                                                                                                                                                                                                                                                                                                                                                                                                                                                                                                                                                                                                                                                                                                                                                                                                                                                                                                                                                                                                                                                                                                                                                                                                                                                                                                                                                                                                                                                                                                                                                                                                                                                                                                                                                                                                                                                                                                                                       |
| ONE         | T064.502 BATH/SHOWER Trim Kit<br>• Brass wall escutcheon<br>• Adjustable "3 function"<br>showerhead<br>• Cast brass diverter tub spout<br>• LESS Valve                                               | .002 Polished Chrome<br>.295 Satin Nickel (PVD)                                | FINISHED(1-507(1-507                                                                                                                                                                                                                                                                                                                                                                                                                                                                                                                                                                                                                                                                                                                                                                                                                                                                                                                                                                                                                                                                                                                                                                                                                                                                                                                                                                                                                                                                                                                                                                                                                                                                                                                                                                                                                                                                                                                                                                                                                                                                                                                                                                                                                                                                                                                                                                                                                                                                                                                                                                                                                                                                                                                                                                                                                                                                                                  |
|             | T064.501 SHOWER ONLY Trim Kit<br>• Brass wall escutcheon<br>• Adjustable "3 function"<br>showerhead<br>• LESS Valve                                                                                  | .002 Polished Chrome<br>.295 Satin Nickel (PVD)                                | 1880mm<br>FOR HEAD<br>CLEARANCE<br>457<br>OPTIONAL<br>1390mm<br>1840mm<br>1940m<br>1940m<br>1940m<br>1940m<br>1940m<br>1940m<br>1940m<br>1940m<br>1940m<br>1940m<br>1940m<br>1940m<br>1940m<br>1940m<br>1940m<br>1940m<br>1940m<br>1940m<br>1940m<br>1940m<br>1940m<br>1940m<br>1940m<br>1940m<br>1940m<br>1940m<br>1940m<br>1940m<br>1940m<br>1940m<br>1940m<br>1940m<br>1940m<br>1940m<br>1940m<br>1940m<br>1940m<br>1940m<br>1940m<br>1940m<br>1940m<br>1940m<br>1940m<br>1940m<br>1940m<br>1940m<br>1940m<br>1940m<br>1940m<br>1940m<br>1940m<br>1940m<br>1940m<br>1940m<br>1940m<br>1940m<br>1940m<br>1940m<br>1940m<br>1940m<br>1940m<br>1940m<br>1940m<br>1940m<br>1940m<br>1940m<br>1940m<br>1940m<br>1940m<br>1940m<br>1940m<br>1940m<br>1940m<br>1940m<br>1940m<br>1940m<br>1940m<br>1940m<br>1940m<br>1940m<br>1940m<br>1940m<br>1940m<br>1940m<br>1940m<br>1940m<br>1940m<br>1940m<br>1940m<br>1940m<br>1940m<br>1940m<br>1940m<br>1940m<br>1940m<br>1940m<br>1940m<br>1940m<br>1940m<br>1940m<br>1940m<br>1940m<br>1940m<br>1940m<br>1940m<br>1940m<br>1940m<br>1940m<br>1940m<br>1940m<br>1940m<br>1940m<br>1940m<br>1940m<br>1940m<br>1940m<br>1940m<br>1940m<br>1940m<br>1940m<br>1940m<br>1940m<br>1940m<br>1940m<br>1940m<br>1940m<br>1940m<br>1940m<br>1940m<br>1940m<br>1940m<br>1940m<br>1940m<br>1940m<br>1940m<br>1940m<br>1940m<br>1940m<br>1940m<br>1940m<br>1940m<br>1940m<br>1940m<br>1940m<br>1940m<br>1940m<br>1940m<br>1940m<br>1940m<br>1940m<br>1940m<br>1940m<br>1940m<br>1940m<br>1940m<br>1940m<br>1940m<br>1940m<br>1940m<br>1940m<br>1940m<br>1940m<br>1940m<br>1940m<br>1940m<br>1940m<br>1940m<br>1940m<br>1940m<br>1940m<br>1940m<br>1940m<br>1940m<br>1940m<br>1940m<br>1940m<br>1940m<br>1940m<br>1940m<br>1940m<br>1940m<br>1940m<br>1940m<br>1940m<br>1940m<br>1940m<br>1940m<br>1940m<br>1940m<br>1940m<br>1940m<br>1940m<br>1940m<br>1940m<br>1940m<br>1940m<br>1940m<br>1940m<br>1940m<br>1940m<br>1940m<br>1940m<br>1940m<br>1940m<br>1940m<br>1940m<br>1940m<br>1940m<br>1940m<br>1940m<br>1940m<br>1940m<br>1940m<br>1940m<br>1940m<br>1940m<br>1940m<br>1940m<br>1940m<br>1940m<br>1940m<br>1940m<br>1940m<br>1940m<br>1940m<br>1940m<br>1940m<br>1940m<br>1940m<br>1940m<br>1940m<br>1940m<br>1940m<br>1940m<br>1940m<br>1940m<br>1940m<br>1940m<br>1940m<br>1940m<br>1940m<br>1940m<br>1940m<br>1940m<br>1940m<br>1940m<br>1940m<br>1940m<br>1940m<br>1940m<br>1940m<br>1940m<br>1940m<br>1940m<br>1940m<br>1940m<br>1940m<br>1940m<br>1940m<br>1940m<br>1940m<br>1940m<br>1940m<br>1940m<br>1940m<br>1940m<br>1940m<br>1940m<br>1940m<br>1940m<br>1940m<br>1940m<br>1940m<br>1940m<br>1940m<br>1940m<br>1940m<br>1940m<br>1940m<br>1940m<br>1940m<br>1940m<br>1940m<br>1940m                                                                                                                                                                                    |
|             | T064.500 VALVE ONLY Trim Kit<br>• Brass wall escutcheon<br>• LESS Valve                                                                                                                              | .002 Polished Chrome<br>.295 Satin Nickel (PVD)                                | TUB RIM PEPF<br>TUB RIM PEPF<br>BOTTOM OF TUB                                                                                                                                                                                                                                                                                                                                                                                                                                                                                                                                                                                                                                                                                                                                                                                                                                                                                                                                                                                                                                                                                                                                                                                                                                                                                                                                                                                                                                                                                                                                                                                                                                                                                                                                                                                                                                                                                                                                                                                                                                                                                                                                                                                                                                                                                                                                                                                                                                                                                                                                                                                                                                                                                                                                                                                                                                                                         |