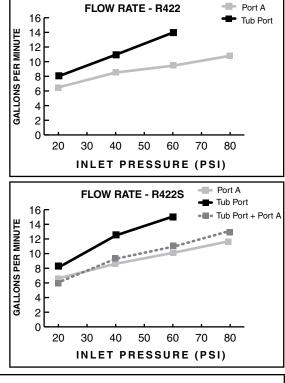

Pressure Balancing Valve Cartridge: Maintains constant output temperature in response to changes in hot and cold supply pressure. Diaphragm system engineered to eliminate cross flow. Avoids failure due to mineral deposits - ideal for use in hard water