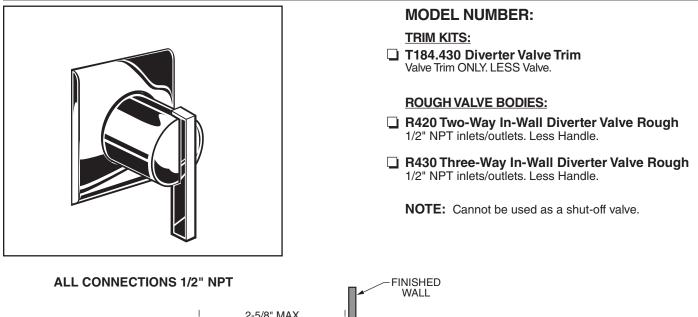

- R110 Pressure Balance Rough Valve Body only Direct sweat inlets/outlets. LESS trim.
- R110SS Pressure Balance Rough Valve Body only with Screwdriver stops Direct sweat inlets/outlets. Screwdriver stops. LESS trim.
- R115 Pressure Balance Rough Valve Body only Female thread inlets/outlets. LESS trim.
- **R115SS Pressure Balance Rough Valve Body only** with Screwdriver stops Female thread inlets/outlets. Screwdriver stops. LESS trim.
- **R117 Pressure Balance Rough Valve Body only** PEX inlets/Direct sweat outlets. LESS trim.
- **R117SS Pressure Balance Rough Valve Body only** with Screwdriver stops PEX inlets/Direct sweat outlets. Screwdriver stops. LESS trim.