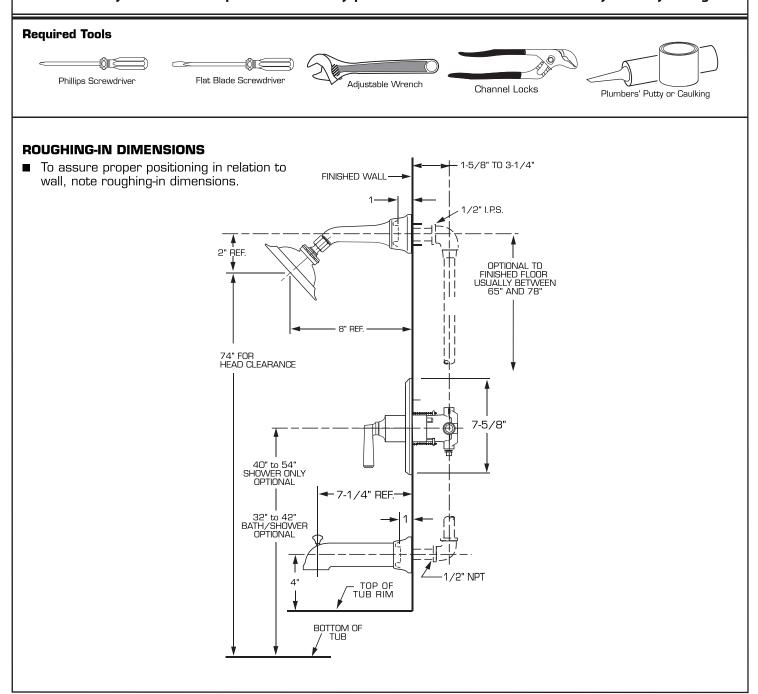

|  |  |



## **TOWNSQUARE** BATH/SHOWER TRIM KIT

with EverClean™ Finish

Congratulations on purchasing your American Standard faucet with EverClean finish found only on American Standard faucets.

## **EverClean Finish**

- One wipe effortlessly removes spots
- Eliminates the need for cleaners and scrubbing
- Permanent surface protectant remains beautiful for the life of the faucet
- EverClean™ available on: Polished Chrome, Satin Nickel, Stainless Steel, Polished Brass (or any combination of these finishes)

To ensure that your installation proceeds smoothly-please read these instructions carefully before you begin.

Installation

T555.500

T555.501

T555.502

Instructions



Certified to comply with ANSI A112.18.1

M968235 Rev. 1.1

#### **INSTALL TRIM**

#### CAUTION: Protect finish on SHOWER ARM, SHOWER HEAD and TUB SPOUT when installing.

- When finished tiling the wall, remove PLASTER GUARD (A) and turn off water supply.
- Push CAP (1) over VALVE CARTRIDGE (2).
- Mount ESCUTCHEON (3) to valve body with SCREWS (4).
- Remove PIPE CAPS (5) from shower pipe and tub filler pipe.
- Install SHOWER ARM (6), SHOWER HEAD (7) and TUB FILLER SPOUT (8) by threading onto pipe nipples using teflon tape or pipe sealant.

## INSTALL HANDLE

- Install HANDLE BUSHING (1) onto CAP (2).
- Find correct position of HANDLE (3) and push HANDLE (3) onto VALVE STEM (4).
- Install HANDLE SCREW (5) and push in INDEX CAP (6).
- Check proper operation of HANDLE.
- Turn water supply on