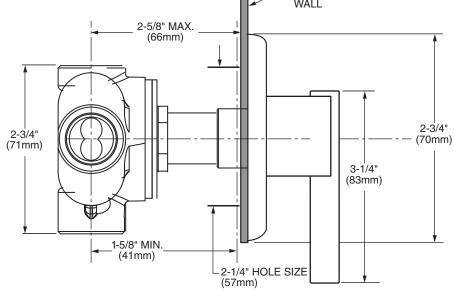

d butt-up against top of casting.

#### **BACK TO BACK INSTALLATION**

- Remove PRESSURE BALANCE UNIT (5). Rotate PRESSURE BALANCE UNIT (5) 180° so that the inlets face up and the large outlet port faces down.
- Push PRESSURE BALANCE UNIT (5) in casting make sure inlets line up with holes in bottom of casting. Top flange should butt up against top of casting. Reassemble FIXATION RING (4) and CARTRIDGE (1).



#### EverClean™ Finish Care Instructions

5

American Standard's EverClean finish will wipe clean with a soft, dry cloth. A soft cloth with clean water may also be used, if desired. No additional cleaning products are required.

**DO NOT USE:** Soaps, acid, polish, abrasives, harsh cleaners, or a cloth with a coarse surface.





## TIMES SQUARE<sup>™</sup> IN-WALL DIVERTER VALVES





#### **GENERAL DESCRIPTION:**

In-Wall Diverters: Rotational control alternates water flow between two (R420) or three (R430) different shower outlets (i.e. showerhead, handspray, body side spray or tub spout). Forged brass valve body. Mixed water inlet and two (R420) or three (R430) outlets are marked on back of valve body. 1/2" NPT connections on mixed water inlet and two (R420) or three (R430) outlets. Stamped brass escutcheon. Tub port with increased water flow (see chart).

NOTE: Cannot be used as a shut-off valve.

#### **PRODUCT FEATURES:**

**Solid Brass Construction:** Durable, ideal material for prolonged contact with water.

**Removable Plaster Guard:** Permits checking of valve installation prior to installing trim parts.

Choice of Finishes: Wide range of durable finishes.