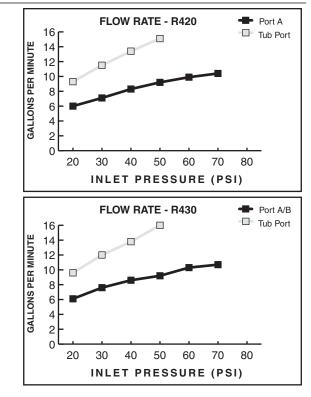

heon. Tub port with increased water flow (see chart).

NOTE: Cannot be used as a shut-off valve.

#### **PRODUCT FEATURES:**

**Solid Brass Construction:** Durable, ideal material for prolonged contact with water.

**Removable Plaster Guard:** Permits checking of valve installation prior to installing trim parts.

Choice of Finishes: Wide range of durable finishes.

#### SUGGESTED SPECIFICATION

Two (three) way diverter shall feature a forged brass body with 1/2" NPT mixed water inlet and outlets. Fitting shall be American Standard Model # T184.430.\_\_\_\_ (Diverter Valve Trim) and R4\_0. (Rough Valve Body).

American Standard

## **CODES AND STANDARDS**

These products meet or exceed the following codes and standards:

ASME A112.18.1

## TIMES SQUARE<sup>™</sup> IN-WALL DIVERTER VALVES



| *     |          |                                  | Finish C           | Options                |
|-------|----------|----------------------------------|--------------------|------------------------|
| KITS* | Product  |                                  | Polished<br>Chrome | PVD<br>Satin<br>Nickel |
| Σ     | Number   | Description                      | 002                | 295                    |
| TR    | T184.430 | Diverter Valve Trim. Less Valve. |                    |                        |

| VALVE<br>IES | Product |                                          |
|--------------|---------|------------------------------------------|
|              | Number  | Description                              |
| ROUG<br>B(   | R420    | Two-Way In-Wall Diverter. Less Handle.   |
| ŭ