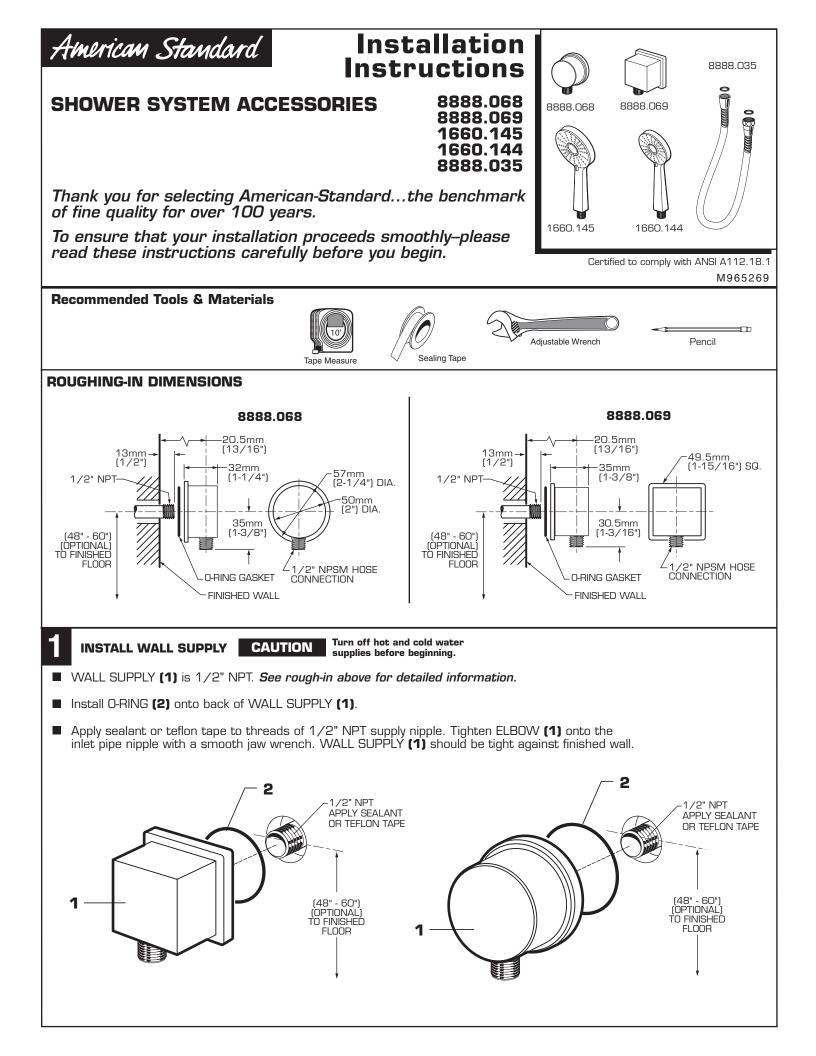

----|------------|
| Product<br>Number       | Description                            |  |  | Product<br>Number | Description         |            |
| 8888.035                | 59" Metal Shower Hose                  |  |  | 8888.036          | Fixed Wall Bracket  |            |
| 8888.053                | 79" Metal Shower Hose<br>(Chrome Only) |  |  | 8888.037          | Wall Supply         |            |
| 1660.400                | Vacuum Breaker                         |  |  | 8888.068          | Round Wall Supply   |            |
| 1660.410                | Shower Arm Diverter                    |  |  | 8888.069          | Square Wall Supply  |            |
| 8888.096                | Shower Arm Bracket                     |  |  | 8888.038          | Wall Supply Bracket | $\bigcirc$ |





IN MEXICO 01-800-839-1200 IN CANADA 1-800-387-0369 (TORONTO 1-905-306-1093) Weekdays 8:00 a.m. to 7:00 p.m. EST

Product names listed herein are trademarks of American Standard Inc.  $\circledast$  AS America, Inc. 2012





HAND HELD PERSONAL SHOWERS

**& BODY SPRAYS** 

| [        |                                                                                                                                                                                                                                                                                                                                                                                                                                   |                                                                                     | & BO