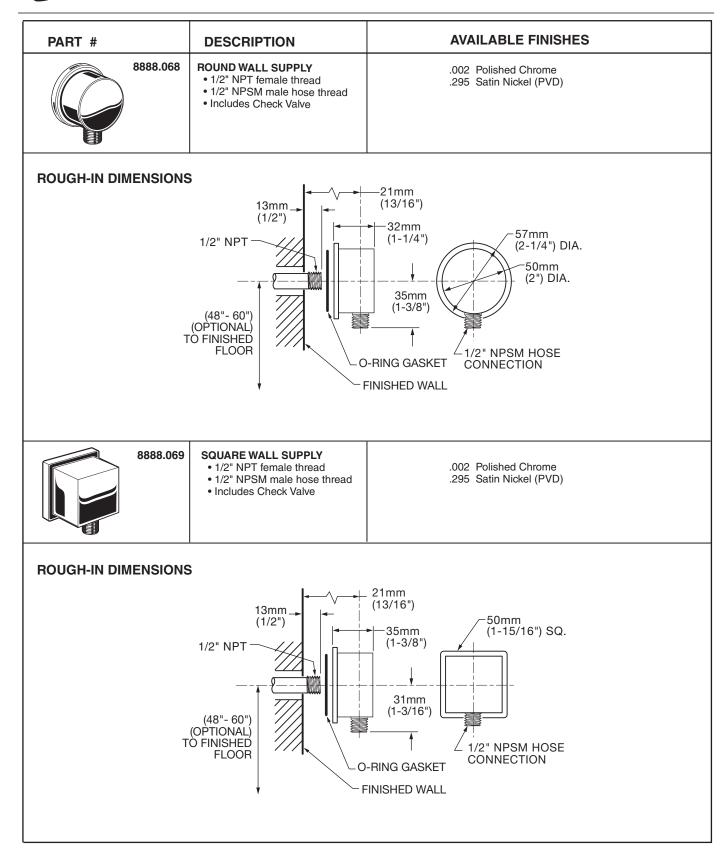

American Standard

#### Style That Works Better

Trim Kits for R110, R110SS, R115, R115SS, R010, R015, R117, R117SS rough valve bodies. Showerhead with 2.5gpm/9.5L/min. maximum flow. TRIM KITS ONLY. VALVE MUST BE ORDERED SEPARATELY.

| Trim Kit    | Model # Description                                                                                                                                                                                  | Finishes                                                                       | Roughing-In Dimensions                                                                                                                                                                                                                                                                                                                                                                                                                                                                                                                                                                                                                                                                                                                                                                                                                                                                                                                                                                                                                                                                                                                                                                                                                                                                                                                                                                                                                                                                                                                                                                                                                                                                                                                                                                                                                                                                                                                                                                                                                                                                                                                                                                                                                                                                                                                                                                                                                                                                                                                                                                                                                                                                                                                                                                                                                                                                                                |
|-------------|------------------------------------------------------------------------------------------------------------------------------------------------------------------------------------------------------|--------------------------------------------------------------------------------|-----------------------------------------------------------------------------------------------------------------------------------------------------------------------------------------------------------------------------------------------------------------------------------------------------------------------------------------------------------------------------------------------------------------------------------------------------------------------------------------------------------------------------------------------------------------------------------------------------------------------------------------------------------------------------------------------------------------------------------------------------------------------------------------------------------------------------------------------------------------------------------------------------------------------------------------------------------------------------------------------------------------------------------------------------------------------------------------------------------------------------------------------------------------------------------------------------------------------------------------------------------------------------------------------------------------------------------------------------------------------------------------------------------------------------------------------------------------------------------------------------------------------------------------------------------------------------------------------------------------------------------------------------------------------------------------------------------------------------------------------------------------------------------------------------------------------------------------------------------------------------------------------------------------------------------------------------------------------------------------------------------------------------------------------------------------------------------------------------------------------------------------------------------------------------------------------------------------------------------------------------------------------------------------------------------------------------------------------------------------------------------------------------------------------------------------------------------------------------------------------------------------------------------------------------------------------------------------------------------------------------------------------------------------------------------------------------------------------------------------------------------------------------------------------------------------------------------------------------------------------------------------------------------------------|
| TOWN SQUARE | T555.502 BATH/SHOWER Trim Kit<br>• Metal wall escutcheon<br>• Metal lever handle<br>• Cast brass shower arm<br>• 4 1/2" Rain showerhead<br>• Cast brass diverter tub spout<br>with I.P.S. connection | .002 Polished Chrome<br>.068 Blackened Bronze (PVD)<br>.295 Satin Nickel (PVD) | FINISHED WALL<br>(2) REF.<br>(2) REF.<br>(2) REF.<br>(3) REF.<br>(4) REF.<br>(4) REF.<br>(5) REF.<br>(6) REF.<br>(6) REF.<br>(7) REF.<br>(1) REF.<br>(                                                                                                                                                                                                                                                                                                                                                                |
|             | T555.501 SHOWER ONLY Trim Kit<br>• Metal wall escutcheon<br>• Metal lever handle<br>• Cast brass shower arm<br>• 4 1/2" Rain showerhead                                                              | .002 Polished Chrome<br>.068 Blackened Bronze (PVD)<br>.295 Satin Nickel (PVD) | CLEARANCE<br>CLEARANCE<br>CLEARANCE<br>(7-56)<br>OPTIONAL + (7-164mm)<br>- 25mm + 1<br>- 194mm<br>- |
| E           | T555.500 VALVE ONLY Trim Kit<br>• Metal wall escutcheon<br>• Metal lever handle                                                                                                                      | .002 Polished Chrome<br>.068 Blackened Bronze (PVD)<br>.295 Satin Nickel (PVD) |                                                                                                                                                                                                                                                                                                                                                                                                                                                                                                                                                                                                                                                                                                                                                                                                                                                                                                                                                                                                                                                                                                                                                                                                                                                                                                                                                                                                                                                                                                                                                                                                                                                                                                                                                                                                                                                                                                                                                                                                                                                                                                                                                                                                                                                                                                                                                                                                                                                                                                                                                                                                                                                                                                                                                                                                                                                                                                                       |
| ONE         | T064.502 BATH/SHOWER Trim Kit<br>• Brass wall escutcheon<br>• Adjustable "3 function"<br>showerhead<br>• Cast brass diverter tub spout<br>• LESS Valve                                               | .002 Polished Chrome<br>.295 Satin Nickel (PVD)                                | FINISHED(1-507(1-507                                                                                                                                                                                                                                                                                                                                                                                                                                                                                                                                                                                                                                                                                                                                                                                                                                                                                                                                                                                                                                                                                                                                                                                                                                                                                                                                                                                                                                                                                                                                                                                                                                                                                                                                                                                                                                                                                                                                                                                                                                                                                                                                                                                                                                                                                                                                                                                                                                                                                                                                                                                                                                                                                                                                                                                                                                                                                                  |
|             | T064.501 SHOWER ONLY Trim Kit<br>• Brass wall escutcheon<br>• Adjustable "3 function"<br>showerhead<br>• LESS Valve                                                                                  | .002 Polished Chrome<br>.295 Satin Nickel (PVD)                                | 1880mm<br>FOR HEAD<br>CLEARANCE<br>457<br>OPTIONAL<br>1390mm<br>1840mm<br>1940m<br>1940m<br>1940m<br>1940m<br>1940m<br>1940m<br>1940m<br>1940m<br>1940m<br>1940m<br>1940m<br>1940m<br>1940m<br>1940m<br>1940m<br>1940m<br>1940m<br>1940m<br>1940m<br>1940m<br>1940m<br>1940m<br>1940m<br>1940m<br>1940m<br>1940m<br>1940m<br>1940m<br>1940m<br>1940m<br>1940m<br>1940m<br>1940m<br>1940m<br>1940m<br>1940m<br>1940m<br>1940m<br>1940m<br>1940m<br>1940m<br>1940m<br>1940m<br>1940m<br>1940m<br>1940m<br>1940m<br>1940m<br>1940m<br>1940m<br>1940m<br>1940m<br>1940m<br>1940m<br>1940m<br>1940m<br>1940m<br>1940m<br>1940m<br>1940m<br>1940m<br>1940m<br>1940m<br>1940m<br>1940m<br>1940m<br>1940m<br>1940m<br>1940m<br>1940m<br>1940m<br>1940m<br>1940m<br>1940m<br>1940m<br>1940m<br>1940m<br>1940m<br>1940m<br>1940m<br>1940m<br>1940m<br>1940m<br>1940m<br>1940m<br>1940m<br>1940m<br>1940m<br>1940m<br>1940m<br>1940m<br>1940m<br>1940m<br>1940m<br>1940m<br>1940m<br>1940m<br>1940m<br>1940m<br>1940m<br>1940m<br>1940m<br>1940m<br>1940m<br>1940m<br>1940m<br>1940m<br>1940m<br>1940m<br>1940m<br>1940m<br>1940m<br>1940m<br>1940m<br>1940m<br>1940m<br>1940m<br>1940m<br>1940m<br>1940m<br>1940m<br>1940m<br>1940m<br>1940m<br>1940m<br>1940m<br>1940m<br>1940m<br>1940m<br>1940m<br>1940m<br>1940m<br>1940m<br>1940m<br>1940m<br>1940m<br>1940m<br>1940m<br>1940m<br>1940m<br>1940m<br>1940m<br>1940m<br>1940m<br>1940m<br>1940m<br>1940m<br>1940m<br>1940m<br>1940m<br>1940m<br>1940m<br>1940m<br>1940m<br>1940m<br>1940m<br>1940m<br>1940m<br>1940m<br>1940m<br>1940m<br>1940m<br>1940m<br>1940m<br>1940m<br>1940m<br>1940m<br>1940m<br>1940m<br>1940m<br>1940m<br>1940m<br>1940m<br>1940m<br>1940m<br>1940m<br>1940m<br>1940m<br>1940m<br>1940m<br>1940m<br>1940m<br>1940m<br>1940m<br>1940m<br>1940m<br>1940m<br>1940m<br>1940m<br>1940m<br>1940m<br>1940m<br>1940m<br>1940m<br>1940m<br>1940m<br>1940m<br>1940m<br>1940m<br>1940m<br>1940m<br>1940m<br>1940m<br>1940m<br>1940m<br>1940m<br>1940m<br>1940m<br>1940m<br>1940m<br>1940m<br>1940m<br>1940m<br>1940m<br>1940m<br>1940m<br>1940m<br>1940m<br>1940m<br>1940m<br>1940m<br>1940m<br>1940m<br>1940m<br>1940m<br>1940m<br>1940m<br>1940m<br>1940m<br>1940m<br>1940m<br>1940m<br>1940m<br>1940m<br>1940m<br>1940m<br>1940m<br>1940m<br>1940m<br>1940m<br>1940m<br>1940m<br>1940m<br>1940m<br>1940m<br>1940m<br>1940m<br>1940m<br>1940m<br>1940m<br>1940m<br>1940m<br>1940m<br>1940m<br>1940m<br>1940m<br>1940m<br>1940m<br>1940m<br>1940m<br>1940m<br>1940m<br>1940m<br>1940m<br>1940m<br>1940m<br>1940m<br>1940m<br>1940m<br>1940m<br>1940m<br>1940m<br>1940m<br>1940m<br>1940m<br>1940m<br>1940m<br>1940m<br>1940m<br>1940m<br>1940m<br>1940m<br>1940m<br>1940m                                                                                                                                                                                    |
|             | T064.500 VALVE ONLY Trim Kit<br>• Brass wall escutcheon<br>• LESS Valve                                                                                                                              | .002 Polished Chrome<br>.295 Satin Nickel (PVD)                                | TUB RIM PEPF<br>TUB RIM PEPF<br>BOTTOM OF TUB                                                                                                                                                                                                                                                                                                                                                                                                                                                                                                                                                                                                                                                                                                                                                                                                                                                                                                                                                                                                                                                                                                                                                                                                                                                                                                                                                                                                                                                                                                                                                                                                                                                                                                                                                                                                                                                                                                                                                                                                                                                                                                                                                                                                                                                                                                                                                                                                                                                                                                                                                                                                                                                                                                                                                                                                                                                                         |