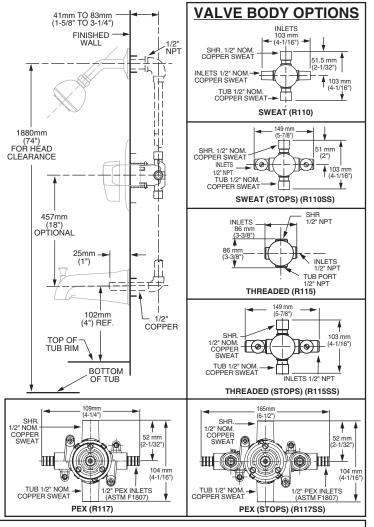

Wide Rough-in Range: From 1-5/8" to 3-1/4".

- R110 Pressure Balance Rough Valve Body only Direct sweat inlets/outlets. LESS trim.
- R110SS Pressure Balance Rough Valve Body only with Screwdriver stops Direct sweat inlets/outlets. Screwdriver stops. LESS trim.
- R115 Pressure Balance Rough Valve Body only Female thread inlets/outlets. LESS trim.
- **R115SS Pressure Balance Rough Valve Body only** with Screwdriver stops Female thread inlets/outlets. Screwdriver stops. LESS trim.
- **R117 Pressure Balance Rough Valve Body only** PEX inlets/Direct sweat outlets. LESS trim.
- **R117SS Pressure Balance Rough Valve Body only** with Screwdriver stops PEX inlets/Direct sweat outlets. Screwdriver stops. LESS trim.