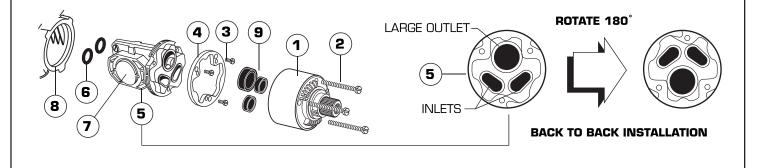

#### **GENERAL DESCRIPTION:**

Cast brass body, washerless ceramic disc valve cartridge with back-to-back capability and hot limit safety stop. Cycles from "off" to "cold" to "hot". Pressure balancing cartridge maintains constant output temperature in response to changes in relative hot and cold supply pressure. One-half inch inlets and outlets (choice of direct sweat, threaded, or PEX). Available with screwdriver stops. Rough-in plaster guard designed for use as thin-wall mounting adaptor. Valve body will accept a variety of decorative Bath/Shower trims.

Pressure Balancing Valve Cartridge: Maintains constant output temperature in response to changes in hot and cold supply pressure. Diaphragm system engineered to eliminate cross flow. Avoids failure due to mineral deposits - ideal for use in hard water

Back-to-Back Capability: Hot and cold can be reversed quickly and easily.

Adjustable Hot Limit Safety Stop: Limits the amount of hot water allowed to mix with cold. Reduces the risk of accidental scalding.

- R110 Pressure Balance Rough Valve Body only Direct sweat inlets/outlets. LESS trim.
- R110SS Pressure Balance Rough Valve Body only with Screwdriver stops Direct sweat inlets/outlets. Screwdriver stops. LESS trim.
- R115 Pressure Balance Rough Valve Body only Female thread inlets/outlets. LESS trim.
- **R115SS Pressure Balance Rough Valve Body only** with Screwdriver stops Female thread inlets/outlets. Screwdriver stops. LESS trim.
- **R117 Pressure Balance Rough Valve Body only** PEX inlets/Direct sweat outlets. LESS trim.
- **R117SS Pressure Balance Rough Valve Body only** with Screwdriver stops PEX inlets/Direct sweat outlets. Screwdriver stops. LESS trim.