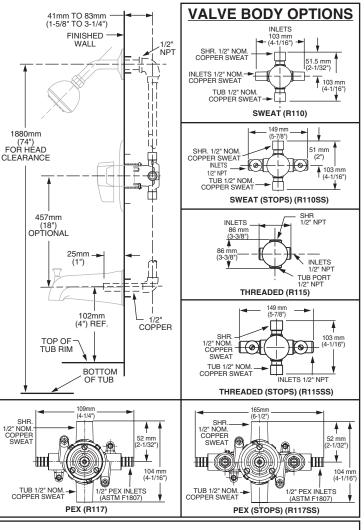

#### **GENERAL DESCRIPTION:**

Cast brass body, washerless ceramic disc valve cartridge with back-to-back capability and hot limit safety stop. Cycles from "off" to "cold" to "hot". Pressure balancing cartridge maintains constant output temperature in response to changes in relative hot and cold supply pressure. One-half inch inlets and outlets (choice of direct sweat, threaded, or PEX). Available with screwdriver stops. Rough-in plaster guard designed for use as thin-wall mounting adaptor. Valve body will accept a variety of decorative Bath/Shower trims.

Wide Rough-in Range: From 1-5/8" to 3-1/4".

- R110 Pressure Balance Rough Valve Body only Direct sweat inlets/outlets. LESS trim.
- R110SS Pressure Balance Rough Valve Body only with Screwdriver stops Direct sweat inlets/outlets. Screwdriver stops. LESS trim.
- R115 Pressure Balance Rough Valve Body only Female thread inlets/outlets. LESS trim.
- **R115SS Pressure Balance Rough Valve Body only** with Screwdriver stops Female thread inlets/outlets. Screwdriver stops. LESS trim.
- **R117 Pressure Balance Rough Valve Body only** PEX inlets/Direct sweat outlets. LESS trim.
- **R117SS Pressure Balance Rough Valve Body only** with Screwdriver stops PEX inlets/Direct sweat outlets. Screwdriver stops. LESS trim.