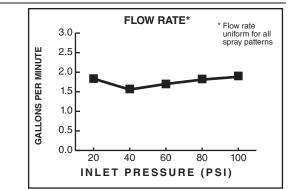

onsistent flow over a wide pressure range.

**Simple Spray Pattern Adjustment:** Spray patterns can be changed with a flick of the thumb.

**Lightweight, Ergonomic Design:** For a sure grip even with wet, soapy hands.

**Easy Clean Spray Nozzles:** Easily clean lime and calcium buildup. Nozzles will not clog.

#### SUGGESTED SPECIFICATION

Hand Shower shall have at least 3 spray patterns. Hand Shower shall have a pressure compensating flow control device. Hand Shower shall include check valve to prevent cross flow of hot and cold water. Fitting shall be American Standard Model # 1660.144.\_\_\_.

American Standard

## SHOWER SYSTEMS WATER SAVING 3-FUNCTION HAND SHOWER

## **CODES AND STANDARDS**

These products meet or exceed the following codes and standards:

ASME A112.18.1 CSA 125.1





|          |                                      | <b>Finish Options</b> |
|----------|--------------------------------------|-----------------------|
| Product  |                                      | Polished<br>Chrome    |
| Number   | Description                          | 002                   |
| 1660.144 | Water Saving 3-Function Hand Shower. |                       |

| Hand Shower Accessories |                                        |  |  | Hand Sho          | wer Accessories     |            |
|-------------------------|----------------------------------------|--|--|-------------------|---------------------|------------|
| Product<br>Number       | Description                            |  |  | Product<br>Number | Description         |            |
| 8888.035                |