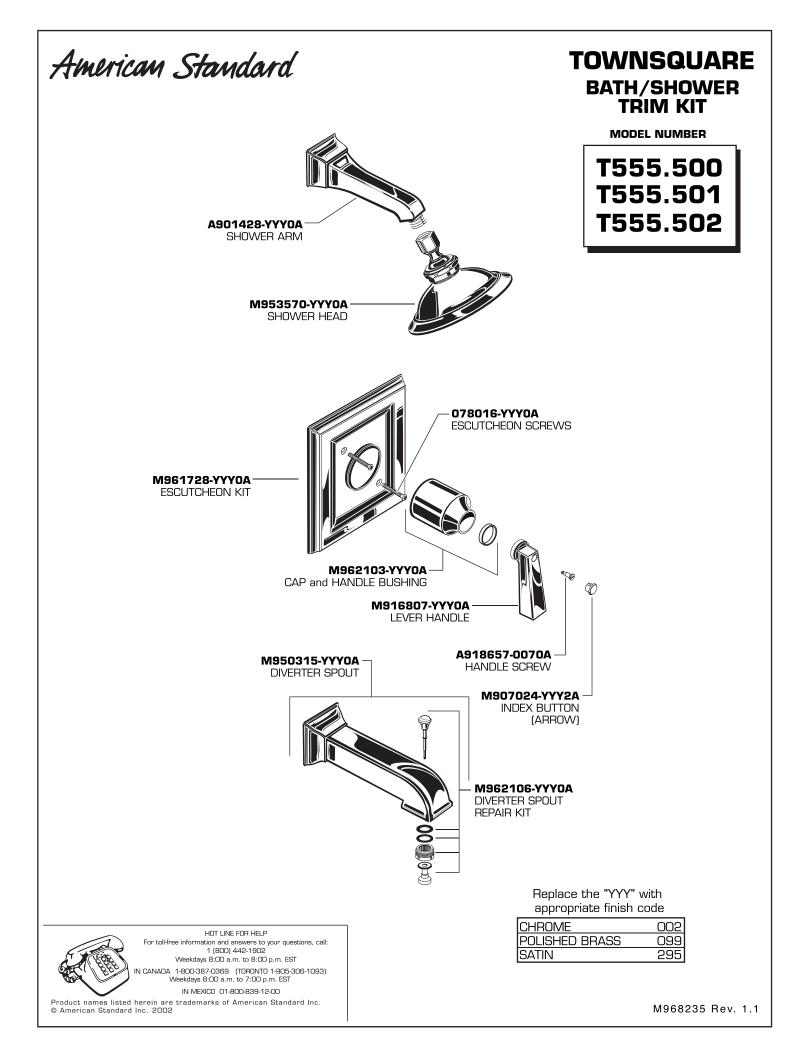

ne up with two holes in bottom of casting. Top flange should butt-up against top of casting.

#### **BACK TO BACK INSTALLATION**

- Remove PRESSURE BALANCE UNIT (5). Rotate PRESSURE BALANCE UNIT (5) 180° so that the inlets face up and the large outlet port faces down.
- Push PRESSURE BALANCE UNIT (5) in casting make sure inlets line up with holes in bottom of casting. Top flange should butt up against top of casting. Reassemble FIXATION RING (4) and CARTRIDGE (1).



#### EverClean™ Finish Care Instructions

5

American Standard's EverClean finish will wipe clean with a soft, dry cloth. A soft cloth with clean water may also be used, if desired. No additional cleaning products are required.

**DO NOT USE:** Soaps, acid, polish, abrasives, harsh cleaners, or a cloth with a coarse surface.





## TIMES SQUARE<sup>™</sup> IN-WALL DIVERTER VALVES





#### **GENERAL DESCRIPTION:**

In-Wall Diverters: Rotational control alternates water flow between two (R420) or three (R430) different shower outlets (i.e. showerhead, handspray, body side spray or tub spout). Forged brass valve body. Mixed water inlet and two (R420) or three (R430) outlets are marked on back of valve body. 1/2" NPT connections on mixed water inlet and two (R420) or three (R430) outlets. Stamped brass escutcheon. Tub port with increased water flow (see chart).

NOTE: Cannot be used as a shut-off valve.

#### **PRODUCT FEATURES:**

**Solid Brass Construction:** Durable, ideal material for prolonged contact with water.

**Removable Plaster Guard:** Permits checking of valve installation prior to installing trim pa