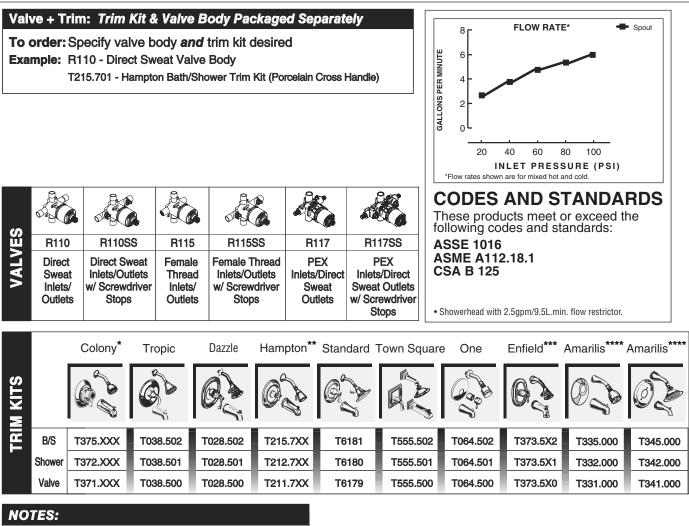

#### SUGGESTED SPECIFICATION:

Bath/shower fitting shall feature a cast brass body. Shall feature ceramic disc valve cartridge which is capable of back-to-back installation. Fitting shall be equipped with pressure balancing cartridge engineered to eliminate cross flow and avoid failure due to mineral deposits. Shall also feature hot limit safety stop. Fitting shall be: Rough Valve Body - American Standard Model # Trim Kit - American Standard Model # R11

- R110 Pressure Balance Rough Valve Body only Direct sweat inlets/outlets. LESS trim.
- R110SS Pressure Balance Rough Valve Body only with Screwdriver stops Direct sweat inlets/outlets. Screwdriver stops. LESS trim.
- R115 Pressure Balance Rough Valve Body only Female thread inlets/outlets. LESS trim.
- **R115SS Pressure Balance Rough Valve Body only** with Screwdriver stops Female thread inlets/outlets. Screwdriver stops. LESS trim.
- **R117 Pressure Balance Rough Valve Body only** PEX inlets/Direct sweat outlets. LESS trim.
- **R117SS Pressure Balance Rough Valve Body only** with Screwdriver stops PEX inlets/Direct sweat outlets. Screwdriver stops. LESS trim.

## PRESSURE BALANCE BATH/SHOWER FITTING

**TEMPERATURE CONTROL VALVE** 

| NOT                                                                                                                                                                      | ES:                       |           |                            |          |                        |                     |                            |
|--------------------------------------------------------------------------------------------------------------------------------------------------------------------------|---------------------------|-----------|----------------------------|----------|------------------------|---------------------|----------------------------|
|                                                                                                                                                                          | NY with                   | 2.5 sho   | werhead                    | wit      | h FloWise              | e <sup>®</sup> shov | verhead                    |
| <b>Q</b>                                                                                                                                                                 | Lever<br>Handle<br>120    |           | Metal<br>ver Handle<br>240 | Ŷ        | Lever<br>Handle<br>128 | Le                  | Metal<br>ver Handle<br>248 |
| ** HAMPTON<br>available with choice of three handles.<br>to order: specify the three digit handle number<br>ex) T211.710 (valve only trim kit w/ porcelain lever handle) |                           |           |                            |          |                        |                     |                            |
| B                                                                                                                                                                        | Porcelain<br>Lever<br>710 | Ť         | Metal<br>Cross<br>720      | B        | Metal<br>Lever<br>730  |                     |                            |
| *** ENF                                                                                                                                                                  | IELD ava                  | ailable w | ith lever                  | or cross | s handle               |                     |                            |
|                                                                                                                                                                          | Lever<br>Handle<br>500    | ag s      | Cross<br>Handle<br>520     |          |                        |                     |                            |
| **** AMARILIS<br>trim kits are less handlesmust be ordered separately.<br>the following handle kits are available:                                                       |                           |           |                            |          |                        |                     |                            |
| Ŕ                                                                                                                                                                        | Metal<br>Cross<br>551     | -B        | Metal<br>Lever<br>441      | A        | Metal<br>Lever<br>541  | B                   | Perfume<br>Bottle<br>431   |
| 9                                                                                                                                                                        | Lexington<br>901          |           |                            |          |                        |                     |                            |
|                                                                                                                                                                          |                           |           |                            |          |                        |                     |                            |