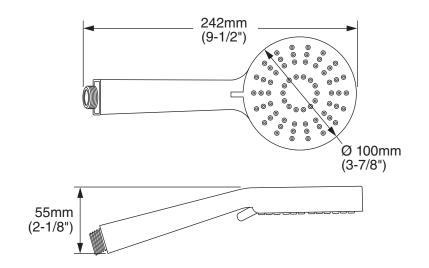

|
| ROUG<br>B(   | R420    | Two-Way In-Wall Diverter. Less Handle.   |
| ŭ            | R430    | Three-Way In-Wall Diverter. Less Handle. |

#### \*\* ROUGHS AND TRIMS MUST BE ORDERED SEPARATELY.

| £        | Meets the American Disabilities Act Guidelines and <b>ANSI A117.1</b> Requirements for the |
|----------|--------------------------------------------------------------------------------------------|
| <u>C</u> | and ANSI A117.1 Requirements for the                                                       |
|          | physically challenged.                                                                     |



## SHOWER SYSTEMS WATER SAVING 3-FUNCTION HAND SHOWER



#### MODEL NUMBER:

1660.144 Water Saving 3-Function Hand Shower

\*WaterSense approval pending



#### **GENERAL DESCRIPTION:**

3-Function hand shower. Hand shower adjusts from full spray to full/massage combination to pulsating massage. Includes pressure compensating flow control device. Includes check valve to prevent cross flow of hot and cold water. Easy clean spray nozzles. 2.0gpm/ 7.6L/min. maximum flow rate.

#### **PRODUCT FEATURES:**

Variety of Spray Patterns: Allows the user to select the type of spray best suited to their needs.

**Pressure Compensating Flow Control Device:** Provides consistent flow over a wide pressure range.

**Simple Spray Pattern Adjustment:** Spray patterns can be changed with a flick of the thumb.

**Lightweight, Ergonomic Design:** For a sure grip even with wet, soapy hands.

**Easy Clean Spray Nozzles:** Easily clean lime and calcium buildup. No