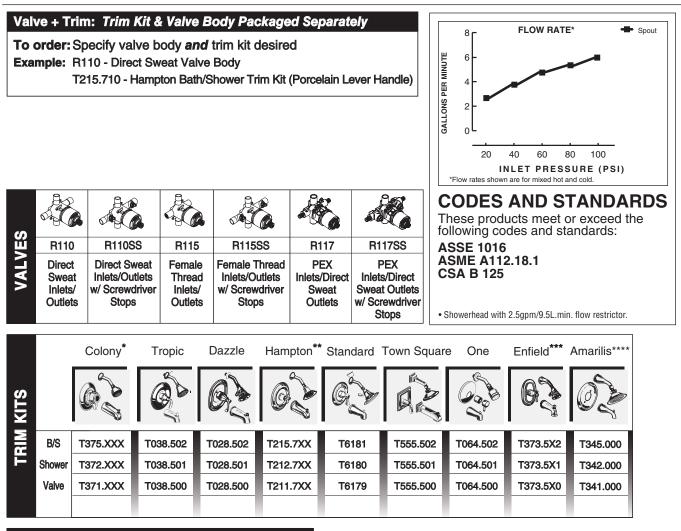

#### SUGGESTED SPECIFICATION:

Bath/shower fitting shall feature a cast brass body. Shall feature ceramic disc valve cartridge which is capable of back-to-back installation. Fitting shall be equipped with pressure balancing cartridge engineered to eliminate cross flow and avoid failure due to mineral deposits. Shall also feature hot limit safety stop. Fitting shall be: Rough Valve Body - American Standard Model # Trim Kit - American Standard Model # R11

- R110 Pressure Balance Rough Valve Body only Direct sweat inlets/outlets. LESS trim.
- R110SS Pressure Balance Rough Valve Body only with Screwdriver stops Direct sweat inlets/outlets. Screwdriver stops. LESS trim.
- R115 Pressure Balance Rough Valve Body only Female thread inlets/outlets. LESS trim.
- **R115SS Pressure Balance Rough Valve Body only** with Screwdriver stops Female thread inlets/outlets. Screwdriver stops. LESS trim.
- **R117 Pressure Balance Rough Valve Body only** PEX inlets/Direct sweat outlets. LESS trim.
- **R117SS Pressure Balance Rough Valve Body only** with Screwdriver stops PEX inlets/Direct sweat outlets. Screwdriver stops. LESS trim.