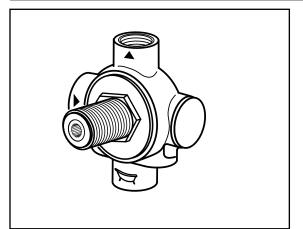

American Standard

UPGRADABLE PRESSURE BALANCE BATH/SHOWER FITTING

**TEMPERATURE CONTROL VALVE** 

Style That Works Better

**R110 Valve Body Shown** 

#### **GENERAL DESCRIPTION:**

Cast brass body, washerless ceramic disc valve cartridge with back-to-back capability and hot limit safety stop. Cycles from "off" to "cold" to "hot". Pressure balancing cartridge maintains constant output temperature in response to changes in relative hot and cold supply pressure. One-half inch inlets and outlets (choice of direct sweat, threaded, or PEX). Available with screwdriver stops. Rough-in plaster guard designed for use as thin-wall mounting adaptor. Valve body will accept a variety of decorative Bath/Shower trims.

Back-to-Back Capability: Hot and cold can be reversed quickly and easily.

Adjustable Hot Limit Safety Stop: Limits the amount of hot water allowed to mix with cold. Reduces the risk of accidental scalding.