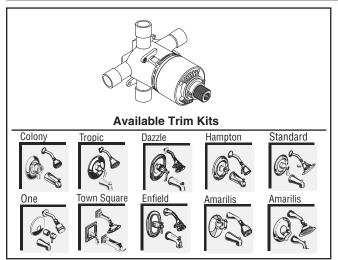

See reverse for available trim kits.

American Standard

## PRESSURE BALANCE BATH/SHOWER FITTING

**TEMPERATURE CONTROL VALVE** 

| NOT                                                                                                                                                                      | ES:                       |           |                            |          |                        |                     |                            |
|--------------------------------------------------------------------------------------------------------------------------------------------------------------------------|---------------------------|-----------|----------------------------|----------|------------------------|---------------------|----------------------------|
|                                                                                                                                                                          | NY with                   | 2.5 sho   | werhead                    | wit      | h FloWise              | e <sup>®</sup> shov | verhead                    |
| <b>Q</b>                                                                                                                                                                 | Lever<br>Handle<br>120    |           | Metal<br>ver Handle<br>240 | Ŷ        | Lever<br>Handle<br>128 | Le                  | Metal<br>ver Handle<br>248 |
| ** HAMPTON<br>available with choice of three handles.<br>to order: specify the three digit handle number<br>ex) T211.710 (valve only trim kit w/ porcelain lever handle) |                           |           |                            |          |                        |                     |                            |
| B                                                                                                                                                                        | Porcelain<br>Lever<br>710 | Ť         | Metal<br>Cross<br>720      | B        | Metal<br>Lever<br>730  |                     |                            |
| *** ENF                                                                                                                                                                  | IELD ava                  | ailable w | ith lever                  | or cross | s handle               |                     |                            |
|                                                                                                                                                                          | Lever<br>Handle<br>500    | ag s      | Cross<br>Handle<br>520     |          |                        |                     |                            |
| **** AMARILIS<br>trim kits are less handlesmust be ordered separately.<br>the following handle kits are available:                                                       |                           |           |                            |          |                        |                     |                            |
| Ŕ                                                                                                                                                                        | Metal<br>Cross<br>551     | -B        | Metal<br>Lever<br>441      | A        | Metal<br>Lever<br>541  | B                   | Perfume<br>Bottle<br>431   |
| 9                                                                                                                                                                        | Lexington<br>901          |           |                            |          |                        |                     |                            |
|                                                                                                                                                                          |                           |           |                            |          |                        |                     |                            |