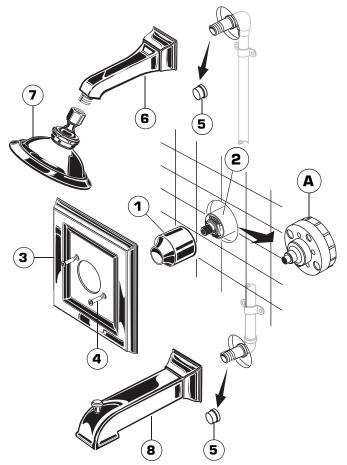

#### Style That Works Better

Trim Kits for R110, R110SS, R115, R115SS, R010, R015, R117, R117SS rough valve bodies. Showerhead with 2.5gpm/9.5L/min. maximum flow. TRIM KITS ONLY. VALVE MUST BE ORDERED SEPARATELY.

| Trim Kit    | Model # Description                                                                                                                                                                                  | Finishes                                                                       | Roughing-In Dimensions                                                                                                                                                                                                                                                                                                                                                                                                                                                                                                                                                                                                                                                                                                                                                                                                                                                                                                                                                                                                                                                                                                                                                                                                                                                                                                                                                                                                                                                                                                                                                                                                                                                                                                                                                                                                                                                                                                                                                                                                                                                                                                                                                                                                                                                                                                                                                                                                                                                                                                                                                                                                                                                                                                                                                                                                                                                                                                |
|-------------|------------------------------------------------------------------------------------------------------------------------------------------------------------------------------------------------------|--------------------------------------------------------------------------------|-----------------------------------------------------------------------------------------------------------------------------------------------------------------------------------------------------------------------------------------------------------------------------------------------------------------------------------------------------------------------------------------------------------------------------------------------------------------------------------------------------------------------------------------------------------------------------------------------------------------------------------------------------------------------------------------------------------------------------------------------------------------------------------------------------------------------------------------------------------------------------------------------------------------------------------------------------------------------------------------------------------------------------------------------------------------------------------------------------------------------------------------------------------------------------------------------------------------------------------------------------------------------------------------------------------------------------------------------------------------------------------------------------------------------------------------------------------------------------------------------------------------------------------------------------------------------------------------------------------------------------------------------------------------------------------------------------------------------------------------------------------------------------------------------------------------------------------------------------------------------------------------------------------------------------------------------------------------------------------------------------------------------------------------------------------------------------------------------------------------------------------------------------------------------------------------------------------------------------------------------------------------------------------------------------------------------------------------------------------------------------------------------------------------------------------------------------------------------------------------------------------------------------------------------------------------------------------------------------------------------------------------------------------------------------------------------------------------------------------------------------------------------------------------------------------------------------------------------------------------------------------------------------------------------|
| TOWN SQUARE | T555.502 BATH/SHOWER Trim Kit<br>• Metal wall escutcheon<br>• Metal lever handle<br>• Cast brass shower arm<br>• 4 1/2" Rain showerhead<br>• Cast brass diverter tub spout<br>with I.P.S. connection | .002 Polished Chrome<br>.068 Blackened Bronze (PVD)<br>.295 Satin Nickel (PVD) | FINISHED WALL<br>(2) REF.<br>(2) REF.<br>(2) REF.<br>(3) REF.<br>(4) REF.<br>(4) REF.<br>(5) REF.<br>(6) REF.<br>(6) REF.<br>(7) REF.<br>(1) REF.<br>(                                                                                                                                                                                                                                                                                                                                                                |
|             | T555.501 SHOWER ONLY Trim Kit<br>• Metal wall escutcheon<br>• Metal lever handle<br>• Cast brass shower arm<br>• 4 1/2" Rain showerhead                                                              | .002 Polished Chrome<br>.068 Blackened Bronze (PVD)<br>.295 Satin Nickel (PVD) | CLEARANCE<br>CLEARANCE<br>CLEARANCE<br>(7-56)<br>OPTIONAL + (7-164mm)<br>- 25mm + 1<br>- 194mm<br>- |
| E           | T555.500 VALVE ONLY Trim Kit<br>• Metal wall escutcheon<br>• Metal lever handle                                                                                                                      | .002 Polished Chrome<br>.068 Blackened Bronze (PVD)<br>.295 Satin Nickel (PVD) |                                                                                                                                                                                                                                                                                                                                                                                                                                                                                                                                                                                                                                                                                                                                                                                                                                                                                                                                                                                                                                                                                                                                                                                                                                                                                                                                                                                                                                                                                                                                                                                                                                                                                                                                                                                                                                                                                                                                                                                                                                                                                                                                                                                                                                                                                                                                                                                                                                                                                                                                                                                                                                                                                                                                                                                                                                                                                                                       |
| ONE         | T064.502 BATH/SHOWER Trim Kit<br>• Brass wall escutcheon<br>• Adjustable "3 function"<br>showerhead<br>• Cast brass diverter tub spout<br>• LESS Valve                                               | .002 Polished Chrome<br>.295 Satin Nickel (PVD)                                | FINISHED(1-507(1-507                                                                                                                                                                                                                                                                                                                                                                                                                                                                                                                                                                                                                                                                                                                                                                                                                                                                                                                                                                                                                                                                                                                                                                                                                                                                                                                                                                                                                                                                                                                                                                                                                                                                                                                                                                                                                                                                                                                                                                                                                                                                                                                                                                                                                                                                                                                                                                                                                                                                                                                                                                                                                                                                                                                                                                                                                                                                                                  |
|             | T064.501 SHOWER ONLY Trim Kit<br>• Brass wall escutcheon<br>• Adjustable "3 function"<br>showerhead<br>• LESS Valve                                                                                  | .002 Polished Chrome<br>.295 Satin Nickel (PVD)                                | 1880mm<br>FOR HEAD<br>CLEARANCE<br>457<br>OPTIONAL<br>1390mm<br>1840mm<br>1940m<br>1940m<br>1940m<br>1940m<br>1940m<br>1940m<br>1940m<br>1940m<br>1940m<br>1940m<br>1940m<br>1940m<br>1940m<br>1940m<br>1940m<br>1940m<br>1940m<br>1940m<br>1940m<br>1940m<br>1940m<br>1940m<br>1940m<br>1940m<br>1940m<br>1940m<br>1940m<br>1940m<br>1940m<br>1940m<br>1940m<br>1940m<br>1940m<br>1940m<br>1940m<br>1940m<br>1940m<br>1940m<br>1940m<br>1940m<br>1940m<br>1940m<br>1940m<br>1940m<br>1940m<br>1940m<br>1940m<br>1940m<br>1940m<br>1940m<br>1940m<br>1940m<br>1940m<br>1940m<br>1940m<br>1940m<br>1940m<br>1940m<br>1940m<br>1940m<br>1940m<br>1940m<br>1940m<br>1940m<br>1940m<br>1940m<br>1940m<br>1940m<br>1940m<br>1940m<br>1940m<br>1940m<br>1940m<br>1940m<br>1940m<br>1940m<br>1940m<br>1940m<br>1940m<br>1940m<br>1940m<br>1940m<br>1940m<br>1940m<br>1940m<br>1940m<br>1940m<br>1940m<br>1940m<br>1940m<br>1940m<br>1940m<br>1940m<br>1940m<br>1940m<br>1940m<br>1940m<br>1940m<br>1940m<br>1940m<br>1940m<br>1940m<br>1940m<br>1940m<br>1940m<br>1940m<br>1940m<br>1940m<br>1940m<br>1940m<br>1940m<br>1940m<br>1940m<br>1940m<br>1940m<br>1940m<br>1940m<br>1940m<br>1940m<br>1940m<br>1940m<br>1940m<br>1940m<br>1940m<br>1940m<br>1940m<br>1940m<br>1940m<br>1940m<br>1940m<br>1940m<br>1940m<br>1940m<br>1940m<br>1940m<br>1940m<br>1940m<br>1940m<br>1940m<br>1940m<br>1940m<br>1940m<br>1940m<br>1940m<br>1940m<br>1940m<br>1940m<br>1940m<br>1940m<br>1940m<br>1940m<br>1940m<br>1940m<br>1940m<br>1940m<br>1940m<br>1940m<br>1940m<br>1940m<br>1940m<br>1940m<br>1940m<br>1940m<br>1940m<br>1940m<br>1940m<br>1940m<br>1940m<br>1940m<br>1940m<br>1940m<br>1940m<br>1940m<br>1940m<br>1940m<br>1940m<br>1940m<br>1940m<br>1940m<br>1940m<br>1940m<br>1940m<br>1940m<br>1940m<br>1940m<br>1940m<br>1940m<br>1940m<br>1940m<br>1940m<br>1940m<br>1940m<br>1940m<br>1940m<br>1940m<br>1940m<br>1940m<br>1940m<br>1940m<br>1940m<br>1940m<br>1940m<br>1940m<br>1940m<br>1940m<br>1940m<br>1940m<br>1940m<br>1940m<br>1940m<br>1940m<br>1940m<br>1940m<br>1940m<br>1940m<br>1940m<br>1940m<br>1940m<br>1940m<br>1940m<br>1940m<br>1940m<br>1940m<br>1940m<br>1940m<br>1940m<br>1940m<br>1940m<br>1940m<br>1940m<br>1940m<br>1940m<br>1940m<br>1940m<br>1940m<br>1940m<br>1940m<br>1940m<br>1940m<br>1940m<br>1940m<br>1940m<br>1940m<br>1940m<br>1940m<br>1940m<br>1940m<br>1940m<br>1940m<br>1940m<br>1940m<br>1940m<br>1940m<br>1940m<br>1940m<br>1940m<br>1940m<br>1940m<br>1940m<br>1940m<br>1940m<br>1940m<br>1940m<br>1940m<br>1940m<br>1940m<br>1940m<br>1940m<br>1940m<br>1940m<br>1940m<br>1940m<br>1940m<br>1940m<br>1940m<br>1940m<br>1940m<br>1940m<br>1940m<br>1940m<br>1940m<br>1940m<br>1940m<br>1940m                                                                                                                                                                                    |
|             | T064.500 VALVE ONLY Trim Kit<br>• Brass wall escutcheon<br>• LESS Valve                                                                                                                              | .002 Polished Chrome<br>.295 Satin Nickel (PVD)                                | TUB RIM PEPF<br>TUB RIM PEPF<br>BOTTOM OF TUB                                                                                                                                                                                                                                                                                                                                                                                                                                                                                                                                                                                                                                                                                                                                                                                                                                                                                                                                                                                                                                                                                                                                                                                                                                                                                                                                                                                                                                                                                                                                                                                                                                                                                                                                                                                                                                                                                                                                                                                                                                                                                                                                                                                                                                                                                                                                                                                                                                                                                                                                                                                                                                                                                                                                                                                                                                                                         |

| Trim Kit | Model # Description                                                                                                                                                                                                                                                                                                                                                                                                                                                                                                                                                                                                                                                                                                                                                                 | Finishes                                                                                                                                                                                                  | Roughing-In Dimensions                                                                                                                                                                                                                                                                                                                                                                                                                                                                                                                                                                                                                                                                                                                                                                                                                                                                                                                                                                                                                                                                                                                                                                                                                                                                                                                                                                                                                                                                                                                                                                                                                                                                                                                                                                                                                                                                                                                                                                                                                                                                                                                                                                                                                                                                                                                                                                                                                                                                                                                                                                                                                                                                                                                                                                                                      |
|----------|-------------------------------------------------------------------------------------------------------------------------------------------------------------------------------------------------------------------------------------------------------------------------------------------------------------------------------------------------------------------------------------------------------------------------------------------------------------------------------------------------------------------------------------------------------------------------------------------------------------------------------------------------------------------------------------------------------------------------------------------------------------------------------------|-----------------------------------------------------------------------------------------------------------------------------------------------------------------------------------------------------------|-----------------------------------------------------------------------------------------------------------------------------------------------------------------------------------------------------------------------------------------------------------------------------------------------------------------------------------------------------------------------------------------------------------------------------------------------------------------------------------------------------------------------------------------------------------------------------------------------------------------------------------------------------------------------------------------------------------------------------------------------------------------------------------------------------------------------------------------------------------------------------------------------------------------------------------------------------------------------------------------------------------------------------------------------------------------------------------------------------------------------------------------------------------------------------------------------------------------------------------------------------------------------------------------------------------------------------------------------------------------------------------------------------------------------------------------------------------------------------------------------------------------------------------------------------------------------------------------------------------------------------------------------------------------------------------------------------------------------------------------------------------------------------------------------------------------------------------------------------------------------------------------------------------------------------------------------------------------------------------------------------------------------------------------------------------------------------------------------------------------------------------------------------------------------------------------------------------------------------------------------------------------------------------------------------------------------------------------------------------------------------------------------------------------------------------------------------------------------------------------------------------------------------------------------------------------------------------------------------------------------------------------------------------------------------------------------------------------------------------------------------------------------------------------------------------------------------|
| ENFIELD  | <ul> <li>T373.522 BATH/SHOWER Trim Kit</li> <li>Metal wall escutcheon</li> <li>Metal cross handle</li> <li>Cast brass shower arm</li> <li>3-1/4" adjustable showerhead</li> <li>Cast brass diverter tub spout<br/>with I.P.S. connection</li> <li>T373.521 SHOWER ONLY Trim Kit</li> <li>Metal wall escutcheon</li> <li>Metal cross handle</li> <li>Cast brass shower arm</li> <li>3-1/4" adjustable showerhead</li> <li>T373.520 VALVE ONLY Trim Kit</li> <li>Metal wall escutcheon</li> <li>Metal cross handle</li> <li>Metal cross handle</li> </ul>                                                                                                                                                                                                                             | .002 Polished Chrome<br>.008 Polished Nickel<br>.068 Blackened Bronze (PVD)<br>.295 Satin Nickel (PVD)                                                                                                    | FINISHED WALL + 41mm - 83mm<br>(1-5/8 - 3-1/4)<br>25mm + 1/2* NPT<br>(2) REF.<br>(2) REF.<br>(2) REF.<br>(3) RE |
| ENFIELD  | <ul> <li>T373.502 BATH/SHOWER Trim Kit</li> <li>Metal wall escutcheon</li> <li>Metal lever handle</li> <li>Cast brass shower arm</li> <li>3-1/4" adjustable showerhead</li> <li>Cast brass diverter tub spout<br/>with I.P.S. connection</li> <li>T373.501 SHOWER ONLY Trim Kit</li> <li>Metal wall escutcheon</li> <li>Metal lever handle</li> <li>Cast brass shower arm</li> <li>3-1/4" adjustable showerhead</li> <li>T373.500 VALVE ONLY Trim Kit</li> <li>Metal wall escutcheon</li> <li>Metal lever handle</li> </ul> | .002 Polished Chrome<br>.008 Polished Nickel<br>.068 Blackened Bronze (PVD)<br>.295 Satin Nickel (PVD)                                                                                                    | (18 OPTIONAL)<br>(18 OPTIONAL)<br>(18 OPTIONAL)<br>(7.14) REF.<br>(38mm)<br>(38mm)<br>(38mm)<br>(38mm)<br>(102mm<br>TOP OF<br>TUP RIM<br>BOTTOM OF TUB                                                                                                                                                                                                                                                                                                                                                                                                                                                                                                                                                                                                                                                                                                                                                                                                                                                                                                                                                                                                                                                                                                                                                                                                                                                                                                                                                                                                                                                                                                                                                                                                                                                                                                                                                                                                                                                                                                                                                                                                                                                                                                                                                                                                                                                                                                                                                                                                                                                                                                                                                                                                                                                                      |
| AMARILIS | T345.000 BATH/SHOWER Trim Kit<br>Brass wall escutcheon<br>Rain showerhead<br>Cast brass shower arm<br>Cast brass diverter tub spout<br>LESS Handle<br>LESS Valve<br>T342.000 BATH/SHOWER Trim Kit<br>Brass wall escutcheon<br>Rain showerhead<br>Cast brass shower arm<br>LESS Handle<br>LESS Valve<br>T341.000 BATH/SHOWER Trim Kit<br>Brass wall escutcheon<br>LESS Handle<br>LESS Handle<br>LESS Valve                                                                                                                                                                                                                                                                                                                                                                           | .002 Polished Chrome<br>.008 Polished Nickel<br>.068 Blackened Bronze (PVD)<br>.099 Polished Brass (PVD)<br>.295 Satin Nickel (PVD)<br>.297 Satin/Brass mixage (PVD)<br>.299 Pol. Chrome/Brass (PVD) mix. | FINISHED WALL<br>(STIMM)<br>(STIMM)<br>(STIMM)<br>(STIMM)<br>(STIMM)<br>(STIMM)<br>(STIMM)<br>(STIMM)<br>(STIMM)<br>(STIMM)<br>(STIMM)<br>(STIMM)<br>(STIMM)<br>(STIMM)<br>(STIMM)<br>(STIMM)<br>(STIMM)<br>(STIMM)<br>(STIMM)<br>(STIMM)<br>(STIMM)<br>(STIMM)<br>(STIMM)<br>(STIMM)<br>(STIMM)<br>(STIMM)<br>(STIMM)<br>(STIMM)<br>(STIMM)<br>(STIMM)<br>(STIMM)<br>(STIMM)<br>(STIMM)<br>(STIMM)<br>(STIMM)<br>(STIMM)<br>(STIMM)<br>(STIMM)<br>(STIMM)<br>(STIMM)<br>(STIMM)<br>(STIMM)<br>(STIMM)<br>(STIMM)<br>(STIMM)<br>(STIMM)<br>(STIMM)<br>(STIMM)<br>(STIMM)<br>(STIMM)<br>(STIMM)<br>(STIMM)<br>(STIMM)<br>(STIMM)<br>(STIMM)<br>(STIMM)<br>(STIMM)<br>(STIMM)<br>(STIMM)<br>(STIMM)<br>(STIMM)<br>(STIMM)<br>(STIMM)<br>(STIMM)<br>(STIMM)<br>(STIMM)<br>(STIMM)<br>(STIMM)<br>(STIMM)<br>(STIMM)<br>(STIMM)<br>(STIMM)<br>(STIMM)<br>(STIMM)<br>(STIMM)<br>(STIMM)<br>(STIMM)<br>(STIMM)<br>(STIMM)<br>(STIMM)<br>(STIMM)<br>(STIMM)<br>(STIMM)<br>(STIMM)<br>(STIMM)<br>(STIMM)<br>(STIMM)<br>(STIMM)<br>(STIMM)<br>(STIMM)<br>(STIMM)<br>(STIMM)<br>(STIMM)<br>(STIMM)<br>(STIMM)<br>(STIMM)<br>(STIMM)<br>(STIMM)<br>(STIMM)<br>(STIMM)<br>(STIMM)<br>(STIMM)<br>(STIMM)<br>(STIMM)<br>(STIMM)<br>(STIMM)<br>(STIMM)<br>(STIMM)<br>(STIMM)<br>(STIMM)<br>(STIMM)<br>(STIMM)<br>(STIMM)<br>(STIMM)<br>(STIMM)<br>(STIMM)<br>(STIMM)<br>(STIMM)<br>(STIMM)<br>(STIMM)<br>(STIMM)<br>(STIMM)<br>(STIMM)<br>(STIMM)<br>(STIMM)<br>(STIMM)<br>(STIMM)<br>(STIMM)<br>(STIMM)<br>(STIMM)<br>(STIMM)<br>(STIMM)<br>(STIMM)<br>(STIMM)<br>(STIMM)<br>(STIMM)<br>(STIMM)<br>(STIMM)<br>(STIMM)<br>(STIMM)<br>(STIMM)<br>(STIMM)<br>(STIMM)<br>(STIMM)<br>(STIMM)<br>(STIMM)<br>(STIMM)<br>(STIMM)<br>(STIMM)<br>(STIMM)<br>(STIMM)<br>(STIMM)<br>(STIMM)<br>(STIMM)<br>(STIMM)<br>(STIMM)<br>(STIMM)<br>(STIMM)<br>(STIMM)<br>(STIMM)<br>(STIMM)<br>(STIMM)<br>(STIMM)<br>(STIMM)<br>(STIMM)<br>(STIMM)<br>(STIMM)<br>(STIMM)<br>(STIMM)<br>(STIMM)<br>(STIMM)<br>(STIMM)<br>(STIMM)<br>(STIMM)<br>(STIMM)<br>(STIMM)<br>(STIMM)<br>(STIMM)<br>(STIMM)<br>(STIMM)<br>(STIMM)<br>(STIMM)<br>(STIMM)<br>(STIMM)<br>(STIMM)<br>(STIMM)<br>(STIMM)<br>(STIMM)<br>(STIMM)<br>(STIMM)<br>(STIMM)<br>(STIMM)<br>(STIMM)<br>(STIMM)<br>(STIMM)<br>(STIMM)<br>(STIMM)<br>(STIMM)<br>(STIMM)<br>(STIMM)<br>(STIMM)<br>(STIMM)<br>(STIMM)<br>(STIMM)<br>(STIMM)<br>(STIMM)<br>(STIMM)<br>(STIMM)<br>(STIMM)<br>(STIMM)<br>(STIMM)<br>(STIMM)<br>(STIMM)<br>(STIMM)<br>(STIMM)<br>(STIMM)<br>(STIMM)<br>(STIMM)<br>(STIMM)<br>(STIMM)<br>(STIMM)<br>(STIMM)<br>(STIMM)<br>(STIMM)<br>(STIMM)<br>(STIMM                                                                                                                                                                                                                          |