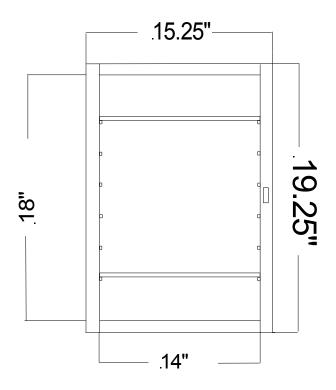

## ST96, G96 or SM96 Series Steel Cabinet

Steel Cabinet Powdercoated White Storage Depth(4") Covers up 15.25" x 19.25" R.O.(14" x 18" x 3")