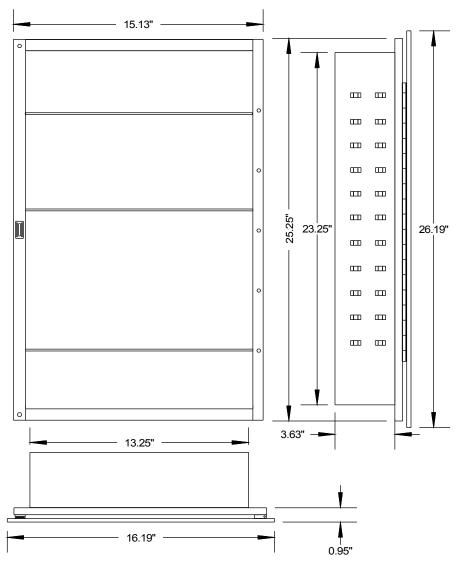

## **Product Data Specifications**

HARMONY - Model # G9926WBR1 Recessed Mount Medicine Cabinet

| DOOR/MIRROR:              | 16 3/16" x 26 3/16" x 1/8" Thick with 1/2" Bevel & Single Pass Polished Edges. Mirror is bonded to a high impact polystyrene backing(.06) with double faced tape & specially formulated bonding agent. Corners are protected with taped on PVC. |
|---------------------------|-------------------------------------------------------------------------------------------------------------------------------------------------------------------------------------------------------------------------------------------------|
| DOOR BACKING:             | White High Impact Polystyrene .060 Thickness                                                                                                                                                                                                    |
| <b>OVERALL SIZE:</b>      | 16 3/16" x 26 3/16" x 4-5/8" <b>ROUGH OPENING:</b> 14" x 24" x 3-5/8"                                                                                                                                                                           |
| STORAGE DEPTH:            | 4" <b>PROJECTION FROM WALL:</b> 1"                                                                                                                                                                                                              |
| SHELVES:                  | 3 Clear adjustable 3/16" Glass & 1 fixed steel shelf(Bottom of cabinet)                                                                                                                                                                         |
| HINGE:                    | 1 17" tri-brite galvanized with 90 Degree Stop                                                                                                                                                                                                  |
| DOOR OPERATION:           | One riveted stainless steel striker plate and magnetic catch                                                                                                                                                                                    |
| <b>MOUNTING HARDWARE:</b> | 4 #8 x 1 ½" Steel Tapping Screws                                                                                                                                                                                                                |
| <b>REVERSIBLE:</b>        | Yes                                                                                                                                                                                                                                             |
| CABINET:                  | 24 Gauge Steel-Tech Cabinet Body                                                                                                                                                                                                                |
|                           | White Powder Coat Process                                                                                                                                                                                                                       |
| WEIGHT:                   | 15 lbs                                                                                                                                                                                                                                          |