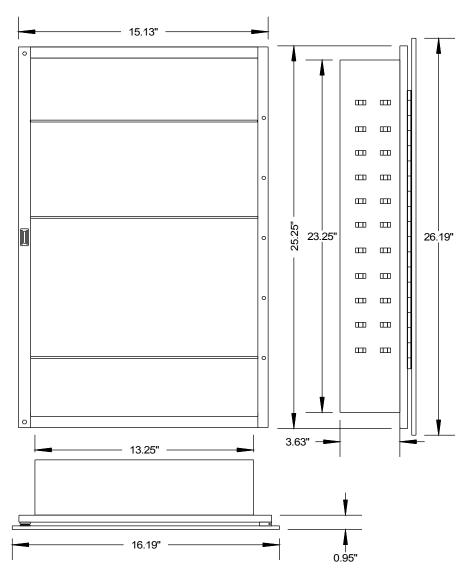

## HORIZON - Model # G990M26R Recessed Mount Medicine Cabinet

**DOOR/MIRROR:** 16 3/16" x 26 3/16" x 1/8" Thick with Single Pass Polished Edges. Mirror is

bonded to a high impact polystyrene backing (.06) with double

faced tape & specially formulated bonding agent.

**DOOR BACKING**: White High Impact Polystyrene .060 Thickness

**OVERALL SIZE:** 16 3/16" x 26 3/16" x 4-5/8" **ROUGH OPENING:** 14" x 24" x 3-5/8"

STORAGE DEPTH: 4" PROJECTION FROM WALL: 1"

**SHELVES:** 3 Clear adjustable 3/16" Glass & 1 fixed steel shelf(Bottom of cabinet)

**HINGE:** 1 17" tri-brite galvanized with 90 Degree Stop

**DOOR OPERATION:** One riveted stainless steel striker plate and magnetic catch

**MOUNTING HARDWARE:** 4 #8 x 1 ½" Steel Tapping Screws

**REVERSIBLE:** Yes

**CABINET:** 24 Gauge Steel-Tech Cabinet Body

White Powder Coat Process

WEIGHT: 15 lbs