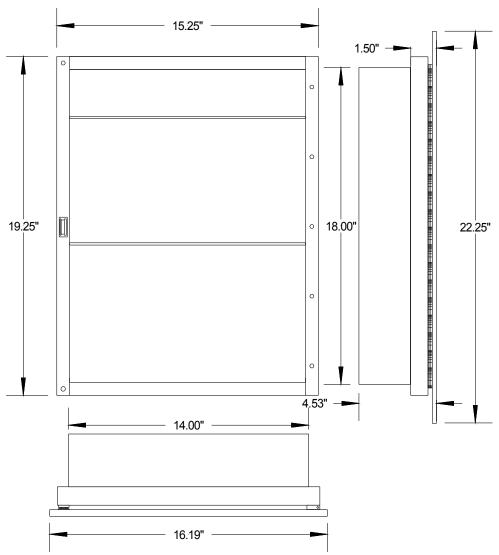

## HORIZON - Model # G960M22R Recessed Mount Medicine Cabinet

| Mirror:              | 16-3/16"x 22-1/4"x 1/8" flat mirror with one pass polished edges & bonded with double faced tape and special bonding adhesive to a white high impact polystyrene backer @ .060 Thickness |
|----------------------|------------------------------------------------------------------------------------------------------------------------------------------------------------------------------------------|
| <b>Overall Size:</b> | 16-3/16" x 22-1/4"x 4-1/2" <b>Rough Opening:</b> 14" x 18" x 3"                                                                                                                          |
| Storage Depth:       | 4" <b>Projection from wall:</b> 1-1/2"                                                                                                                                                   |
| Door Catch:          | Magnetic catch with riveted striker plate                                                                                                                                                |
| Shelves:             | 2 adjustable 3/16" Glass with crystal polystyrene supports and 1 fixed white steel                                                                                                       |
| Hinges:              | 1 17" piano hinge Tri-Brite galvanized                                                                                                                                                   |
| Hardware:            | Parts zinc plated(magnetic catch, screws & hardware pack)                                                                                                                                |
| Mounting Hardware    | e: 4 # 8 x 1-1/2" Steel Tapping Screws                                                                                                                                                   |
| <b>Reversible:</b>   | Yes                                                                                                                                                                                      |
| Cabinet:             | 24 Gauge Steel-Tech Cabinet Body                                                                                                                                                         |
|                      | White Powder Coat Process                                                                                                                                                                |
|                      |                                                                                                                                                                                          |