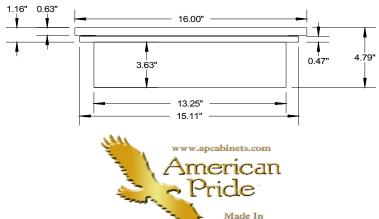

## Raised Panel - Model # ST9912RPR1(White MDF) Recessed Steel Cabinet

**DOOR:** White melamine coated MDF 16" x 26" x 5/8"

**OVERALL SIZE:** 16" x 26" x 5-3/8"

**STORAGE DEPTH:** 4" **PROJECTION FROM WALL**: 2-3/8"

**ROUGH OPENING:** 14" x 24" x 3-3/4" **REVERSIBLE:** Yes

**SHELVES:** 3 adjustable plastic shelves and 1 fixed powder coated steel

**HINGE:** Single 17" Tri-brite galvanized piano hinge

**DOOR OPERATION:** One riveted stainless steel striker plate and magnetic catch