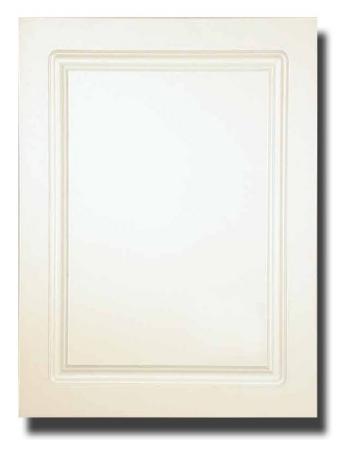

## Raised Panel - Model # ST9912RPR1(White MDF) Recessed Steel Cabinet

**DOOR:** White melamine coated MDF 16" x 26" x 5/8"

**OVERALL SIZE:** 16" x 26" x 5-3/8"

**STORAGE DEPTH:** 4" **PROJECTION FROM WALL**: 2-3/8"