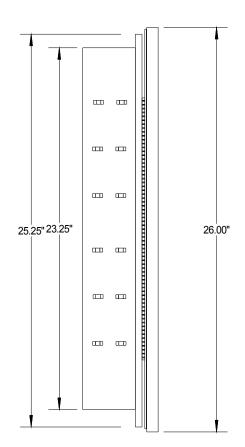

## Raised Panel - Model # ST9912RPR1(White MDF) Recessed Steel Cabinet

**DOOR:** White melamine coated MDF 16" x 26" x 5/8"

**OVERALL SIZE:** 16" x 26" x 5-3/8"

**STORAGE DEPTH:** 4" **PROJECTION FROM WALL**: 2-3/8"

**ROUGH OPENING:** 14" x 24" x 3-3/4" **REVERSIBLE:** Yes

**SHELVES:** 3 adjustable plastic shelves and 1 fixed powder coated steel

**HINGE:** Single 17" Tri-brite galvanized piano hinge

**DOOR OPERATION:** One riveted stainless steel striker plate and magnetic catch