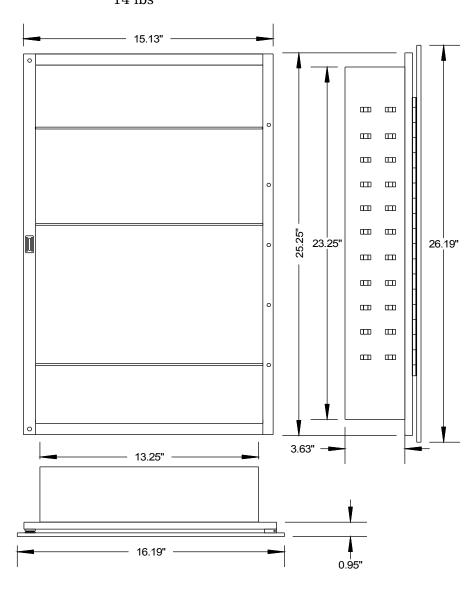

## **DOOR/MIRROR:**

DOOR BACKING: OVERALL SIZE: STORAGE DEPTH: SHELVES: HINGE: DOOR OPERATION: MOUNTING HARDWARE: REVERSIBLE: CABINET:

16 3/16" x 26 3/16" x 1/8" Thick with Single Pass Polished Edges. Mirror is bonded to a high impact polystyrene backing(.06) with double faced tape & specially formulated bonding agent. White High Impact Polystyrene .060 Thickness 16 3/16" x 26 3/16" x 4-5/8" **ROUGH OPENING:** 14" x 24" x 3-5/8" 1" **PROJECTION FROM WALL:** 4" 3 Clear adjustable Styrene(Plastic) & 1 fixed steel shelf(Bottom of cabinet) 1 17" tri-brite galvanized with 90 Degree Stop One riveted stainless steel striker plate and magnetic catch 4 #8 x 1 <sup>1</sup>/<sub>2</sub>" Steel Tapping Screws Yes 24 Gauge Steel-Tech Cabinet Body White Powder Coat Process 14 lbs