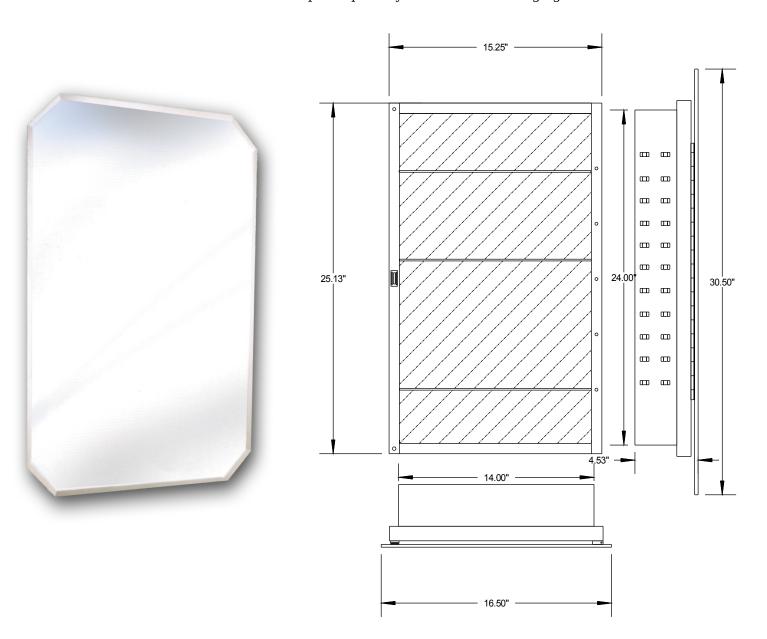

## OXFORD - Model # SM9931WBR1 Recessed Mount Medicine Cabinet

**DOOR/MIRROR:** 16-1/2" x 30-1/2" x 1/8" Double Strength Octagonal mirror with single pass

polished edges and 1/2" Bevel bonded to a high impact polystyrene door backing (.06) with double faced tape & specially formulated bonding agent.

**OVERALL SIZE:** 16-1/2" x 30-1/2" x 4-1/2" **ROUGH OPENING:** 14" x 24" x 3"

STORAGE DEPTH: 4" PROJECTION FROM WALL: 1-1/2"

**SHELVES:** 3 adjustable 3/16" Glass w/ molded crystal styrene supports & 1 fixed steel

**HINGE:** 1 17" tri-brite galvanized

**DOOR OPERATION:** One riveted stainless steel striker plate and magnetic catch

**MOUNTING HARDWARE:** 4 #8 x 1 ½" Steel Tapping Screws

**REVERSIBLE:** Yes

**DOOR BACKING**: White High Impact Polystyrene .060 Thickness

**CABINET:** 24 Gauge Steel-Tech Cabinet Body White Powder Coat Process

 $12-3/4 \times 23-1/8 \times 1/8$ " Mirror bonded to back of cabinet with double

faced tape & specially formulated bonding agent