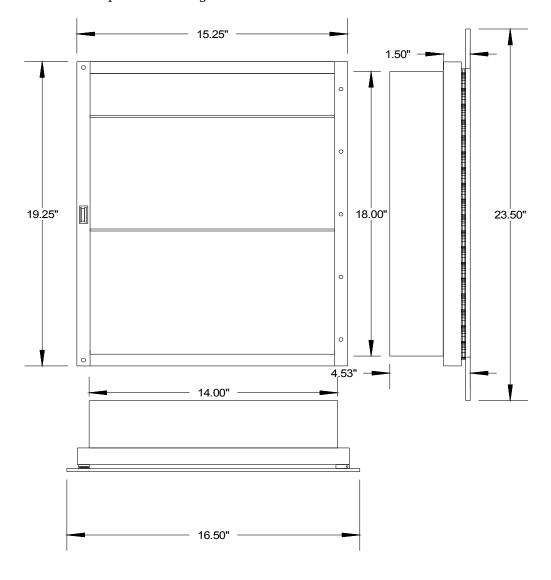

## Oxford - Model # SM9624WBR1 Recessed Mount Medicine Cabinet

16-1/2"x 23-1/2" Double Strength(.125) Octagonal Bevel with one pass polished Mirror:

> edges and a ½" Bevel bonded with double faced tape and special bonding adhesive to a white high impact polystyrene backer @ .060 Thickness PVC protected corners

Overall Size: 16-1/2" x 23-1/2" x 4-1/2" **Rough Opening:** 14" x 18" x 3"

**Projection from wall:** 1-1/2" **Storage Depth:** 

**Door Catch:** Magnetic catch with riveted striker plate 2 adjustable 3/16" Glass and 1 fixed white steel **Shelves:** 

1 17" piano hinge Tri-Brite galvanized **Hinges:** 

Parts zinc plated(magnetic catch, screws & hardware pack) Hardware:

**Mounting Hardware:** 4 # 8 x 1-1/2" Steel Tapping Screws

**Reversible:** Yes

24 Gauge Steel-Tech Cabinet Body White Powder Coat Process Cabinet:

12-3/4 X 17-3/16 X 1/8" Mirror bonded to back of cabinet with double faced tape

and special bonding adhesive