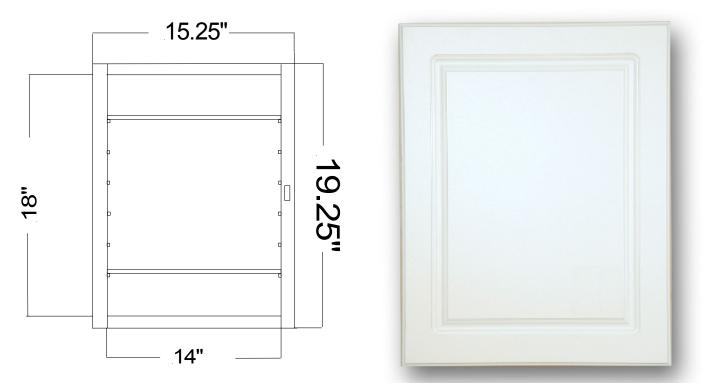

## PRODUCT DATA SPECIFICATIONS

Raised Panel Style #SM9612RPR1 Recessed

**Door:** 16"x 20" x 5/8" Melamine coated MDF with traditional raised panel design **Overall Size:** 16" x 20" x 4-7/8" **Rough Opening:** 14" x 18" x 3"

## ST96, G96 or SM96 Series Steel Cabinet

Steel Cabinet Powdercoated White Storage Depth(4")
Covers up 15.25" x 19.25"
R.O.(14" x 18" x 3")