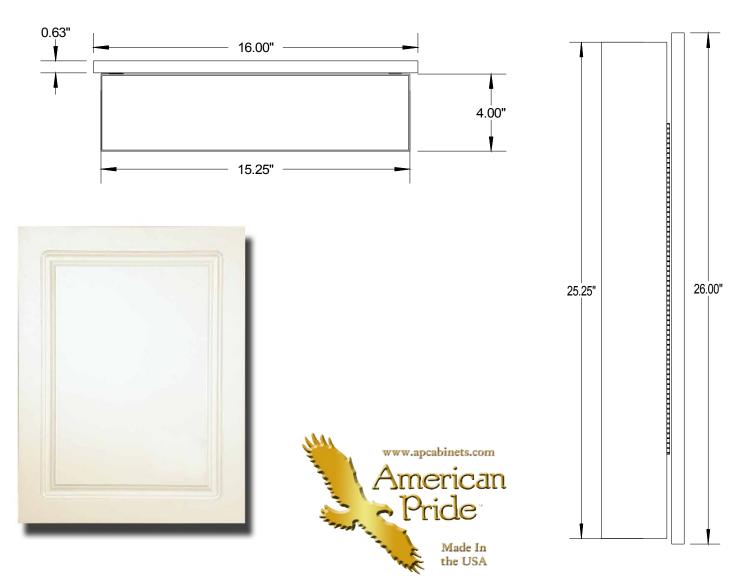

## Raised Panel - Model # G9912RPS1(White Melamine Coated MDF) Surface Mount Medicine Cabinets

**DOOR:** 16" x 26" x 5/8" MDF White Melamine Coated

**OVERALL SIZE:** 16" x 2"x 5-3/16"

**STORAGE DEPTH:** 4" **ROJECTION FROM WALL**: 5-1/2"

**SHELVES:** 3 adjustable clear 1/8" Glass with 6 styrene supports

HINGE: Single 17" Tri-brite galvanized piano hinge with 90 Degree stop One screwed down stainless steel striker plate and magnetic catch

**MOUNTING HARDWARE:** 4 #8 x 1 ½" Steel Tapping Screws with Snap Toggles

**REVERSIBLE:** Yes

**CABINET**: 24 Gauge Steel-Tech Cabinet Body

White Powder Coat Process

WEIGHT: 20 lbs.

Specifications subject to change without notice