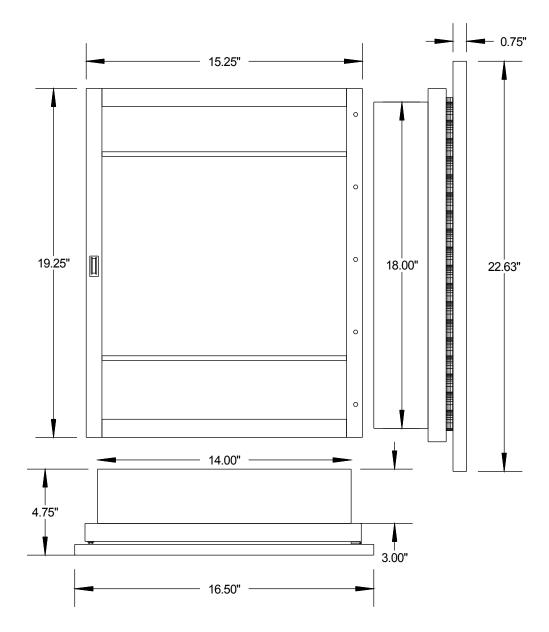

## **PRODUCT DATA SPECIFICATIONS**

Hideaway Style #G9604R Recessed

| Door:<br>Overall Size:<br>Storage Depth: | 16-1/2"x 22-1/2" x 3/4" Melamine coated MDF can be papered or painted   16-1/2" x 22-1/2" x 4-3/4" Rough Opening: 14" x 18" x 3"   4" Projection from wall: 1-7/8" |
|------------------------------------------|--------------------------------------------------------------------------------------------------------------------------------------------------------------------|
| Door Catch:                              |                                                                                                                                                                    |
| Door Catch:                              | Magnetic catch with screwed on striker plate                                                                                                                       |
| Shelves:                                 | Two adjustable 3/16" Glass with crystal polystyrene supports and 1 fixed steel shelf                                                                               |
| Hinges:                                  | 17" Tri Brite Piano Hinge                                                                                                                                          |
| Hardware:                                | All hardware is zinc plated(magnetic catch, screws & hardware pack)                                                                                                |
| Cabinet:                                 | 24 Gauge Steel-Tech Cabinet Body                                                                                                                                   |
|                                          | White Powder Coat Process                                                                                                                                          |