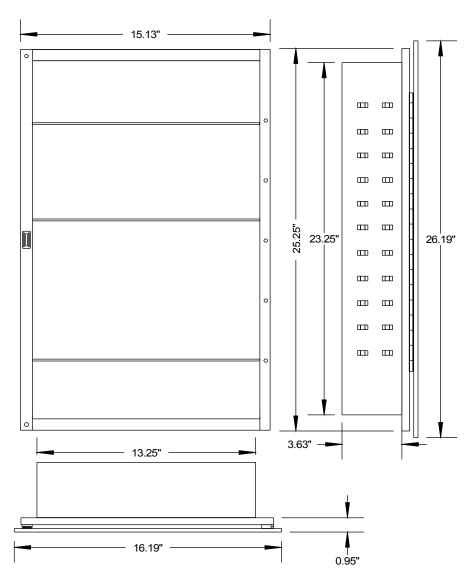

## HARMONY - Model # ST9926WBR Recessed Mount Medicine Cabinet

**DOOR/MIRROR:** 16 3/16" x 26 3/16" x 1/8" Thick with 1/2" Bevel & Single Pass Polished

Edges. Mirror is bonded to a high impact polystyrene backing (.06) with double faced tape & specially formulated bonding agent. Corners are

protected with taped on PVC.

**DOOR BACKING:** White High Impact Polystyrene .060 Thickness

**OVERALL SIZE:** 16 3/16" x 26 3/16" x 4-5/8" **ROUGH OPENING:** 14" x 24" x 3-5/8"

STORAGE DEPTH: 4" PROJECTION FROM WALL: 1"

SHELVES: 3 Clear adjustable Styrene(Plastic) & 1 fixed steel shelf(Bottom of cabinet)

**HINGE:** 1 17" tri-brite galvanized with 90 Degree Stop

**DOOR OPERATION:** One riveted stainless steel striker plate and magnetic catch

**MOUNTING HARDWARE:** 4 #8 x 1 ½" Steel Tapping Screws

**REVERSIBLE:** Yes

**CABINET:** 24 Gauge Steel-Tech Cabinet Body

White Powder Coat Process

WEIGHT: 14 lbs