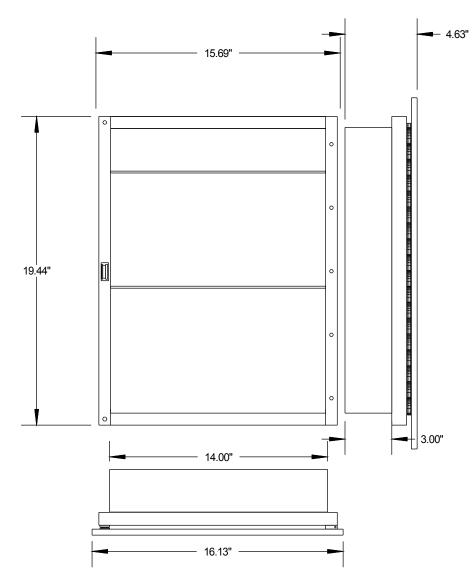

## **Product Data Specifications**

Vista Model # ST9622R Recessed Mount Medicine Cabinet

| MIRROR:                   | 16" x 22" x 1.8MM CCE                                            |
|---------------------------|------------------------------------------------------------------|
| <b>OVERALL SIZE:</b>      | 16-1/8" x 22-1/8" x 4-5/8" <b>ROUGH OPENING:</b> 14" x 18" x 3"  |
| STORAGE DEPTH:            | 4" <b>PROJECTION FROM WALL:</b> 1-5/8"                           |
| SHELVES:                  | 2 adjustable, crystal (Clear) injection molded and 1 fixed steel |
| HINGE:                    | 1 Tri-brite galvanized piano hinge                               |
| <b>DOOR OPERATION:</b>    | One riveted stainless steel striker plate and magnetic catch     |
| <b>MOUNTING HARDWARE:</b> | 4 #8 x 1 ½" Steel Tapping Screws                                 |
| FRAME MATERIAL:           | 16" x 22" 430 Stainless Steel                                    |
|                           | Miter by #8 Pan Head Phillips                                    |
|                           | Frame Coated with Protective Flexible PVC Film                   |
| <b>REVERSIBLE:</b>        | Yes                                                              |
| DOOR BACKING:             | White High Impact Polystyrene .060 Thickness                     |
| CABINET:                  | 24 Gauge Steel-Tech Cabinet Body                                 |
|                           | White Powder Coat Process                                        |