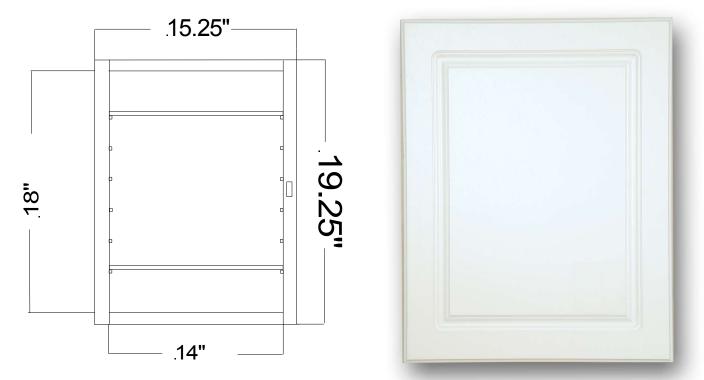

## **PRODUCT DATA SPECIFICATIONS**

Raised Panel Style #ST9612RPR Recessed

| Door:                | 16"x 20" x 5/8" Melamine coated MDF with traditional raised panel design   |
|----------------------|----------------------------------------------------------------------------|
| <b>Overall Size:</b> | 16" x 20" x 4-7/8" Rough Opening: 14" x 18" x 3"                           |
| Storage Depth:       | 4" <b>Projection from wall:</b> 1-7/8"                                     |
| Door Catch:          | Magnetic catch with screwed on striker plate                               |
| Shelves:             | Two 13-1/8" crystal polystyrene adjustable shelves and 1 fixed steel shelf |
| Hinges:              | Singe 17" Tri Brite Piano Hinge                                            |
| Hardware:            | All hardware is zinc plated(magnetic catch, screws & hardware pack)        |
| Cabinet:             | 24 Gauge Steel-Tech Cabinet Body                                           |
|                      | White Powder Coat Process                                                  |

## ST96, G96 or SM96 Series Steel Cabinet

Steel Cabinet Powdercoated White Storage Depth(4") Covers up 15.25" x 19.25" R.O.(14" x 18" x 3")