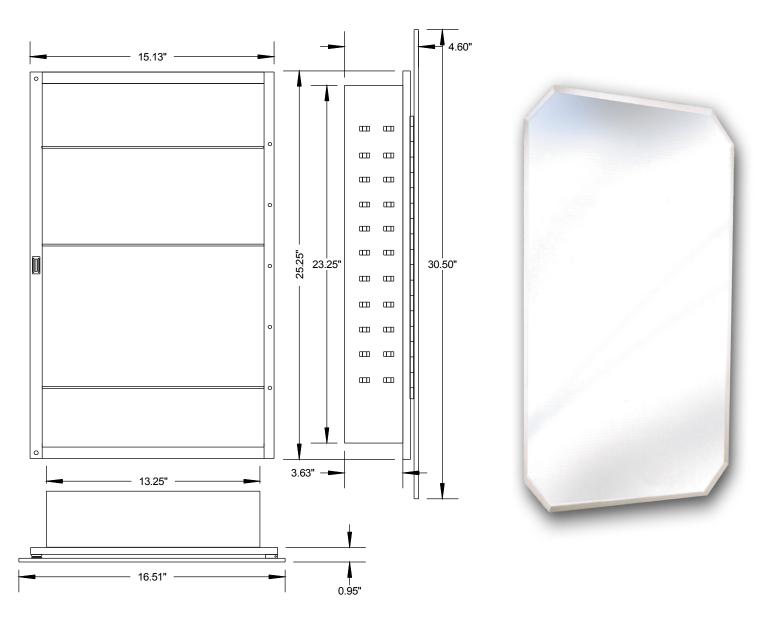

## OXFORD - Model # G9931WBR Recessed Mount Medicine Cabinet

**DOOR/MIRROR:** 16-1/2" x 30-1/2" x 1/8" Double Strength Octagonal mirror with single pass

polished edges and 1/2" Bevel bonded to a high impact polystyrene door backing (.06) with double faced tape & specially formulated bonding agent.

**OVERALL SIZE:** 16-1/2" x 30-1/2"x 4-5/8" **ROUGH OPENING:** 14" x 24" x 3-5/8"

**STORAGE DEPTH:** 4" **PROJECTION FROM WALL:** 1" **SHELVES:** 3 adjustable clear 3/16" Glass with styrene supports

**HINGE:** 1 17" tri-brite galvanized 90 Degree Stop

**DOOR OPERATION:** One riveted stainless steel striker plate and magnetic catch

**MOUNTING HARDWARE:** 4 #8 x 1 ½" Steel Tapping Screws

**REVERSIBLE:** Yes

**DOOR BACKING:** White High Impact Polystyrene .060 Thickness

**CABINET:** 24 Gauge Steel-Tech Cabinet Body White Powder Coat Process

WEIGHT: 15 lbs.