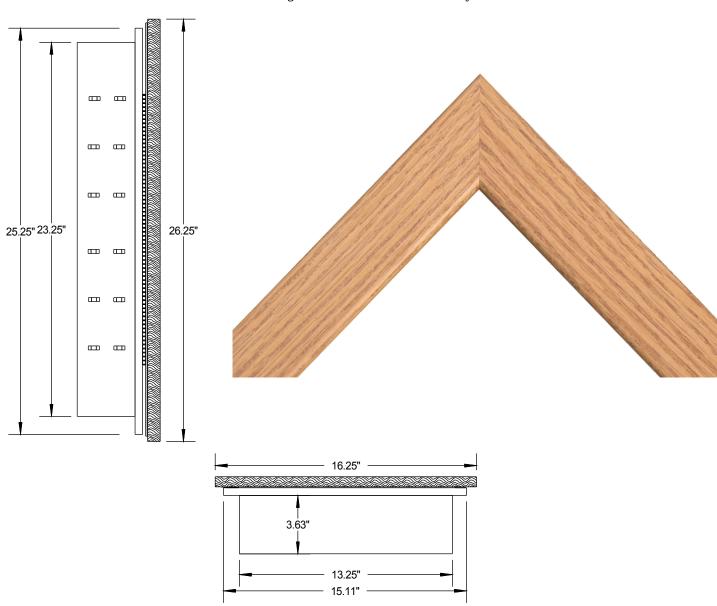

## Woodfield - Model # G9914R1CL(Classic Finish in Oak) Recessed Medicine Cabinet

**DOOR:** (CL)Oak finished in a Medium Classic w/ 12-7/8"x 22-7/8"x 1/8"Mirror **OVERALL SIZE:** 16-1/4" x 26-1/4" x 5-3/8" **ROUGH OPENING:** 14" x 24" x 3"

**STORAGE DEPTH:** 4" **PROJECTION FROM WALL**: 2-3/8" **SHELVES:** 3 adjustable 3/16" Glass and 1 fixed powder coated steel

**HINGE:** Single 17" Tri-brite galvanized piano hinge

**DOOR OPERATION:** One riveted stainless steel striker plate and magnetic catch

**MOUNTING HARDWARE:** 4 #8 x 1 ½" Steel Tapping Screws

**REVERSIBLE:** Yes

**DOOR BACKING:** White High Impact Polystyrene .060 Thickness

**CABINET**: 24 Gauge Steel-Tech Cabinet Body White Powder Coat Process