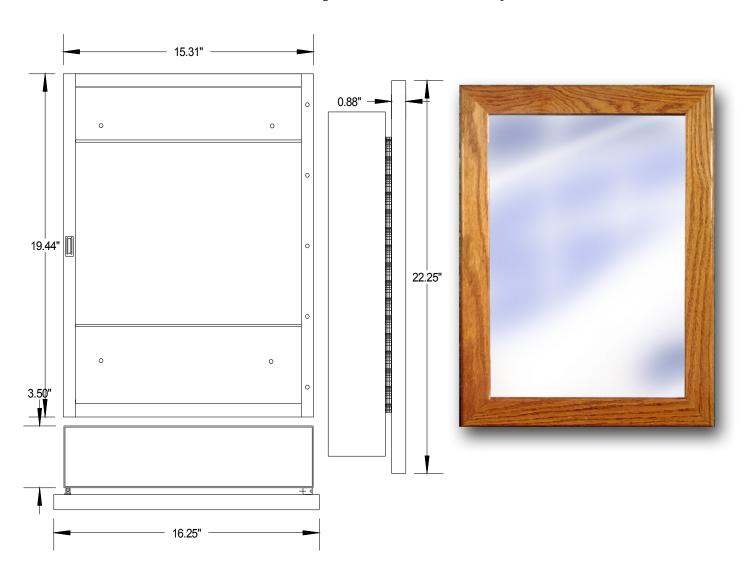

## WOODFIELD - Model # G9614S1CA(Carolina Finish in Oak) Recessed or G9614S1CL(Classic Finish in Oak) Recessed

**DOOR:** (CA)Oak finished in a Light Carolina w/ 14" x 20" x 1/8" Mirror

(CL)Oak finished in a Medium Classic w/14" x 20" x 1/8" Mirror

**OVERALL SIZE:** 17-1/2" x 23-1/2" x 5"

STORAGE DEPTH: 4" PROJECTION FROM WALL: 5"

**SHELVES:** 2 adjustable clear 1/8" Glass and 1 fixed powder coated steel

**HINGE:** Single 17" Tri-brite galvanized piano hinge