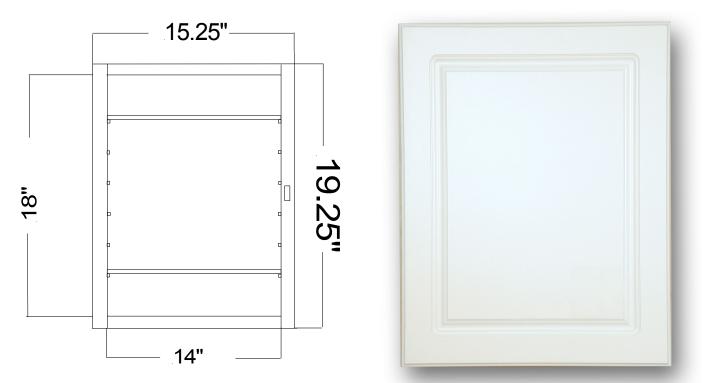

## PRODUCT DATA SPECIFICATIONS

Raised Panel Style #G9612RPR Recessed

**Door:** 16"x 20" x 5/8" Melamine coated MDF with traditional raised panel design **Overall Size:** 16" x 20" x 4-7/8" **Rough Opening:** 14" x 18" x 3"