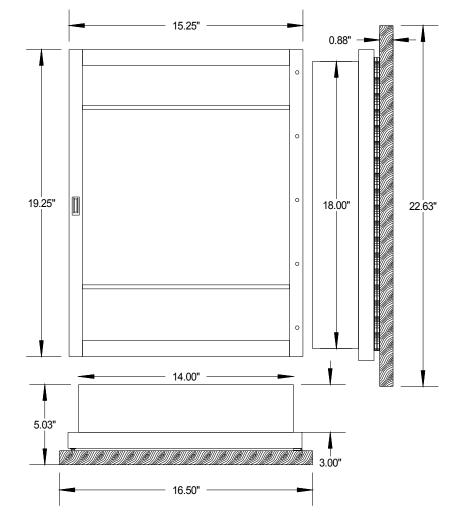

## <u>Deerfield - Model # G9610R1CL(Classic Finish in Oak) Recessed or</u> <u>G9610R1W(White Finish on Poplar) Recessed Medicine Cabinets</u>

| DOOR:                     | (CL)Oak finished in a Medium Classic w/ 14" x 20" x 3/32" Mirror<br>(W)Poplar Painted White w/ 14" x 20" x 3/32" mirror<br>Door size is 16-5/8" x 22-5/8" x 7/8"<br>Replaceable by removing screws that hold hinge to cabinet |
|---------------------------|-------------------------------------------------------------------------------------------------------------------------------------------------------------------------------------------------------------------------------|
| HINGE:                    | Single 17" Tri-brite galvanized piano hinge                                                                                                                                                                                   |
| DOOR BACKING:             | White High Impact Polystyrene .060 Thickness                                                                                                                                                                                  |
| <b>DOOR OPERATION:</b>    | One riveted stainless steel striker plate and magnetic catch                                                                                                                                                                  |
| <b>OVERALL SIZE:</b>      | 16-5/8" x 22-5/8 x 5" <b>STORAGE DEPTH:</b> 4"                                                                                                                                                                                |
| <b>ROUGH OPENING:</b>     | 14"x 18" x 3" <b>PROJECTION FROM WALL:</b> 2"                                                                                                                                                                                 |
| SHELVES:                  | 2 adjustable 3/16" clear glass with 4 clear styrene supports & 1 powder coated steel                                                                                                                                          |
| <b>MOUNTING HARDWARE:</b> | 4 #8 x 1 ½" Steel Tapping Screws(MUST BE MOUNTED TO STUDS<br>OR WITH PROPER WALL COVERING ANCHORS                                                                                                                             |
| <b>REVERSIBLE:</b>        | Yes                                                                                                                                                                                                                           |

**REVERSIBLE:** CABINET:

24 Gauge Steel-Tech Cabinet Body White Powder Coat Process