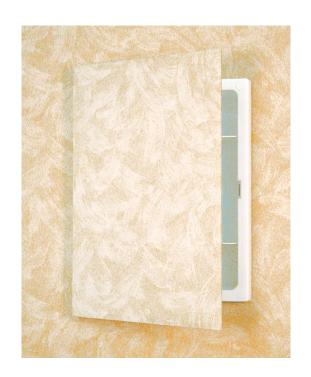

## PRODUCT DATA SPECIFICATIONS

Hideaway Style #ST9604R Recessed

**Door:** 16-1/2" x 22-1/2" x 5/8" Melamine coated MDF can be papered or painted **Overall Size:** 16-1/2" x 22-1/2" x 4-7/8" **Rough Opening:** 14" x 18" x 3"

## ST96, G96 or SM96 Series Steel Cabinet

Steel Cabinet Powdercoated White Storage Depth(4")
Covers up 15.25" x 19.25"
R.O.(14" x 18" x 3")