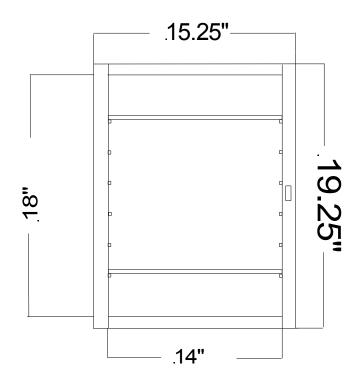

## PRODUCT DATA SPECIFICATIONS

Hideaway Style #ST9604R Recessed

**Door:** 16-1/2" x 22-1/2" x 5/8" Melamine coated MDF can be papered or painted **Overall Size:** 16-1/2" x 22-1/2" x 4-7/8" **Rough Opening:** 14" x 18" x 3"

## ST96, G96 or SM96 Series Steel Cabinet

Steel Cabinet Powdercoated White Storage Depth(4")
Covers up 15.25" x 19.25"
R.O.(14" x 18" x 3")