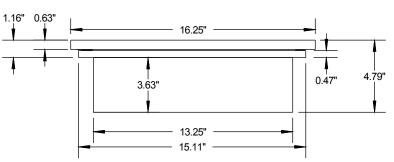

## Woodfield - Model # SM9914R1CL(Classic Finish in Oak) Recessed \_Medicine Cabinet

**DOOR:** (CL)Oak finished in a Medium Classic w/ 12-7/8"x 22-7/8"x 1/8"Mirror **OVERALL SIZE:** 16-1/4" x 26-1/4" x 5-3/8" **ROUGH OPENING:** 14" x 24" x 3"

**MOUNTING HARDWARE:** 4 #8 x 1 ½" Steel Tapping Screws

**REVERSIBLE:** Yes

**DOOR BACKING**: White High Impact Polystyrene .060 Thickness

**CABINET:** 24 Gauge Steel-Tech Cabinet Body White Powder Coat Process Mirror Bonded to back of cabinet with tape and bonding agent