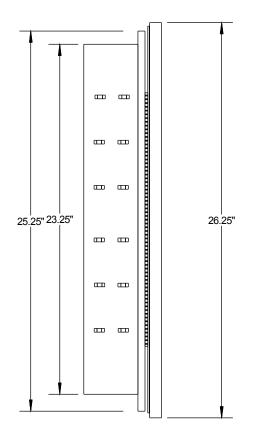

## Woodfield - Model # SM9914R1CL(Classic Finish in Oak) Recessed \_Medicine Cabinet

**DOOR:** (CL)Oak finished in a Medium Classic w/ 12-7/8"x 22-7/8"x 1/8"Mirror **OVERALL SIZE:** 16-1/4" x 26-1/4" x 5-3/8" **ROUGH OPENING:** 14" x 24" x 3"

STORAGE DEPTH: 4" PROJECTION FROM WALL: 2-3/8" SHELVES: 3 adjustable 3/16" Glass and 1 fixed powder coated steel

**HINGE:** Single 17" Tri-brite galvanized piano hinge

**DOOR OPERATION:** One riveted stainless steel striker plate and magnetic catch