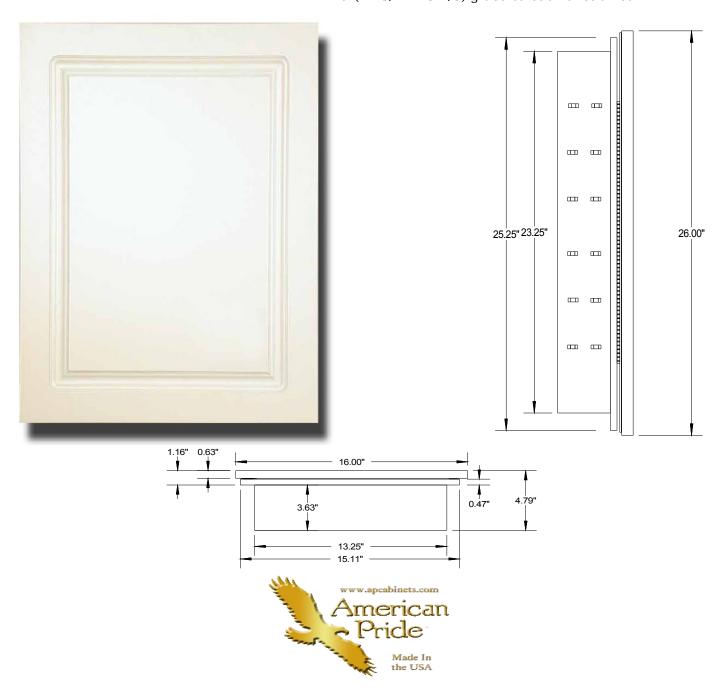

## Raised Panel - Model # SM9912RPR1(White MDF) Recessed Steel Cabinet

**DOOR:** White melamine coated MDF 16" x 26" x 5/8"

**OVERALL SIZE:** 16" x 26" x 5-3/8"

**STORAGE DEPTH:** 4" **PROJECTION FROM WALL**: 2-3/8"

**ROUGH OPENING:** 14" x 24" x 3-3/4" **REVERSIBLE:** Yes

**SHELVES:** 3 adjustable 3/16" Glass with 4 styrene supports and 1 fixed steel

**HINGE:** Single 17" Tri-brite galvanized piano hinge

**DOOR OPERATION:** One riveted stainless steel striker plate and magnetic catch

**MOUNTING HARDWARE:** 4 1½" Wood Screws

**DOOR BACKING**: White High Impact Polystyrene .060 Thickness

**CABINET**: 24 Gauge Steel-Tech Cabinet Body White Powder Coat Process

Mirror(12-3/4 x 23-1/8) glued to back of cabinet