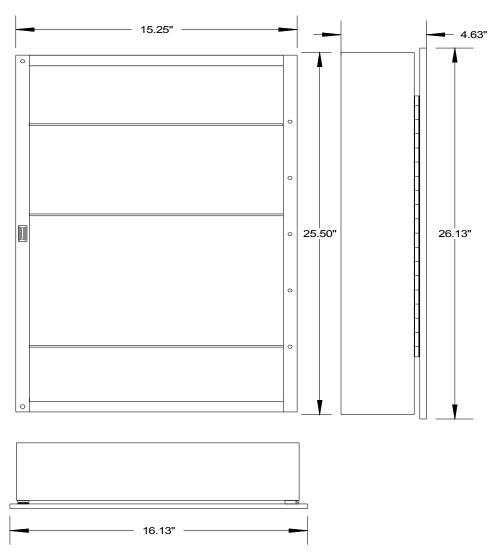

## **Product Data Specifications**

Harmony - Model # G9926WBS1 Surface Mount Medicine Cabinet

MIRROR: 16-1/8" x 26-1/8" Double Strength (.125) Mirror with 1/2" Bevel

Single Pass Polished Edges Bonded to

**DOOR BACKING:** white High Impact Polystyrene (.060 Thick) with double faced

Tape and specially formulated bonding agent

**OVERALL SIZE:** 16-1/8" x 26-1/8" x 4-5/8" **STORAGE DEPTH:** 4"

PROJECTION FROM WALL: 4-5/8"

**SHELVES:** 3 adjustable glass shelves and 1 powder coated fixed steel

**HINGE:** Single 17" Tri-brite galvanized piano hinge.

**DOOR OPERATION:** One riveted stainless steel striker plate and magnetic catch

**MOUNTING HARDWARE:** 4 #8 x 1 ½" Steel Tapping Screws for studs or 2 #10 snaptoggles with 2 #8 Snapskrus