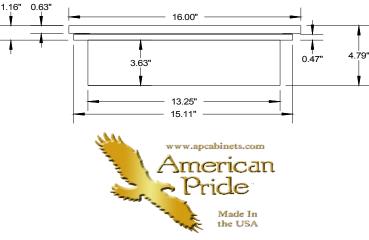

## **Product Data Specifications**

Raised Panel - Model # G9912RPR1(White MDF) Recessed Steel Cabinet

DOOR: OVERALL SIZE: STORAGE DEPTH: ROUGH OPENING: SHELVES: HINGE: DOOR OPERATION: MOUNTING HARDWARE: DOOR BACKING: CABINET:

White melamine coated MDF 16" x 26" x 5/8"
16" x 26" x 5-3/8"
4" PROJECTION FROM WALL: 2-3/8"
14" x 24" x 3-3/4" REVERSIBLE: Yes
3 adjustable 3/16" Glass and 1 fixed powder coated steel
Single 17" Tri-brite galvanized piano hinge
One riveted stainless steel striker plate and magnetic catch
4 1<sup>1</sup>/<sub>2</sub>" Wood Screws
White High Impact Polystyrene .060 Thickness
24 Gauge Steel-Tech Cabinet Body White Powder Coat Process