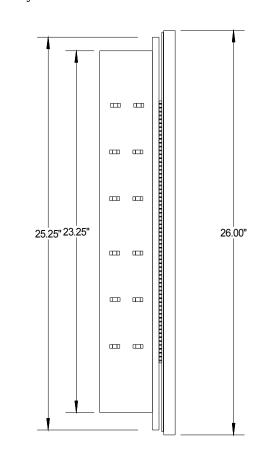

## **Product Data Specifications**

Raised Panel - Model # G9912RPR1(White MDF) Recessed Steel Cabinet

DOOR: OVERALL SIZE: STORAGE DEPTH: ROUGH OPENING: SHELVES: HINGE: DOOR OPERATION: MOUNTING HARDWARE: DOOR BACKING: CABINET:

White melamine coated MDF 16" x 26" x 5/8"
16" x 26" x 5-3/8"
4" PROJECTION FROM WALL: 2-3/8"
14" x 24" x 3-3/4" REVERSIBLE: Yes
3 adjustable 3/16" Glass and 1 fixed powder coated steel
Single 17" Tri-brite galvanized piano hinge
One riveted stainless steel striker plate and magnetic catch
4 1<sup>1</sup>/<sub>2</sub>" Wood Screws
White High Impact Polystyrene .060 Thickness
24 Gauge Steel-Tech Cabinet Body White Powder Coat Process