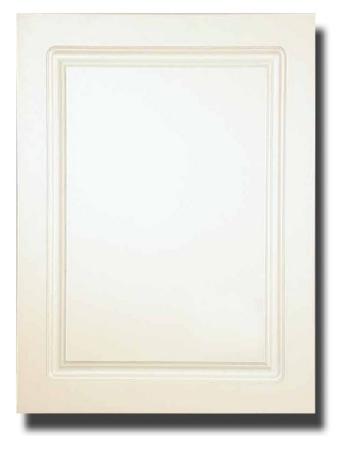

## **Product Data Specifications**

Raised Panel - Model # G9912RPR1(White MDF) Recessed Steel Cabinet

DOOR: OVERALL SIZE: STORAGE DEPTH: ROUGH OPENING: SHELVES: HINGE: DOOR OPERATION: MOUNTING HARDWARE: DOOR BACKING: CABINET:

White melamine coated MDF 16" x 26" x 5/8"
16" x 26" x 5-3/8"
4" PROJECTION FROM WALL: 2-3/8"
14" x 24" x 3-3/4" REVERSIBLE: Yes
3 adjustable 3/16" Glass and 1 fixed powder coated steel
Single 17" Tri-brite galvanized piano hinge
One riveted stainless steel striker plate and magnetic catch
4 1<sup>1</sup>/<sub>2</sub>" Wood Screws
White High Impact Polystyrene .060 Thickness
24 Gauge Steel-Tech Cabinet Body White Powder Coat Process