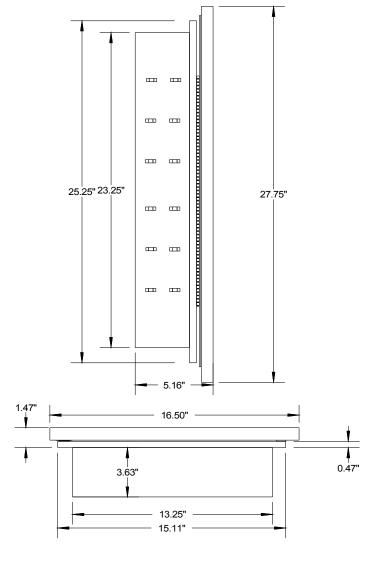

## Deerfield - Model # G9910R1W(White Finish on Maple) Recessed Medicine Cabinets

**DOOR:** (W)Maple Painted White w/ 13-5/8" x 25-1/2" x 1/8" mirror

**OVERALL SIZE:** 16-1/2"x 27-3/4"x 5-3/16" **ROUGH OPENING:** 14" x 24" x 3-5/8"

**STORAGE DEPTH:** 4" **PROJECTION FROM WALL**: 1-1/2" **SHELVES:** 3 adjustable clear 3/16" Glass with styrene supports

**HINGE:** Single 17" Tri-brite galvanized piano hinge with 90 Degree stop **DOOR OPERATION:** One riveted stainless steel striker plate and magnetic catch