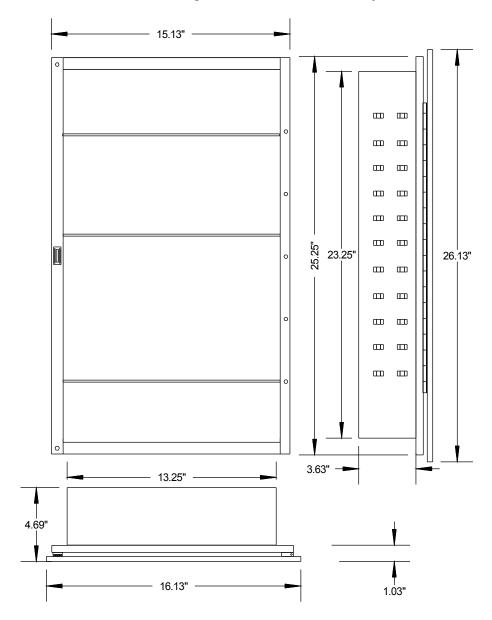

## **Product Data Specifications**

VISTA - Model # G9900R Recessed Mount Medicine Cabinet

**MIRROR:** 16" x 26" Single Strength (.09375) CCE White High Impact Polystyrene 060 Thickness **DOOR BACKING:** 16" x 26" x 4-5/8" **ROUGH OPENING: OVERALL SIZE:** 14" x 24" x -3-5/8" **PROJECTION FROM WALL: STORAGE DEPTH:** 4" 1″ 3 adjustable glass shelves and 1 powder coated fixed steel SHELVES: Single 17" Tri-brite galvanized piano hinge. HINGE: **DOOR OPERATION:** One riveted stainless steel striker plate and magnetic catch **MOUNTING HARDWARE:** 4 #8 x 1 <sup>1</sup>/<sub>2</sub>" Steel Tapping Screws 16" x 26" x 3/8" .018 Thickness Type 430 Stainless Steel FRAME MATERIAL: with Mirror Polished Finish Miter by #8 Pan Head Phillips Frame Coated with Protective Flexible PVC Film **REVERSIBLE:** Yes 24 Gauge Steel-Tech Cabinet Body White Powder Coat Process **CABINET**: