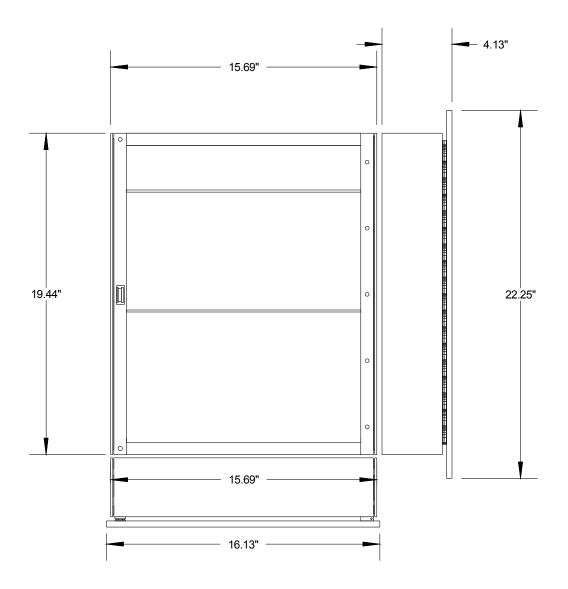

## <u>VGroove - Model # G9622VGS1 Surface Mount Medicine Cabinet</u>

| Mirror:              | 16-3/16"x 22-1/4"x 3/16" mirror with 1/2" Bevel and 4 intersecting V-Groove lines with one pass polished edges & bonded with double faced tape and special bonding adhesive to a white high impact polystyrene backer @ .060 Thickness |
|----------------------|----------------------------------------------------------------------------------------------------------------------------------------------------------------------------------------------------------------------------------------|
| <b>Overall Size:</b> | 16-3/16" x 22-1/4"x 4-1/8"                                                                                                                                                                                                             |
| Storage Depth:       | 3-1/2" <b>Projection from wall:</b> 4-1/8"                                                                                                                                                                                             |
| Door Catch:          | Magnetic catch with riveted striker plate                                                                                                                                                                                              |
| Shelves:             | 2 adjustable 1/8" Glass with crystal polystyrene supports and 1 fixed white steel                                                                                                                                                      |
| Hinges:              | 1 17" piano hinge Tri-Brite galvanized                                                                                                                                                                                                 |
| Hardware:            | Parts zinc plated(magnetic catch, screws & hardware pack)                                                                                                                                                                              |
| Mounting Hardware    | e: 4 3/16 Togglers with 4 #10-24 1-1/4" Machine screws                                                                                                                                                                                 |
| <b>Reversible:</b>   | Yes                                                                                                                                                                                                                                    |
| Cabinet:             | 24 Gauge Steel-Tech Cabinet Body                                                                                                                                                                                                       |
|                      | White Powder Coat Process                                                                                                                                                                                                              |
| Weight:              | 16 lbs                                                                                                                                                                                                                                 |
| Pack Quantities:     | 1 per carton only                                                                                                                                                                                                                      |