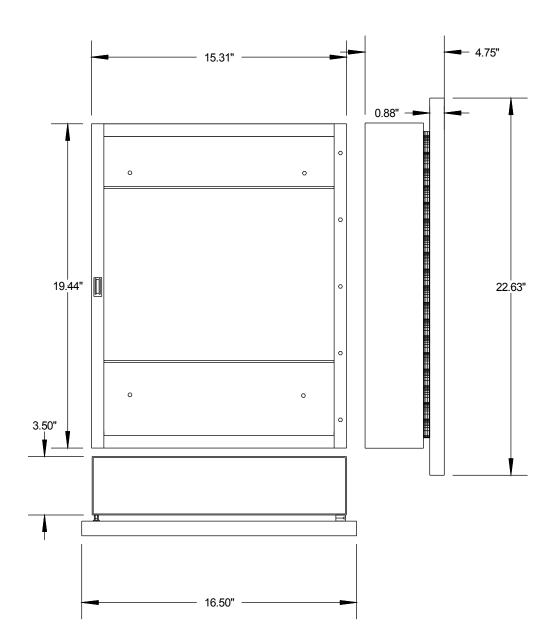

## **PRODUCT DATA SPECIFICATIONS**

Hideaway Style #G9604S Surface mount

Door: 16-1/2"x 22-1/2" x 3/4" Melamine coated MDF can be papered or painted 16-1/2" x 22-1/2" x 4-3/4" **Overall Size:** 3-1/2" **Projection from wall:** 4-3/4" Storage Depth: Magnetic catch with screwed on striker plate **Door Catch: Shelves:** Two adjustable 3/16" Glass with crystal polystyrene supports and 1 fixed steel shelf **Hinges**: 17" Tri Brite Piano Hinge All hardware is zinc plated(magnetic catch, screws & hardware pack) Hardware: 24 Gauge Steel-Tech Cabinet Body **Cabinet:** White Powder Coat Process