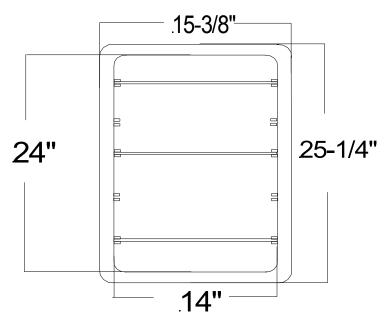

**Overall Size:** 16-1/8"x 26-1/8" x 4-1/4"

**Rough Opening:** 14" x 24" x 2-1/2" **Storage Depth:** 3-1/2" **Projection from wall:** 1-7/8"

**Surface Mount:** Covers up to 15-3/8" x 25-1/4"

**Door Catch:** Magnetic catch with riveted striker plate

## 99 Series(Standard and 1A)Plastic(Polystyrene) Recessed or Surface Mounted Cabinet

Storage Depth(3.5")
Covers up 15.375" x 25.25"
3 White Adjustable
Polystyrene Shelves
1 Fixed White Polystyrene shelf
R.O.(14" x 24"x 2.5")