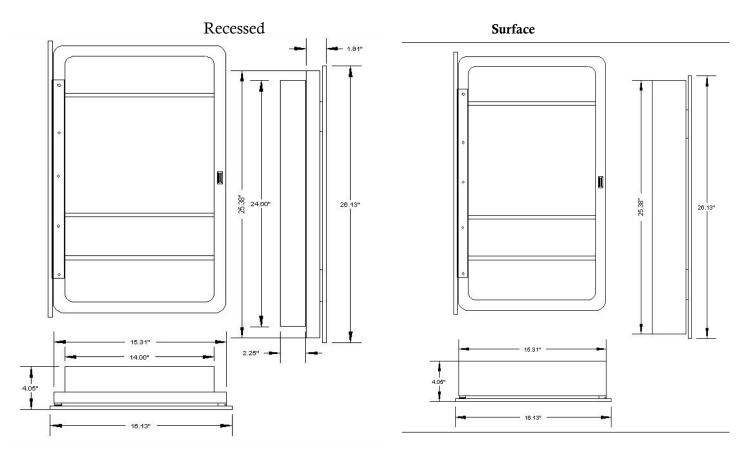

## Vista Style 99001AR1 or 4(Recessed) or 99001AS1 or 4(Surface Mount) Medicine Cabinet

**Door:** 16-1/8"x 26-1/8" x 3/8" 430 SS Polished trim with protective PVC Coating

**Mirror:** 16" x 26" x 3/32" Single Strength CCE mirror

Overall Size: 16-1/8" x 26-1/8" x 4-1/4" Rough Opening: 14" x 24" x 2-1/2"

**Storage Depth:** 3-1/2" **Projection from wall:** Recessed: 1-7/8" Surface Mount: 4-1/4"

**Surface Mount:** Covers up to 15-3/8" x 25-1/4" **Door Catch:** Magnetic catch with riveted striker plate

Shelves: 3 adjustable white polystyrene Hinges: 1 17" G40 Galvanized Piano Hardware: All hardware is zinc plated(magnetic catch, screws & hardware pack)
Cabinet: Typical Wall Thickness .110

Material: High Impact Polystyrene All Color Non-Toxic