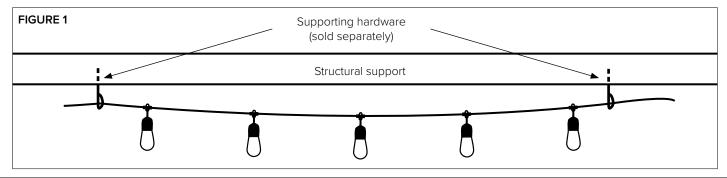

## SUSPENDING LIGHT STRINGS:

Light sockets must be suspended so that bulbs are facing down only. DO NOT MOUNT THE LIGHT STRINGS WITH SOCKETS FACING UPWARD!

- 1. Light string must be securely attached to a support structure at each end of each span. The maximum unsupported span distance for 48' Cord & Plug Light String is 20 feet (10 sockets).
- 2. Secure light string to supporting hardware (eyebolts, brackets, etc., not provided) using cable ties (not included). See Figure 1.
- 3. Cover the unused female receptacle at the last light string with attached end cap and electrical tape to preclude the entrance of water.
- 4. For spans exceeding 20 feet, use properly rated cable support system and cable ties (neither are provided with the light string) and follow local codes for suspended cables and loads. See www.americanlighting.com for steel cable support systems, if needed.