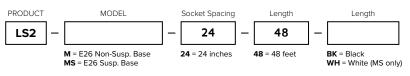

## Technical Information

| Series               | LS2-M-24-48-BK &                                                                | LS2-MS-24-48-BK    |  |
|----------------------|---------------------------------------------------------------------------------|--------------------|--|
| Length               | 48ft                                                                            |                    |  |
| Socket Type          | Non-suspended E26 Base                                                          | Suspended E26 Base |  |
| Socket Spacing       | 24"                                                                             |                    |  |
| Total Sockets        | 24                                                                              |                    |  |
| Wire Color           | Black                                                                           |                    |  |
| Wire Type            | 14AWG SJTW 2-wire with 120V plug and socket (interconnectable male/female ends) |                    |  |
| Voltage              | 120V AC, 60Hz                                                                   |                    |  |
| Max Watts Per Socket | 25 watts max per socket                                                         |                    |  |
| Max Run              | Interconnectable up to 1200 watts                                               |                    |  |
| Cuttability          | See warnings below* **                                                          |                    |  |
| Rating               | cTUVus Listed; Indoor/Outdoor; Suitable for year-round use*; IP64**             |                    |  |
| Rated Life           | Varies by lamp used                                                             |                    |  |