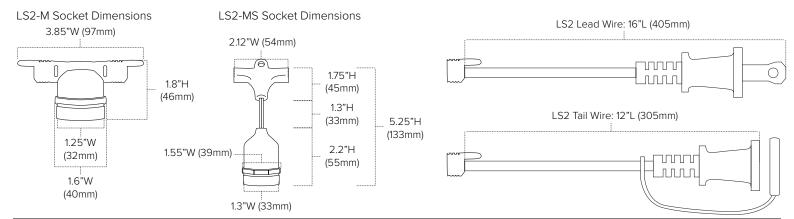

## Technical Information

| Series               | LS2-M-24-48-BK &                                                                | LS2-MS-24-48-BK    |  |
|----------------------|---------------------------------------------------------------------------------|--------------------|--|
| Length               | 48ft                                                                            |                    |  |
| Socket Type          | Non-suspended E26 Base                                                          | Suspended E26 Base |  |
| Socket Spacing       | 24"                                                                             |                    |  |
| Total Sockets        | 24                                                                              |                    |  |
| Wire Color           | Black                                                                           |                    |  |
| Wire Type            | 14AWG SJTW 2-wire with 120V plug and socket (interconnectable male/female ends) |                    |  |
| Voltage              | 120V AC, 60Hz                                                                   |                    |  |
| Max Watts Per Socket | 25 watts max per socket                                                         |                    |  |
| Max Run              | Interconnectable up to 1200 watts                                               |                    |  |
| Cuttability          | See warnings below* **                                                          |                    |  |
| Rating               | cTUVus Listed; Indoor/Outdoor; Suitable for year-round use*; IP64**             |                    |  |
| Rated Life           | Varies by lamp used                                                             |                    |  |