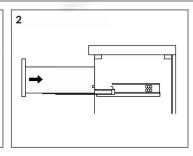

inder

Level

Silicone Sealant

Damp Cloth

Wood Shims

## **Main Body Parts**









Hardware(0)

Backsplash(1)

Top&Basin(1)

Main cabinet(1)

#### **Cabinet Installation**



Determine location of where you would like to install your vanity.



Place vanity in the installation location. Check that vanity cabinet is level.



Apply a bead of adhesive silicone onto each edge of cabinet top. You can leave the EVA buffer strip or tear it off, before gluing the top.



Place ALTAIR vanity top onto the cabinet, making sure vanity is seated properly.



Do not use the vanity for at least 24 hours, in order to allow the glue to cure fully.



Disassemble drawer handles inside and install on drawer panel (Please disregard if the handles are installed properly).

## Slider/Drawer Adjustment











## **Hinge/Door Adjustment**







#### **Dimensions**