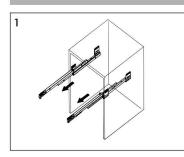

Finder

Level

Silicone Sealant

Damp Cloth

Wood Shims

## **Main Body Parts**









Hardware(0)

Backsplash(1)

Top&Basin(1)

Main cabinet(1)

#### **Cabinet Installation**



Determine location of where you would like to install your vanity.



Place vanity in the installation location. Check that vanity cabinet is level.



Apply a bead of adhesive silicone onto each edge of cabinet top. You can leave the EVA buffer strip or tear it off, before gluing the top.



Place ALTAIR vanity top onto the cabinet, making sure vanity is seated properly.



Do not use the vanity for at least 24 hours, in order to allow the glue to cure fully.



Disassemble drawer handles inside and install on drawer panel (Please disregard if the handles are installed properly).

## Slider/Drawer Adjustment











## **Hinge/Door Adjustment**







#### **Dimensions**