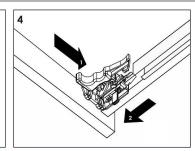

r

Level

Silicone Sealant

Damp Cloth

Wood Shims

## **Main Body Parts**









Hardware(0)

Backsplash(1)

Top&Basin(1)

Main cabinet(1)

#### **Cabinet Installation**



Determine location of where you would like to install your vanity.



Place vanity in the installation location. Check that vanity cabinet is level.



Apply a bead of adhesive silicone onto each edge of cabinet top. You can leave the EVA buffer strip or tear it off, before gluing the top.



Place ALTAIR vanity top onto the cabinet, making sure vanity is seated properly.



Do not use the vanity for at least 24 hours, in order to allow the glue to cure fully.



Disassemble drawer handles inside and install on drawer panel (Please disregard if the handles are installed properly).

## Slider/Drawer Adjustment











## **Hinge/Door Adjustment**







#### **Dimensions**