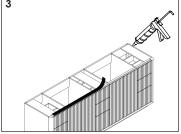

#### **Cabinet Installation**

Determine location of where you would like to install your vanity.

Place vanity in the installation location. Check that vanity cabinet is level.

Apply a bead of adhesive silicone onto each edge of cabinet top. You can leave the EVA buffer strip or tear it off, before gluing the top.