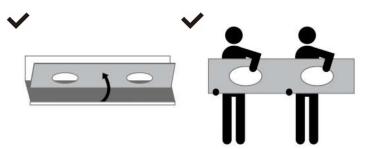

#### Crate Storage and Care

 Keep the countertop and sink in its box until installation

Do not stack anything on top of box

• Store Crate vertically in safe location

NEVER LIFT THE VANITY TOP FLAT

NEVER CARRY THE VANITY TOP FLAT