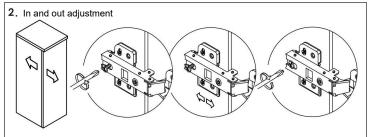

th

Wood Shims

## **Main Body Parts**









Hardware(0)

Backsplash(1)

Top&Basin(1)

Main cabinet(1)

#### **Cabinet Installation**



Determine location of where you would like to install your vanity.



Place vanity in the installation location. Check that vanity cabinet is level.



Apply a bead of adhesive silicone onto each edge of cabinet top. You can leave the EVA buffer strip or tear it off, before gluing the top.



Place ALTAIR vanity top onto the cabinet, making sure vanity is seated properly.



Do not use the vanity for at least 24 hours, in order to allow the glue to cure fully.



Disassemble drawer handles inside and install on drawer panel (Please disregard if the handles are installed properly).

## Slider/Drawer Adjustment











## **Hinge/Door Adjustment**







#### **Dimensions**