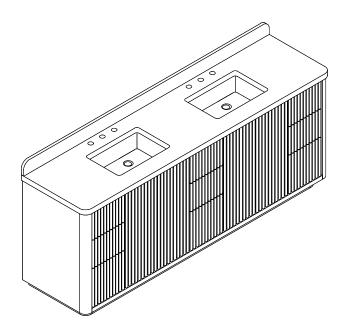

## **Main Body Parts**

Hardware(0)

Backsplash(1)

Top&Basin(1)

Main cabinet(1)