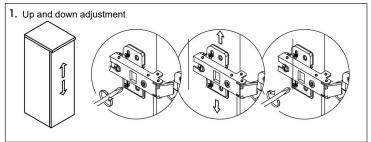

loth

Wood Shims

## **Main Body Parts**









Hardware(0)

Backsplash(1)

Top&Basin(1)

Main cabinet(1)

#### **Cabinet Installation**



Determine location of where you would like to install your vanity.



Place vanity in the installation location. Check that vanity cabinet is level.



Apply a bead of adhesive silicone onto each edge of cabinet top. You can leave the EVA buffer strip or tear it off, before gluing the top.



Place ALTAIR vanity top onto the cabinet, making sure vanity is seated properly.



Do not use the vanity for at least 24 hours, in order to allow the glue to cure fully.



Disassemble drawer handles inside and install on drawer panel (Please disregard if the handles are installed properly).

## Slider/Drawer Adjustment











## **Hinge/Door Adjustment**







#### **Dimensions**