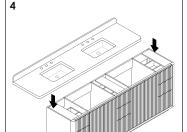

Place ALTAIR vanity top onto the cabinet, making sure vanity is seated properly.

Do not use the vanity for at least 24 hours, in order to allow the glue to cure fully.

Disassemble drawer handles inside and install on drawer panel (Please disregard if the handles are installed properly).