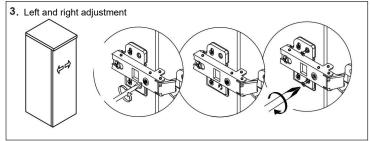

Wood Shims

## **Main Body Parts**









Hardware(0)

Backsplash(1)

Top&Basin(1)

Main cabinet(1)

#### **Cabinet Installation**



Determine location of where you would like to install your vanity.



Place vanity in the installation location. Check that vanity cabinet is level.



Apply a bead of adhesive silicone onto each edge of cabinet top. You can leave the EVA buffer strip or tear it off, before gluing the top.



Place ALTAIR vanity top onto the cabinet, making sure vanity is seated properly.



Do not use the vanity for at least 24 hours, in order to allow the glue to cure fully.



Disassemble drawer handles inside and install on drawer panel (Please disregard if the handles are installed properly).

## Slider/Drawer Adjustment











## **Hinge/Door Adjustment**







#### **Dimensions**