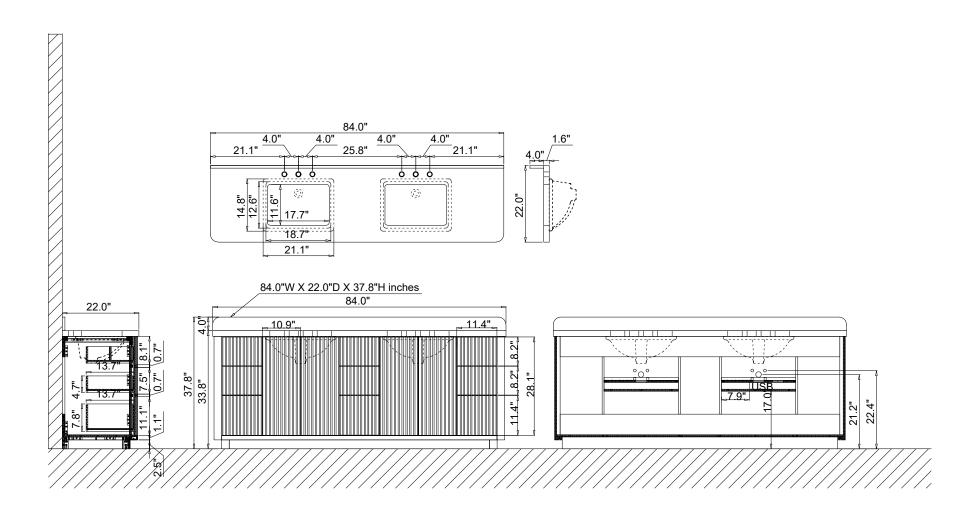

Body Parts**









Hardware(0)

Backsplash(1)

Top&Basin(1)

Main cabinet(1)

#### **Cabinet Installation**



Determine location of where you would like to install your vanity.



Place vanity in the installation location. Check that vanity cabinet is level.



Apply a bead of adhesive silicone onto each edge of cabinet top. You can leave the EVA buffer strip or tear it off, before gluing the top.



Place ALTAIR vanity top onto the cabinet, making sure vanity is seated properly.



Do not use the vanity for at least 24 hours, in order to allow the glue to cure fully.



Disassemble drawer handles inside and install on drawer panel (Please disregard if the handles are installed properly).

## Slider/Drawer Adjustment











## **Hinge/Door Adjustment**







#### **Dimensions**