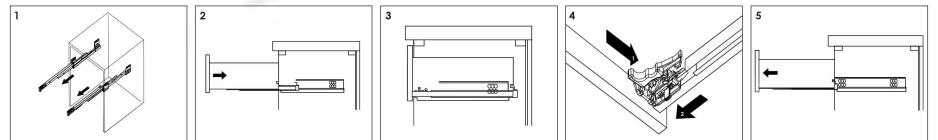

#### IMPORTANT-It is the responsibility of the installer to make any adjustments to doors/drawers after installation if required.

There may have been some movement in transportation and installation which causes doors/drawers to become unaligned.

#### Hinge/Door Adjustment