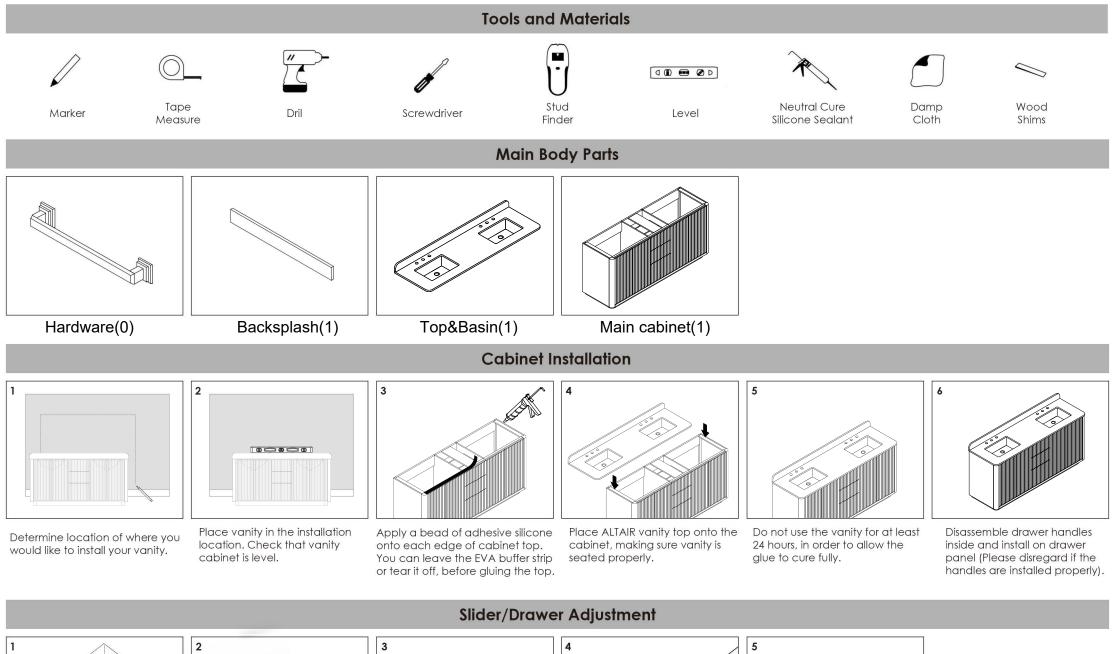

#### IMPORTANT-It is the responsibility of the installer to make any adjustments to doors/drawers after installation if required.

There may have been some movement in transportation and installation which causes doors/drawers to become unaligned.

#### Hinge/Door Adjustment