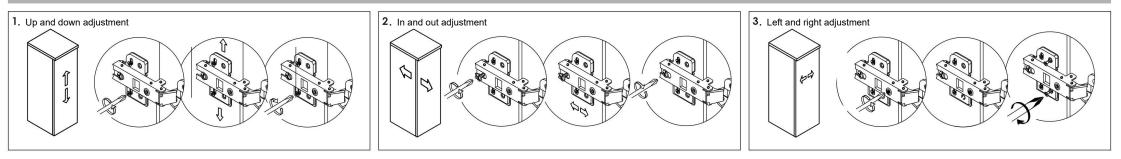

#### IMPORTANT-It is the responsibility of the installer to make any adjustments to doors/drawers after installation if required.

There may have been some movement in transportation and installation which causes doors/drawers to become unaligned.

#### Hinge/Door Adjustment