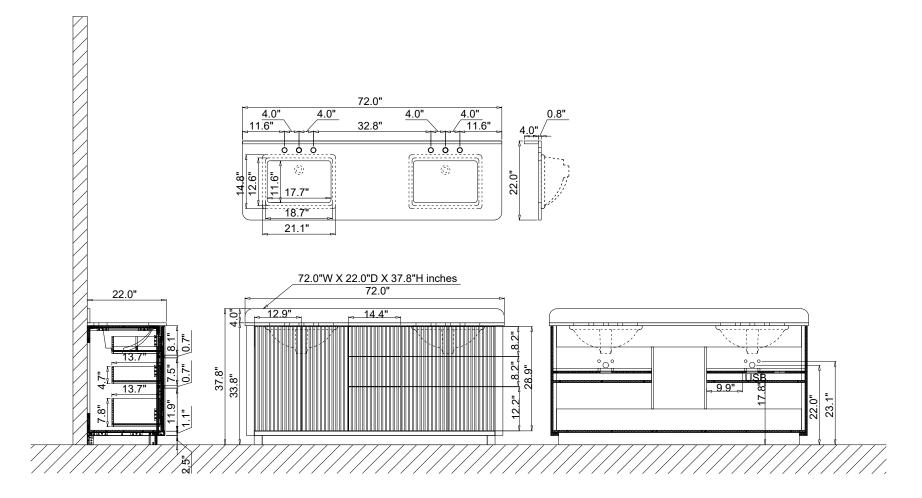

#### Dimensions

Does not include faucet, drain assembly, p-frap, sidesplash and mirrors are only included with the purchase of the set.