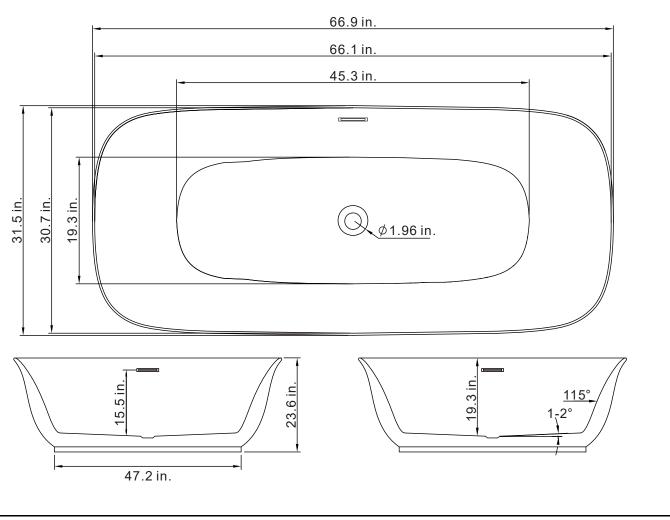

## **INSTALLATIONS SPECIFICATION**

| SKU                           | 53767-BAT-WH          |
|-------------------------------|-----------------------|
| Overall Dimensions            | 66.9" X31.5" X23.6" H |
| Inner Dimensions              | 45.3" X19.3" X19.3" H |
| Bathtub Color Finish          | White                 |
| Water Capacity (to overflow)  | 66 gallons            |
| Water Depth (to top)          | 19.3 inch             |
| Water Depth (to overflow)     | 15.5 inch             |
| Seating Capacity              | 1 person              |
| Tub Weight                    | 103.6 LBS             |
| Overflow Height               | 2.95 inch             |
| Faucet Congurations           | No Faucet Drilling    |
| With pop-up drain             | Pop-up drain included |
| Drain & Overflow Color Finish | Chrome                |
| Bathtub Certifications        | CUPC                  |