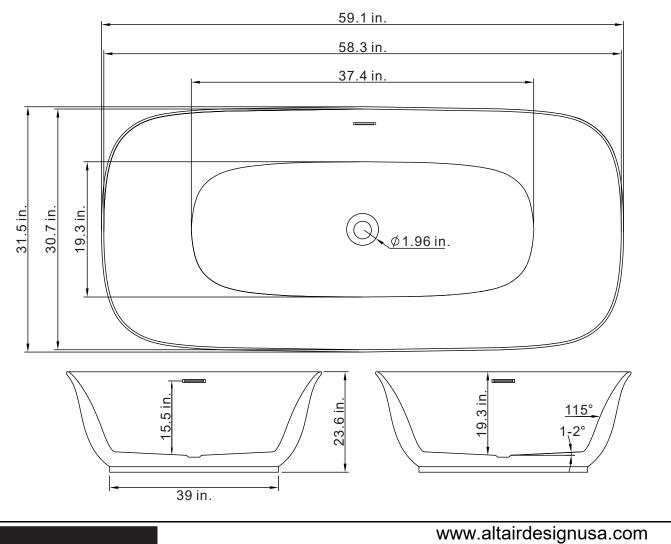

## INSTALLATIONS SPECIFICATION

| SKU                                                           | 53760-BAT-WH          |
|---------------------------------------------------------------|-----------------------|
| Overall Dimensions                                            | 59.1" X31.5" X23.6" H |
| Inner Dimensions                                              | 37.4" X19.3" X19.3" H |
| Bathtub Color Finish                                          | White                 |
| Water Capacity (to overflow)                                  | 55.4 gallons          |
| Water Depth (to top)                                          | 19.3 inch             |
| Water Depth (to overflow)                                     | 15.5 inch             |
| Seating Capacity                                              | 1 person              |
| Tub Weight                                                    | 94.8 LBS              |
| Overflow Height                                               | 2.95 inch             |
| Faucet Congurations                                           | No Faucet Drilling    |
| With pop-up drain                                             | Pop-up drain included |
| Drain & Overflow Color Finish                                 | Chrome                |
| Bathtub Certifications                                        | CUPC                  |
| All peopuramente are approximate Magguremente mousers + /1/2" |                       |