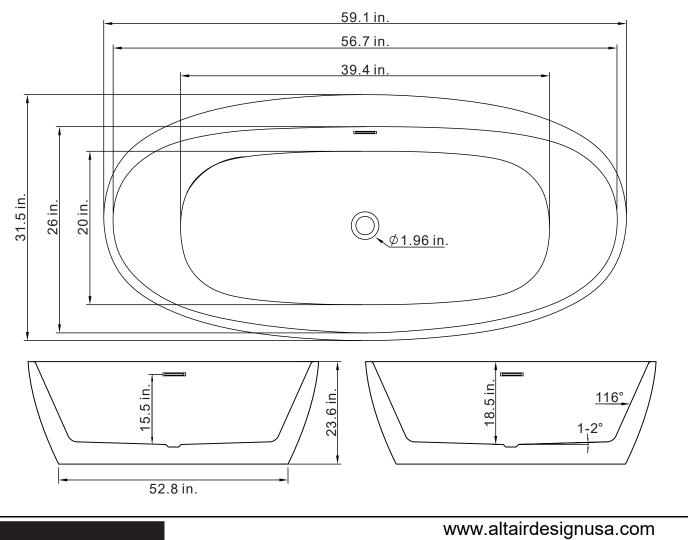

## INSTALLATIONS SPECIFICATION

| SKU                           | 53660-BAT-WH          |
|-------------------------------|-----------------------|
| Overall Dimensions            | 59.1" X31.5" X23.6" H |
| Inner Dimensions              | 39.4" X20" X18.5" H   |
| Bathtub Color Finish          | White                 |
| Water Capacity (to overflow)  | 58 gallons            |
| Water Depth (to top)          | 18.5 inch             |
| Water Depth (to overflow)     | 15.5 inch             |
| Seating Capacity              | 1 person              |
| Tub Weight                    | 92.6LBS               |
| Overflow Height               | 2.95 inch             |
| Faucet Congurations           | No Faucet Drilling    |
| With pop-up drain             | Pop-up drain included |
| Drain & Overflow Color Finish | Chrome                |
| Bathtub Certifications        | CUPC                  |
|                               |                       |