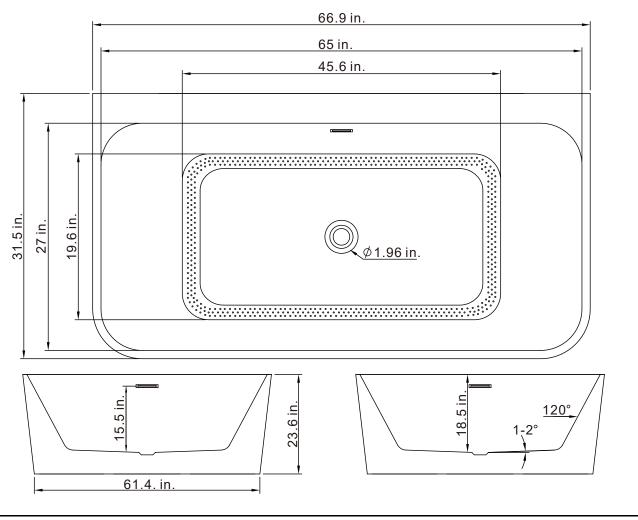

## **INSTALLATIONS SPECIFICATION**

| SKU                           | 53567-BAT-WH          |
|-------------------------------|-----------------------|
| Overall Dimensions            | 66.9" X31.5" X23.6" H |
| Inner Dimensions              | 45.6" X19.6" X18.5" H |
| Bathtub Color Finish          | White                 |
| Water Capacity (to overflow)  | 76.3 gallons          |
| Water Depth (to top)          | 18.5 inch             |
| Water Depth (to overflow)     | 15.5 inch             |
| Seating Capacity              | 1 person              |
| Tub Weight                    | 158.7 LBS             |
| Overflow Height               | 2.95 inch             |
| Faucet Congurations           | No Faucet Drilling    |
| With pop-up drain             | Pop-up drain included |
| Drain & Overflow Color Finish | Chrome                |
| Bathtub Certifications        | CUPC                  |