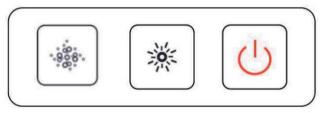

# 53467-BAT-WH

Altair Design, Inc

Air pump button

Power button/unlock button

# Light button

#### Turn on/ unlock

- 1. In the off state, press the turn on/ unlock button, the system starts, the button indicator light is on and the system keep opening at a xed time of 60 minutes, after 60 minutes all of the system will be closed. In the power-on state, each key operation is updated with a time of 60 minutes. When turn on/ unlock button is turned on and the key is not locked, the backlights of button is red.
- 2. In the power on state and there is no key operation for 10 seconds. All of the buttons are automatically locked. The turn on/unlock button ashes in the red backlight. After locking all the buttons are not in service. Press and hold the turn on/unlock button for 2 seconds to unlock the keyboard, and the button operation returns to normal.

#### Air pump control

In the power on state, when the water is full, press the air pump key to start the air pump; press the air pump key again to close. In the working state of the air pump, the lack of water is detected and the air pump will be turned off; press the air pump button in the state of water shortage, the air pump will automatically stop after 5 minutes working. In the power on state, the key backlight is red when the air pump is working, otherwise it is white light.

## Underwater light control

Press the light button when the power is turned on, the light key backlight turns white when the underwater light turn off, Press the underwater light button to turn on again and he backlight change to be red.