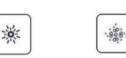

#### Air pump control

In the power on state, when the water is full, press the air pump key to start the air pump; press the air pump key again to close. In the working state of the air pump, the lack of water is detected and the air pump will be turned off; press the air pump button in the state of water shortage, the air pump will automatically stop after 5 minutes working. In the power on state, the key backlight is red when the air pump is working, otherwise it is white light.

## Underwater light control

Press the light button when the power is turned on, the light key backlight turns white when the underwater light turn off, Press the underwater light button to turn on again and he backlight change to be red.