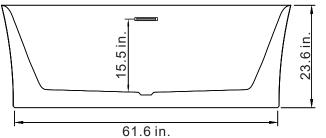

## **INSTALLATIONS SPECIFICATION**

| SKU                           | 53467-BAT-WH          |
|-------------------------------|-----------------------|
| Overall Dimensions            | 66.9" X31.5" X23.6" H |
| Inner Dimensions              | 45.3" X19.4" X18.5" H |
| Bathtub Color Finish          | White                 |
| Water Capacity (to overflow)  | 87.2 gallons          |
| Water Depth (to top)          | 18.5 inch             |
| Water Depth (to overflow)     | 15.5 inch             |
| Seating Capacity              | 1 person              |
| Tub Weight                    | 101.4 LBS             |
| Overflow Height               | 2.95 inch             |
| Faucet Congurations           | No Faucet Drilling    |
| With pop-up drain             | Pop-up drain included |
| Drain & Overflow Color Finish | Chrome                |
| Bathtub Certifications        | CUPC                  |