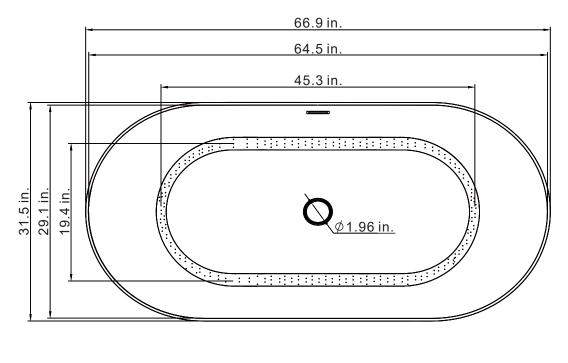

## **INSTALLATIONS SPECIFICATION**

| SKU                           | 53467-BAT-WH          |
|-------------------------------|-----------------------|
| Overall Dimensions            | 66.9" X31.5" X23.6" H |
| Inner Dimensions              | 45.3" X19.4" X18.5" H |
| Bathtub Color Finish          | White                 |
| Water Capacity (to overflow)  | 87.2 gallons          |
| Water Depth (to top)          | 18.5 inch             |
| Water Depth (to overflow)     | 15.5 inch             |
| Seating Capacity              | 1 person              |
| Tub Weight                    | 101.4 LBS             |
| Overflow Height               | 2.95 inch             |
| Faucet Congurations           | No Faucet Drilling    |
| With pop-up drain             | Pop-up drain included |
| Drain & Overflow Color Finish | Chrome                |
| Bathtub Certifications        | CUPC                  |