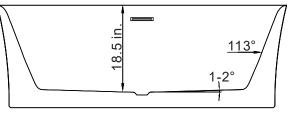

## **INSTALLATIONS SPECIFICATION**

| SKU                           | 53467-BAT-WH          |
|-------------------------------|-----------------------|
| Overall Dimensions            | 66.9" X31.5" X23.6" H |
| Inner Dimensions              | 45.3" X19.4" X18.5" H |
| Bathtub Color Finish          | White                 |
| Water Capacity (to overflow)  | 87.2 gallons          |
| Water Depth (to top)          | 18.5 inch             |
| Water Depth (to overflow)     | 15.5 inch             |
| Seating Capacity              | 1 person              |
| Tub Weight                    | 101.4 LBS             |
| Overflow Height               | 2.95 inch             |
| Faucet Congurations           | No Faucet Drilling    |
| With pop-up drain             | Pop-up drain included |
| Drain & Overflow Color Finish | Chrome                |
| Bathtub Certifications        | CUPC                  |