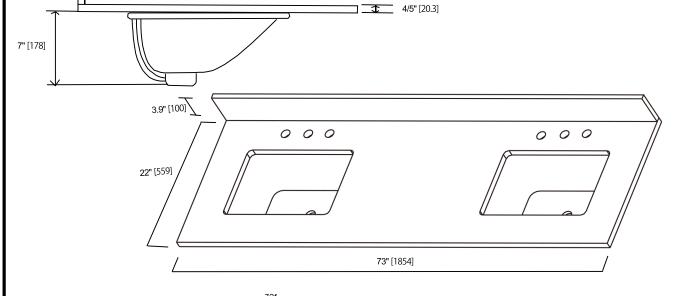

## INSTALLATION SPECIFICATION

| SKU                       | 78373-CTP-GW              |
|---------------------------|---------------------------|
| Product Dimensions        | 73" W x 22" D x 7.8"H     |
| Sink - External Dimension | 18.8" W x 13.8" D x 7.2"H |
| Sink - Internal Dimension | 16.5" W x 11.4" D x 5.2"H |
| Countertop thickness      | 0.8"                      |
| Drain hole diameter       | Ø1.57"                    |
| Weight                    | 144.3lbs                  |
| Material                  | Engineered Stone          |
| Color Finish              | Grain White Finish (GW)   |
| Edge Polishing            | Flat Edge                 |
| Faucet Hole Spacing(in.)  | 8 in. Widespread          |
| Bowl                      | Double bowls              |

## Ceres

73" x 22"

**Bathroom Vanity Top** 

All measurements are aoproximate. Measurements may vary +/-1/2"