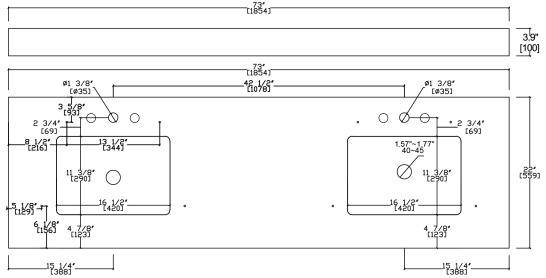

## INSTALLATION SPECIFICATION

| SKU                       | 78373-CTP-GW              |
|---------------------------|---------------------------|
| Product Dimensions        | 73" W x 22" D x 7.8"H     |
| Sink - External Dimension | 18.8" W x 13.8" D x 7.2"H |
| Sink - Internal Dimension | 16.5" W x 11.4" D x 5.2"H |
| Countertop thickness      | 0.8"                      |
| Drain hole diameter       | Ø1.57"                    |
| Weight                    | 144.3lbs                  |
| Material                  | Engineered Stone          |
| Color Finish              | Grain White Finish (GW)   |
| Edge Polishing            | Flat Edge                 |
| Faucet Hole Spacing(in.)  | 8 in. Widespread          |
| Bowl                      | Double bowls              |

## Ceres

73" x 22"

**Bathroom Vanity Top** 

All measurements are aoproximate. Measurements may vary +/-1/2"