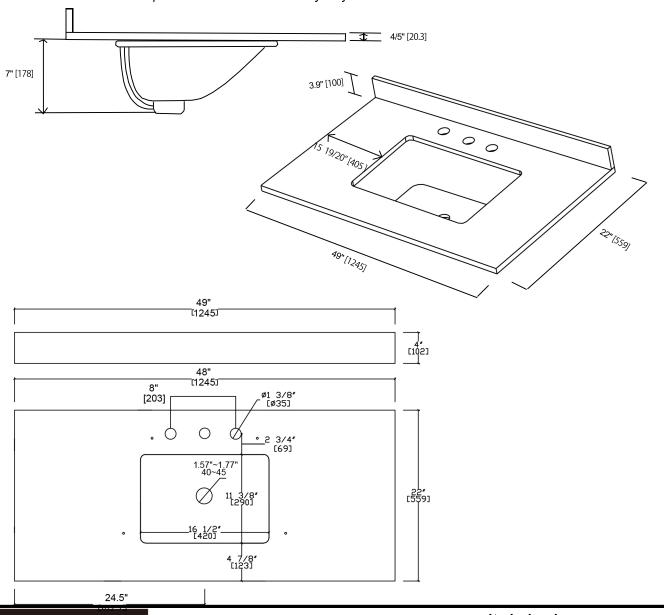

## INSTALLATION SPECIFICATION

| SKU                       | 78349-CTP-GW              |
|---------------------------|---------------------------|
| Product Dimensions        | 49" W x 22" D x 7.8"H     |
| Sink - External Dimension | 18.8" W x 13.8" D x 7.2"H |
| Sink - Internal Dimension | 16.5" W x 11.4" D x 5.2"H |
| Countertop thickness      | 0.8"                      |
| Drain hole diameter       | Ø1.57"                    |
| Weight                    | 99.4 lbs                  |
| Material                  | Engineered Stone          |
| Color Finish              | Grain White Finish (GW)   |
| Edge Polishing            | Flat Edge                 |
| Faucet Hole Spacing(in.)  | 8 in. Widespread          |
| Bowl                      | Single bowl               |

## Ceres

49" x 22"

Bathroom Vanity Top

All measurements are aoproximate. Measurements may vary +/-1/2"