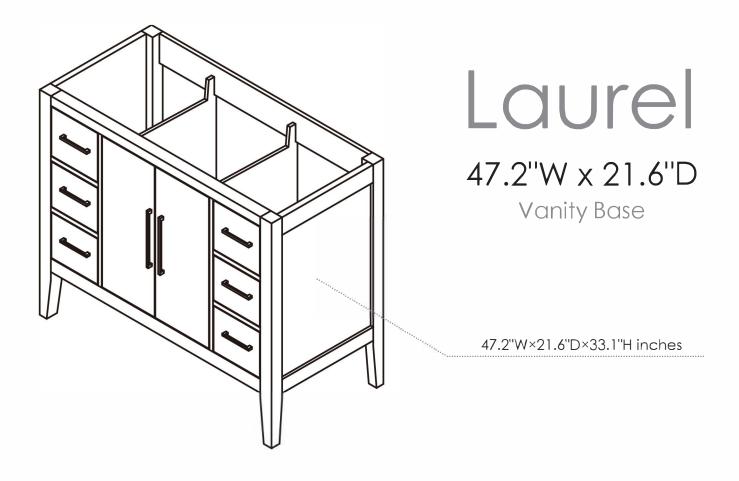

## **INSTALLATION SPECIFCATION**

| ltem#             |                 | 558048-CAB                        |                                                    |              |  |
|-------------------|-----------------|-----------------------------------|----------------------------------------------------|--------------|--|
| Color             |                 | Weathered Fir/White               |                                                    |              |  |
| Overall Dimension |                 | 47.2 in W x 21.6 in D x 33.1 in H |                                                    |              |  |
| Vanity Material   | Vanity Material |                                   | Solid fir wood, pine wood and long-lasting plywood |              |  |
| Hardware Finsh    |                 | Zinc Alloy Matte Black            |                                                    |              |  |
| Number of Door    |                 | 2 soft-closing doors              |                                                    |              |  |
| Number of Drawers |                 | 6 soft-closing drawers            |                                                    |              |  |
| Countertop        | Not included    |                                   | Sink                                               | Not included |  |
| Shape             | Rectangular     |                                   | Cabinet weight(lbs)                                | 124.6        |  |
| Installation Type | Freestanding    |                                   | Assembly Required                                  | No           |  |
| Backsplash Height | Not included    |                                   | Back Panel:                                        | Opening back |  |