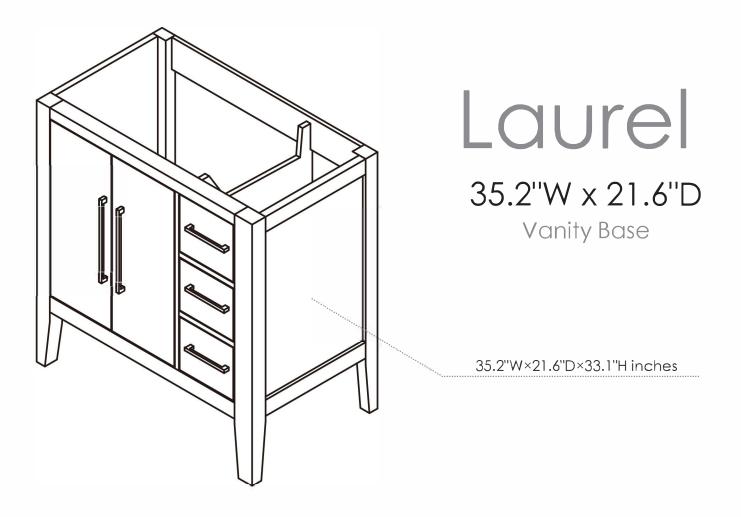

## **INSTALLATION SPECIFCATION**

| ltem#             |                                                    | 558036-CAB             |              |
|-------------------|----------------------------------------------------|------------------------|--------------|
| Color             |                                                    | Weathered Fir/White    |              |
| Overall Dimension | 35.2 in W x 21.6 in D x 33.1 in H                  |                        |              |
| Vanity Material   | Solid fir wood, pine wood and long-lasting plywood |                        |              |
| Hardware Finsh    | dware Finsh Zinc Alloy Matte Black                 |                        |              |
| Number of Door    | 2 soft-closing doors                               |                        |              |
| Number of Drawers |                                                    | 3 soft-closing drawers |              |
| Countertop        | Not included                                       | Sink                   | Not included |
| Shape             | Rectangular                                        | Cabinet weight(lbs)    | 84.9         |
| Installation Type | Freestanding                                       | Assembly Required      | No           |
| Backsplash Height | Not included                                       | Back Panel:            | Opening back |