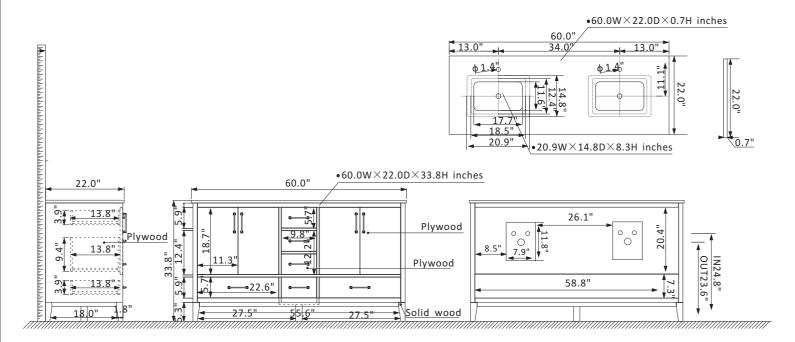

## **Altair Sutton Vanity Collection 541060-GR-CA-NM**

## **Features**

Construction: Solid wood / plywood

Finish: White, Gray or Royal Green Finish Countertop: Natural Carrara white marble

Sink: Two rectangular, undermount ceramic basins with overflow included

Faucet: Countertop pre-drilled for two faucet holes

Door/Drawer: 4 soft-closing doors, 2 large soft-closing drawers, 2 small

soft-closing drawers, 1 dual soft-closing drawer

Hardware: Brushed gold finish hardware

Installation: Easy plumbing and faucet installation\*

\* Does not include faucet, drain assembly, backsplash or P-trap