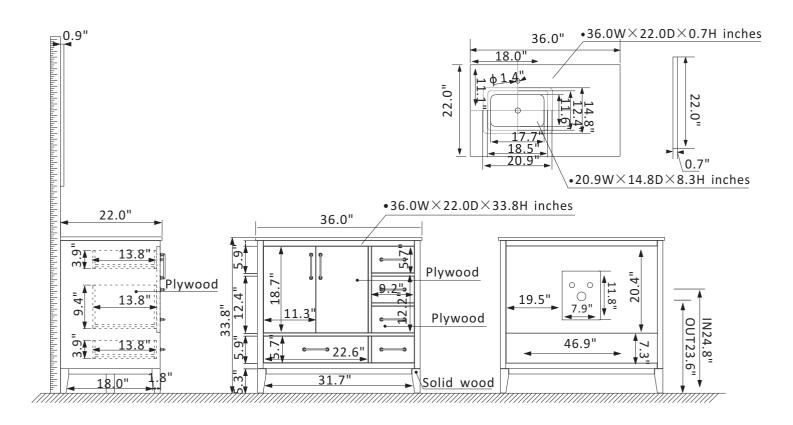

## **Altair Sutton Vanity Collection 541036-GR-CA-NM**

## **Features**

Construction: Solid wood / plywood

Finish: White, Gray or Royal Green Finish Countertop: Natural Carrara white marble

Sink: Rectangular, undermount ceramic basin with overflow included

Faucet: Countertop pre-drilled for single faucet hole

Door/Drawer: 2 soft-closing doors, 1 large soft-closing drawer, 2

small soft-closing drawers, 1 dual soft-closing drawer

Hardware: Brushed gold finish hardware

Installation: Easy plumbing and faucet installation\*