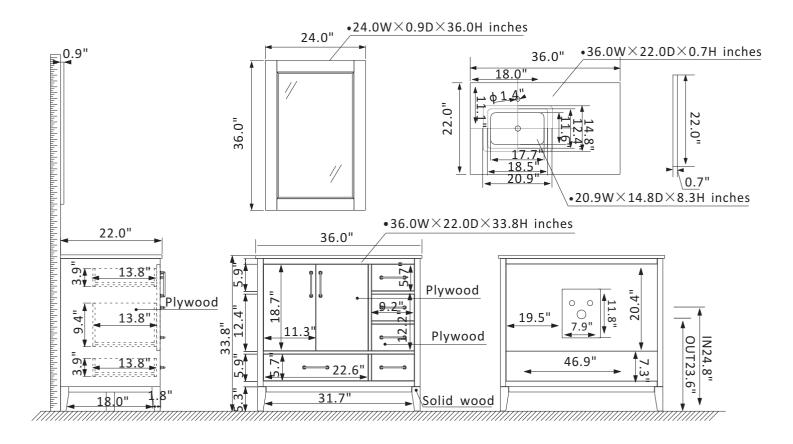

## **Altair Sutton Vanity Collection 541036-GR-CA**

## **Features**

Construction: Solid wood / plywood

Finish: White, Gray or Royal Green Finish Countertop: Natural Carrara white marble

Sink: Rectangular, undermount ceramic basin with overflow included

Faucet: Countertop pre-drilled for single faucet hole

Door/Drawer: 2 soft-closing doors, 1 large soft-closing drawer, 2

small soft-closing drawers, 1 dual soft-closing drawer

Mirror: Single matching, framed mirror Hardware: Brushed gold finish hardware

Installation: Easy plumbing and faucet installation\*