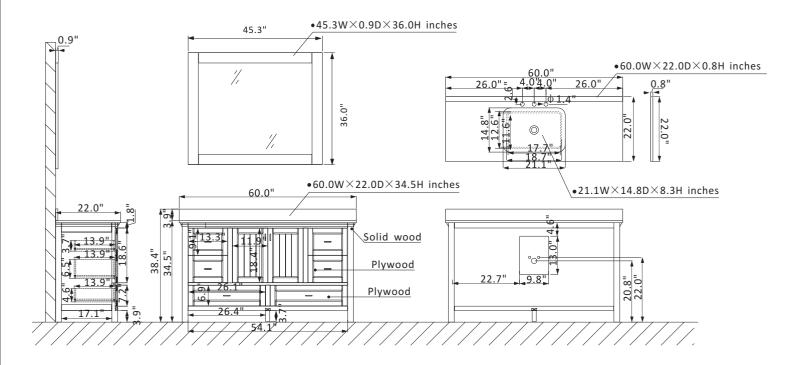

## **Features**

Construction: Solid wood / plywood

Finish: Classic Blue Finish or Gray Finish

Countertop: Artificial Carrara White Stone Countertop with backsplash Sink: Rectangular, undermount ceramic basin with overflow included

Faucet: Vanity top with pre-drilled 8" widespread faucet hole

Door/Drawer: 6 soft-closing drawers (4 small, 2 large) and 2 soft-

closing doors

Mirror: Single matching, framed mirror

Hardware: Brushed copper finish hardware

Installation: Easy plumbing and faucet installation\*

\* Does not include faucet, drain assembly, or P-trap