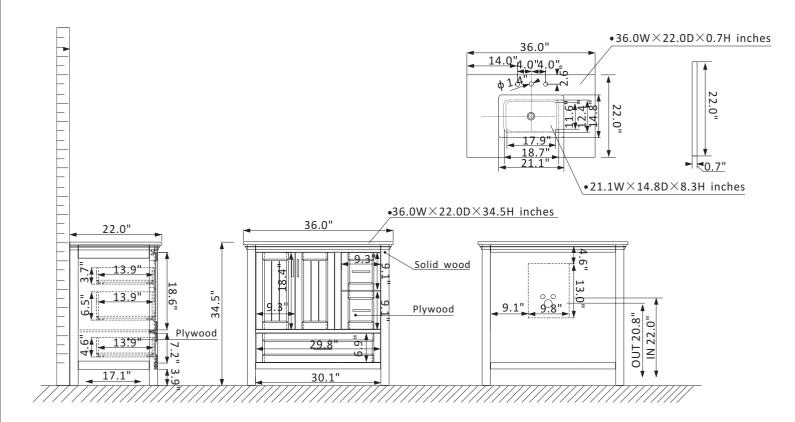

## **Features**

Construction: Solid wood / plywood

Finish: White, Gray or Classic Blue Finish Countertop: Natural Carrara white marble

Sink: Rectangular, undermount ceramic basin with overflow included

Faucet: Countertop pre-drilled for 8" wide faucet hole

Door/Drawer: 3 soft-closing drawers (2 small, 1 large) and 2 soft-

closing doors

Hardware: Brushed nickel finish hardware(White)/Brushed copper

finish hardware(Gray/Blue)

Installation: Easy plumbing and faucet installation\*